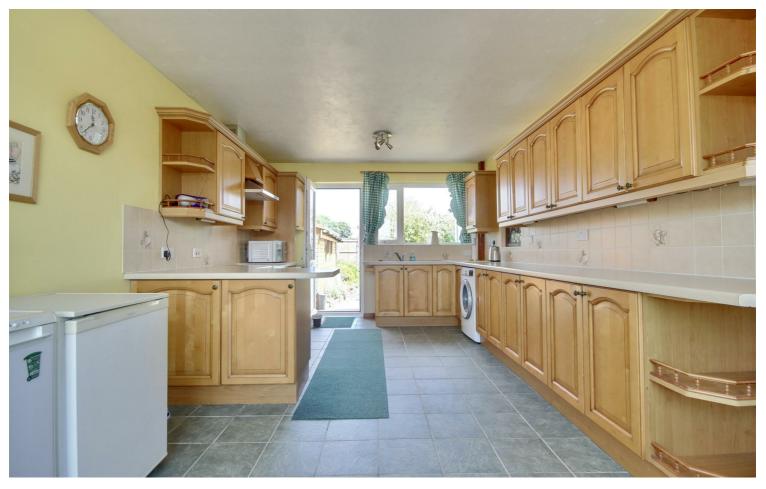

Entering the property you have a 19ft lounge, perfect for relaxing or entertaining guests with the addition of a conservatory and large kitchen/breakfast room meaning there is plenty of space to entertain. Three spacious bedrooms and a modern bathroom complete the internal accommodation.

### PROPERTY INFORMATION

11'1" x 19'8" (3.38m x 5.99m)

**LOUNGE** 12'1" x 19'7" (3.68m x 5.97m)

**CONSERVATORY** 12'5" x 8'4" (3.78m x 2.54m)

**BEDROOM ONE** 11'8" x 12'2" (3.56m x 3.71m)

**BEDROOM TWO** 13'4" x 10'2" (4.06m x 3.10m)