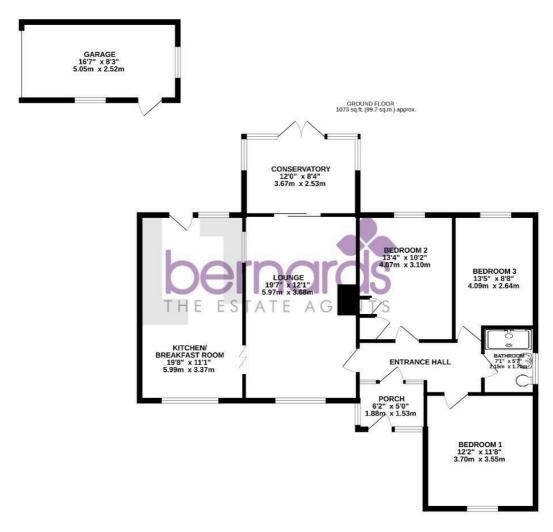

### PROPERTY INFORMATION

11'1" x 19'8" (3.38m x 5.99m)

**LOUNGE** 12'1" x 19'7" (3.68m x 5.97m)

**CONSERVATORY** 12'5" x 8'4" (3.78m x 2.54m)

**BEDROOM ONE** 11'8" x 12'2" (3.56m x 3.71m)

**BEDROOM TWO** 13'4" x 10'2" (4.06m x 3.10m)

**BEDROOM THREE** 13'5" x 8'8" (4.09m x 2.64m)

**BATHROOM** 7'1' x 5'7' (2.16m' x 1.70m')

**GARAGE** 16'7" x 8'3" (5.05m x 2.51m)

#### TOTAL FLOOR AREA: 1210 sq.ft. (112.4 sq.m.) approx.

Whilst every attempt has been made to ensure the accuracy of the floorplan contained here, measurements of doors, windows, rooms and any other items are approximate and no responsibility is taken for any error, omission or mis-statement. This plan is for illustrative purposes only and should be used as such by any prospective purchaser. The services, systems and appliances shown have not been tested and no guaranter as to their operability or efficiency can be diven.