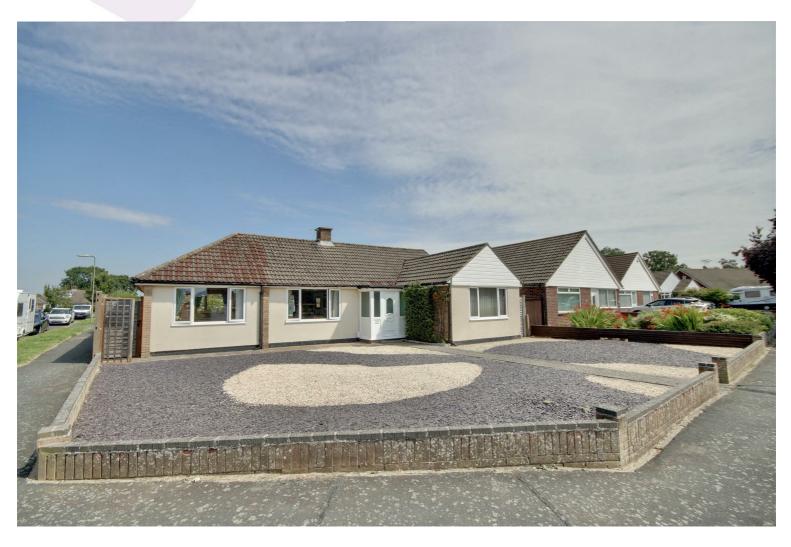

Welcome to this charming detached bungalow located on the sought-after Andrew Crescent in Waterlooville. This lovely property boasts a spacious plot, being on the corner of the crescent, with a large front and rear garden.

Situated on a corner plot, this bungalow offers not only a large front and rear garden but also parking in the form of a gated driveway and garage to the rear ensuring convenience and privacy. The absence of a forward chain makes this property even more appealing, allowing for a smooth and hassle-free purchase process.