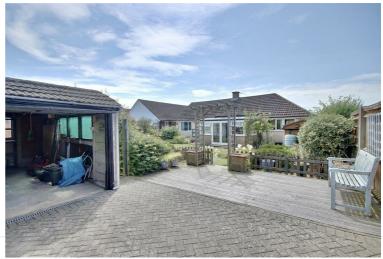

Situated on a corner plot, this bungalow offers not only a large front and rear garden but also parking in the form of a gated driveway and garage to the rear ensuring convenience and privacy. The absence of a forward chain makes this property even more appealing, allowing for a smooth and hassle-free purchase process.