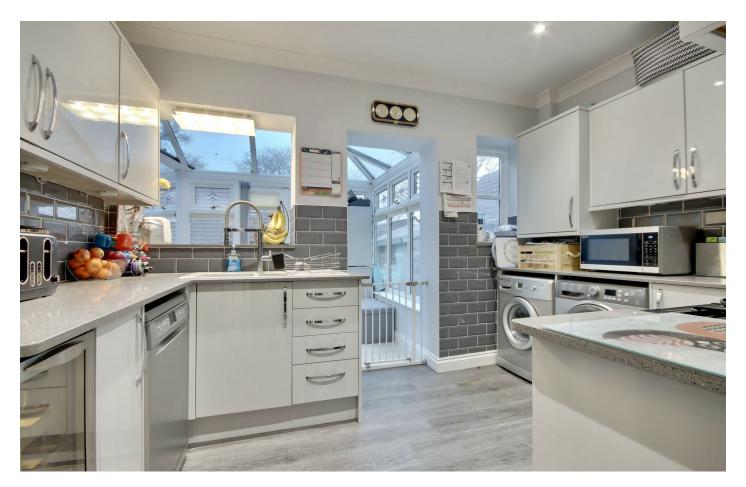

To the outside you have a large driveway for up to thee cars.

Moving inside, you have a spacious lounge, which leads through into the stunning kitchen. Refit in recent years, this space is ideal for

Call today to arrange a viewing 02392 232 888 www.bernardsestates.co.uk

# **PROPERTY INFORMATION**

LOUNGE

15'0" x 11'11" (4.58 x 3.64)

**DINING ROOM** 20'1" x 10'7" (6.14 x 3.25 )

**KITCHEN** 11'10" x 8'5" (3.61 x 2.57)

**CONSERVATORY** 20'1" x 10'7" (6.14 x 3.25)

**BEDROOM ONE** 