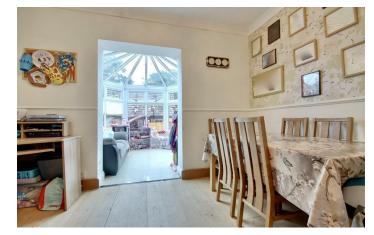

entertaining and also includes access into the conservatory.

To the rear, the garden is a good size, with a lawn and patio area.

Moving to the first floor, you have three bedrooms, with the master boasting ample storage and a ensuite. completing the property is the family bathroom.

# **PROPERTY INFORMATION**

LOUNGE

15'0" x 11'11" (4.58 x 3.64)

**DINING ROOM** 20'1" x 10'7" (6.14 x 3.25 )

**KITCHEN** 11'10" x 8'5" (3.61 x 2.57)

**CONSERVATORY** 20'1" x 10'7" (6.14 x 3.25)

**BEDROOM ONE** 