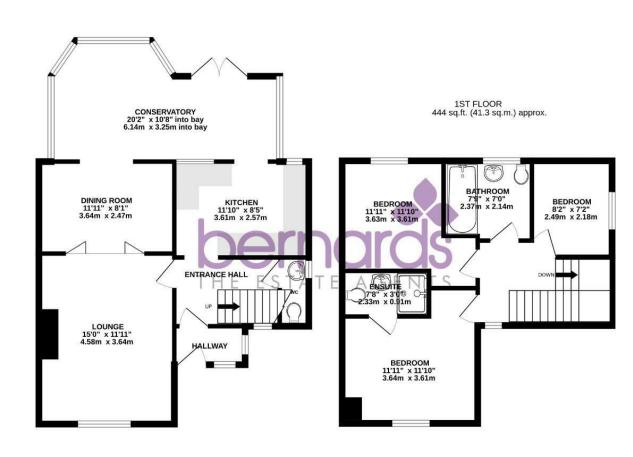

# **PROPERTY INFORMATION**

LOUNGE

15'0" x 11'11" (4.58 x 3.64)

**DINING ROOM** 20'1" x 10'7" (6.14 x 3.25 )

**KITCHEN** 11'10" x 8'5" (3.61 x 2.57)

**CONSERVATORY** 20'1" x 10'7" (6.14 x 3.25)

**BEDROOM ONE** 

**BEDROOM TWO** 11'10" x 11'10" (3.63 x 3.61)

**BEDROOM THREE** 7'9" x 7'1" (2.37 x 2.18)

BATHROOM 7'9" x 7'0" (2.37 x 2.14)