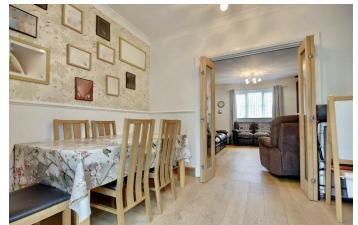

To the outside you have a large driveway for up to thee cars.

Moving inside, you have a spacious lounge, which leads through into the stunning kitchen. Refit in recent years, this space is ideal for

Call today to arrange a viewing 02392 232 888 www.bernardsestates.co.uk

entertaining and also includes access into the conservatory.

To the rear, the garden is a good size, with a lawn and patio area.

Moving to the first floor, you have three bedrooms, with the master boasting ample storage and a ensuite. completing the property is the family bathroom.

# **PROPERTY INFORMATION**

LOUNGE

15'0" x 11'11" (4.58 x 3.64)

**DINING ROOM** 20'1" x 10'7" (6.14 x 3.25 )

**KITCHEN** 11'10" x 8'5" (3.61 x 2.57)

**CONSERVATORY** 20'1" x 10'7" (6.14 x 3.25)

**BEDROOM ONE** 