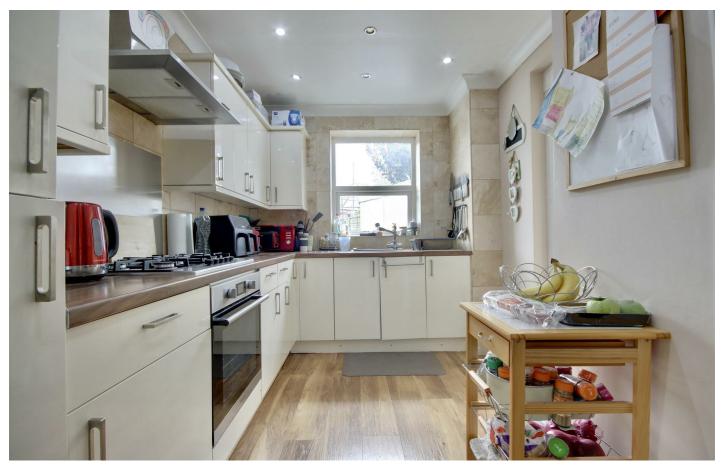

## PROPERTY INFORMATION

7' x 5'8" (2.13m x 1.73m)

**ENTRANCE HALL** 11'4" x 6' (3.45m x 1.83m)

LOUNGE/DINER 13'4" x 23' (4.06m x 7.01m)

**KITCHEN** 11'6" x 7'10" (3.51m x 2.39m)

UTILITY 13'8" max x 11'6" (4.17m max x 3.51m)