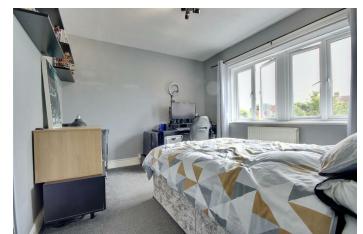

W.C 2'9" x 3'7" (0.84m x 1.09m)

**BEDROOM ONE** 13'3" x 11'2" (4.04m x 3.40m)

**BEDROOM TWO** 13'3" x 9'11" (4.04m x 3.02m)

**BEDROOM THREE** 8'3" x 8'6" (2.51m x 2.59m)

**BATHROOM** 7'9" x 6'6" (2.36m x 1.98m)