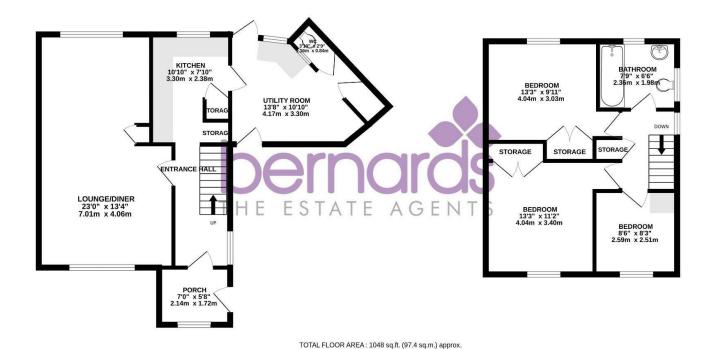

## PROPERTY INFORMATION

7' x 5'8" (2.13m x 1.73m)

**ENTRANCE HALL** 11'4" x 6' (3.45m x 1.83m)

LOUNGE/DINER 13'4" x 23' (4.06m x 7.01m)

**KITCHEN** 11'6" x 7'10" (3.51m x 2.39m)

UTILITY 13'8" max x 11'6" (4.17m max x 3.51m)

W.C 2'9" x 3'7" (0.84m x 1.09m)

**BEDROOM ONE** 13'3" x 11'2" (4.04m x 3.40m)

**BEDROOM TWO** 13'3" x 9'11" (4.04m x 3.02m)

**BEDROOM THREE** 8'3" x 8'6" (2.51m x 2.59m)

**BATHROOM** 7'9" x 6'6" (2.36m x 1.98m)