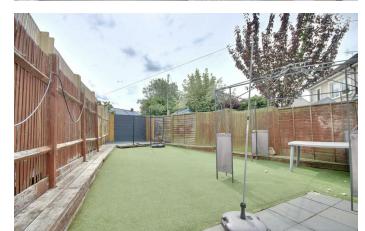

# **HIGHLIGHTS**

- ◆ THREE BEDROOMS
- SEMI-DETACHED
- 23FT LOUNGE/DINER
- MODERN KITCHEN
- SPACIOUS UTILITY
- OFF ROAD PARKING **OVERLOOKING GREEN SPACE**
- **CLOSE TO HERMITAGE STREAM**
- PERFECT FOR FAMILIES
- A MUST VIEW

One of the highlights of this property is its fantastic location, ideal for those who love walking and nature, being near the picturesque Hermitage Stream. The off-road parking ensures

convenience for you and your guests, with space for 2 vehicles.