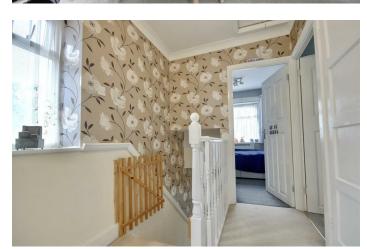

## PROPERTY INFORMATION

7' x 5'8" (2.13m x 1.73m)

**ENTRANCE HALL** 11'4" x 6' (3.45m x 1.83m)

LOUNGE/DINER 13'4" x 23' (4.06m x 7.01m)

**KITCHEN** 11'6" x 7'10" (3.51m x 2.39m)

UTILITY 13'8" max x 11'6" (4.17m max x 3.51m)