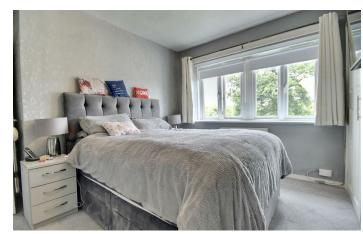

W.C 2'9" x 3'7" (0.84m x 1.09m)

**BEDROOM ONE** 13'3" x 11'2" (4.04m x 3.40m)

**BEDROOM TWO** 13'3" x 9'11" (4.04m x 3.02m)

**BEDROOM THREE** 8'3" x 8'6" (2.51m x 2.59m)

**BATHROOM** 7'9" x 6'6" (2.36m x 1.98m)