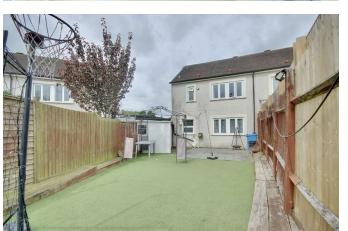

# **HIGHLIGHTS**

- ◆ THREE BEDROOMS
- SEMI-DETACHED
- 23FT LOUNGE/DINER
- MODERN KITCHEN
- SPACIOUS UTILITY
- OFF ROAD PARKING **OVERLOOKING GREEN SPACE**
- **CLOSE TO HERMITAGE STREAM**
- PERFECT FOR FAMILIES
- A MUST VIEW

One of the highlights of this property is its fantastic location, ideal for those who love walking and nature, being near the picturesque Hermitage Stream. The off-road parking ensures

convenience for you and your guests, with space for 2 vehicles.