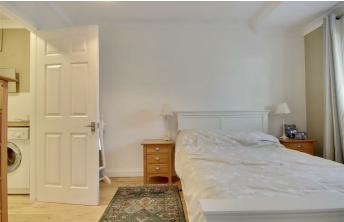

### FIRST FLOOR

**BEDROOM** 16'1" x 12'10" (4.90m x 3.91m)

**ENSUITE** 8'7" x4'6" (2.62m x1.37m)

**BEDROOM** 12' x 9'9" (3.66m x 2.97m)

**BEDROOM** 12' x 7'9" (3.66m x 2.36m)

**BATHROOM** 6'5' x 5'6" (1.96m' x 1.68m)