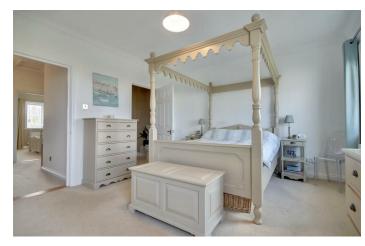

### FIRST FLOOR

**BEDROOM** 16'1" x 12'10" (4.90m x 3.91m)

**ENSUITE** 8'7" x4'6" (2.62m x1.37m)

**BEDROOM** 12' x 9'9" (3.66m x 2.97m)

**BEDROOM** 12' x 7'9" (3.66m x 2.36m)

**BATHROOM** 6'5' x 5'6" (1.96m' x 1.68m)