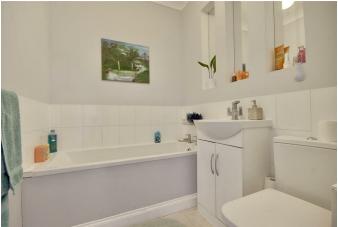

### FIRST FLOOR

**BEDROOM** 16'1" x 12'10" (4.90m x 3.91m)

**ENSUITE** 8'7" x4'6" (2.62m x1.37m)

**BEDROOM** 12' x 9'9" (3.66m x 2.97m)

**BEDROOM** 12' x 7'9" (3.66m x 2.36m)

**BATHROOM** 6'5' x 5'6" (1.96m' x 1.68m)