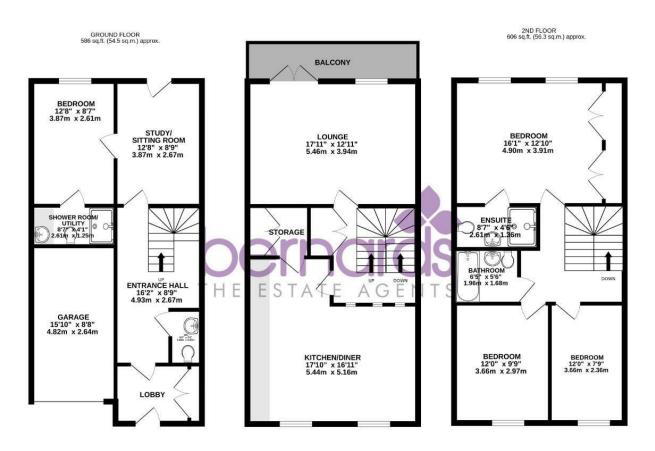

## GROUND FLOOR

**ENTRANCE LOBBY** 7'6"x 6' (2.29mx 1.83m)

HALL 16'2" x 8'9" (4.93m x 2.67m)

**W.C** 3'2" x 5'6" (0.97m x 1.68m)

**STUDY/RECEPTION** 12'8" x 8'9" (3.86m x 2.67m)

**BEDROOM** 12'8" x 8'7" (3.86m x 2.62m)

UTILITY/SHOWER ROOM 8'7" x 4'1" (2.62m x 1.24m)

FIRST FLOOR

**KITCHEN/DINER** 17'10" x 16'11" (5.44m x 5.16m)

**STUDY/PANTRY** 6'3" x 5'7" (1.91m x 1.70m)

LOUNGE 17'11" x 12'11" (5.46m x 3.94m)

BALCONY approx 17'11" x 3'11" (approx 5.46m x 1.19m)

### FIRST FLOOR

**BEDROOM** 16'1" x 12'10" (4.90m x 3.91m)

**ENSUITE** 8'7" x4'6" (2.62m x1.37m)

**BEDROOM** 12' x 9'9" (3.66m x 2.97m)

**BEDROOM** 12' x 7'9" (3.66m x 2.36m)

**BATHROOM** 6'5' x 5'6" (1.96m' x 1.68m)

**GARAGE** 8'8" x 15'10" (2.64m x 4.83m)