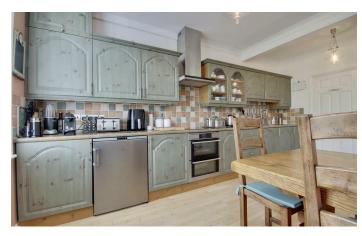

UTILITY/SHOWER ROOM 8'7" x 4'1" (2.62m x 1.24m)

FIRST FLOOR

**KITCHEN/DINER** 17'10" x 16'11" (5.44m x 5.16m)

**STUDY/PANTRY** 6'3" x 5'7" (1.91m x 1.70m)

LOUNGE 17'11" x 12'11" (5.46m x 3.94m)

BALCONY approx 17'11" x 3'11" (approx 5.46m x 1.19m)