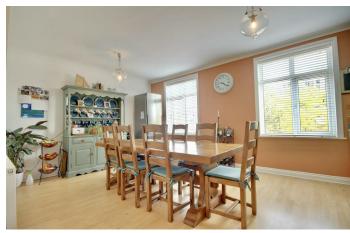

UTILITY/SHOWER ROOM 8'7" x 4'1" (2.62m x 1.24m)

FIRST FLOOR

**KITCHEN/DINER** 17'10" x 16'11" (5.44m x 5.16m)

**STUDY/PANTRY** 6'3" x 5'7" (1.91m x 1.70m)

LOUNGE 17'11" x 12'11" (5.46m x 3.94m)

BALCONY approx 17'11" x 3'11" (approx 5.46m x 1.19m)