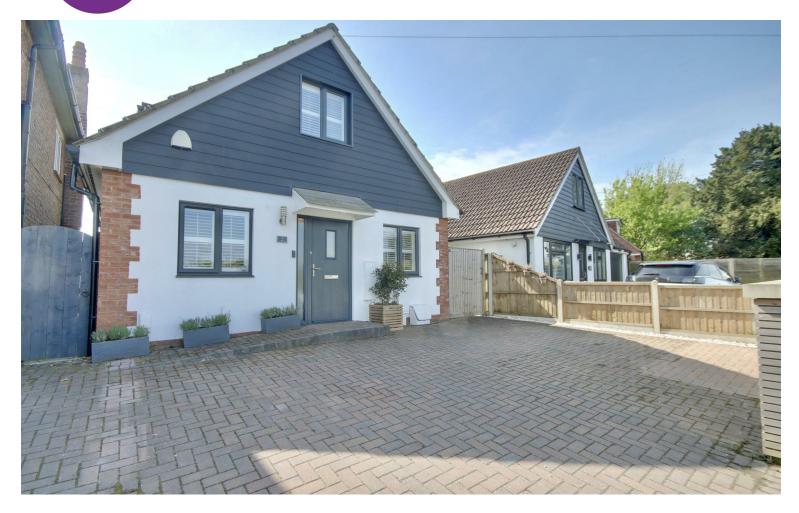

- DETACHED
- THREE BEDROOMS
- VERSATILE LAYOUT
- BEAUTIFUL GARDEN
- **OVERLOOKING FIELDS**
- SUMMER HOUSE
- TWO BATHROOMS
- SOUGHT AFTER LOCATION
- MODERN KITCHEN
- OFF ROAD PARKING

\*\*\*NO CHAIN\*\*\* Welcome to Myrtle Villa, a charming detached house located on Manor Road in the picturesque Hayling Island. This property boasts a modern interior with a versatile layout, perfect for families or those who love to entertain.

As you step inside, you are greeted by a spacious reception room, ideal for relaxing or hosting guests. With three bedrooms and two bathrooms, there is plenty of space for everyone to enjoy their own privacy.

One of the highlights of this property is its outlook, being in semi-rural location, the home enjoys beautiful field views to the

Call today to arrange a viewing 02392 232 888 www.bernardsestates.co.uk

front and sunny southerly facing garden, where you can bask in the sunlight and enjoy the peaceful Imagine sipping your morning coffee or hosting a barbecue in this idyllic setting.

Conveniently, there is parking available for two vehicles, making coming home a breeze. Whether you are looking for a peaceful retreat or a place to create lasting memories, Myrtle Villa offers the best of both worlds with its modern amenities and tranquil location.