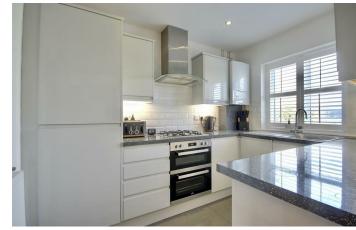

#### **KITCHEN** 9'9" x 7'4" (2.97m x 2.24m)

**BEDROOM ONE** 16'6" x 12'1" (5.03m x 3.68m)

**BEDROOM TWO** 11'4" x 12'10" (3.45m x 3.91m)

**BEDROOM THREEE** 7'5" x9'4" (2.26m x2.84m)