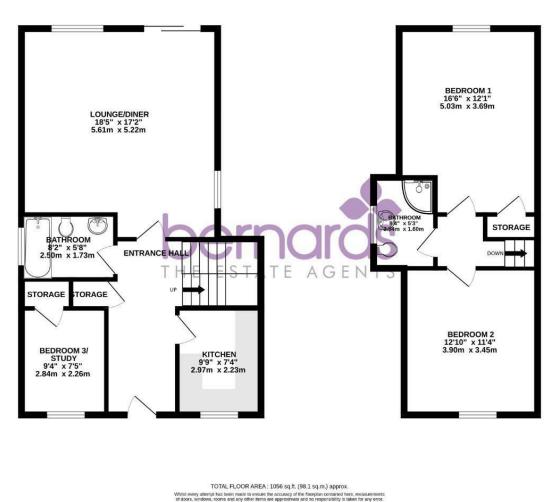

## LOUNGE/DINER

17'2" x 18'5" (5.23m x 5.61m)

#### **KITCHEN** 9'9" x 7'4" (2.97m x 2.24m)

**BEDROOM ONE** 16'6" x 12'1" (5.03m x 3.68m)

**BEDROOM TWO** 11'4" x 12'10" (3.45m x 3.91m)

**BEDROOM THREEE** 7'5" x9'4" (2.26m x2.84m)

# BATHROOM

8'2" x 5'8" (2.49m x 1.73m)

SHOWER ROOM 5'3" x 8'4" (1.60m x 2.54m)