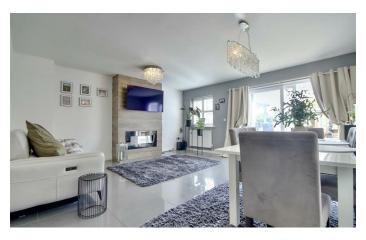

As you step inside, you are greeted by a spacious reception room, ideal for relaxing or hosting guests. With three bedrooms and two bathrooms, there is plenty of space for everyone to enjoy their own privacy.

## LOUNGE/DINER

17'2" x 18'5" (5.23m x 5.61m)