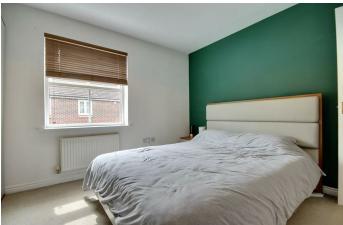

**BEDROOM ONE** 11'11" x 10'6" (3.63m x 3.20m)

**BEDROOM TWO** 12'5" x 6'5" (3.78m x 1.96m)

**BEDROOM THREE** 8'6"x 9'10" (2.59mx 3.00m)

BATHROOM 5'6" x 10'6" (1.68m x 3.20m)

CONVERTED GARAGE/GAMES ROOM 18'4" x 8'9" (5.59m x 2.67m)