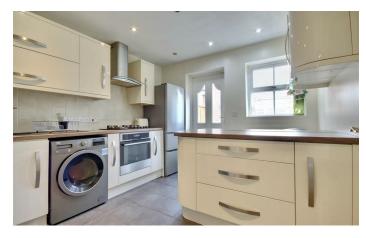

## ENTRANCE HALL

10'5" x 10'9" (3.18m x 3.28m)

**STUDY** 10'1" x 7' (3.07m x 2.13m)

W.C 4'7" x 3' (1.40m x 0.91m)

LOUNGE 10'9" x 13'4" (3.28m x 4.06m)

KITCHEN 9'9" x 11'9" (2.97m x 3.58m)

**CONSERVATORY** 11'3" x 8' (3.43m x 2.44m)