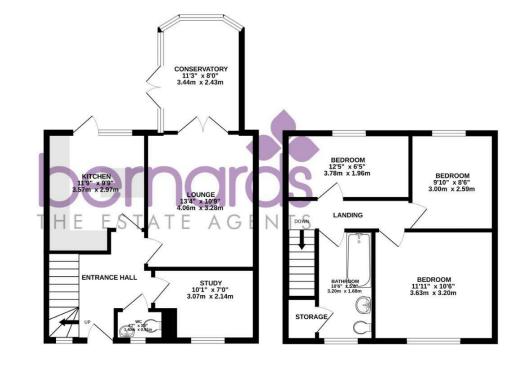

CONVERTED GARAGE 160 sq.ft. (14.9 sq.m.) approx GROUND FLOOR 502 sq.ft. (46.6 sq.m.) approx 1ST FLOOR 418 sq.ft. (38.8 sq.m.) approx.

TOTAL FLOOR AREA : 1080 sq.ft. (100.3 sq.m.) approx. Whilst every attempt has been made to ensure the accuracy of the floorplan contained here, measurements of doors, windows, rooms and any other items are approximate and no responsibility is taken for any error, omission or mis-statement. This plan is for illustrative purposes only and should be used as such by any prospective purchaser. The services, systems and appliances shown have not been tested and no guarantee as to their operability or efficiency can be given. Made with Metropix @2024

## ENTRANCE HALL

10'5" x 10'9" (3.18m x 3.28m)

**STUDY** 10'1" x 7' (3.07m x 2.13m)

W.C 4'7" x 3' (1.40m x 0.91m)

LOUNGE 10'9" x 13'4" (3.28m x 4.06m)

KITCHEN 9'9" x 11'9" (2.97m x 3.58m)

**CONSERVATORY** 11'3" x 8' (3.43m x 2.44m)

**BEDROOM ONE** 11'11" x 10'6" (3.63m x 3.20m)

**BEDROOM TWO** 12'5" x 6'5" (3.78m x 1.96m)

**BEDROOM THREE** 8'6"x 9'10" (2.59mx 3.00m)

BATHROOM 5'6" x 10'6" (1.68m x 3.20m)

CONVERTED GARAGE/GAMES ROOM 18'4" x 8'9" (5.59m x 2.67m)