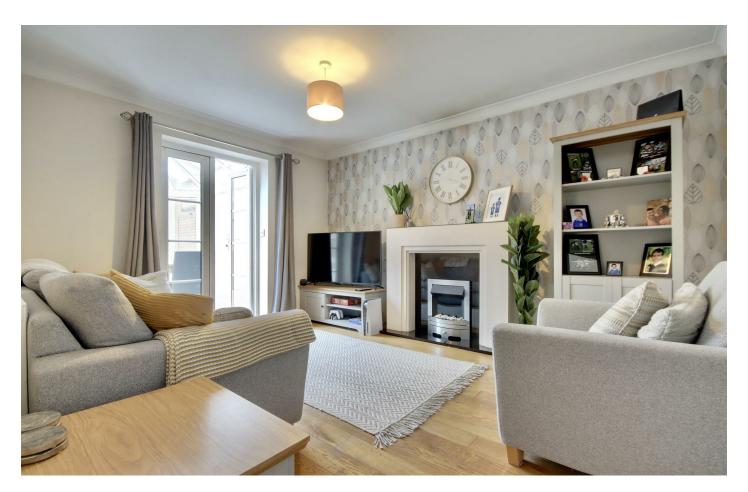

Welcome to Geranium Gardens, Denmead, Waterlooville - a charming location for this modern detached house! This property boasts two reception rooms, perfect for entertaining guests or simply relaxing with your loved ones. With three bedrooms, there's ample space for a growing family or for those who enjoy having a guest room or a home office.

## Geranium Gardens, Waterlooville PO7 6FN

whether you need extra storage space, a home gym, or a hobby room, the possibilities are endless.

One of the highlights of this lovely home is the conservatory, where you can enjoy the beauty of your garden all year round. Imagine sipping your morning coffee or curling up with a good book in this tranquil space.

## ENTRANCE HALL

10'5" x 10'9" (3.18m x 3.28m)

**STUDY** 10'1" x 7' (3.07m x 2.13m)

W.C 4'7" x 3' (1.40m x 0.91m)

LOUNGE 10'9" x 13'4" (3.28m x 4.06m)

KITCHEN 9'9" x 11'9" (2.97m x 3.58m)

**CONSERVATORY** 11'3" x 8' (3.43m x 2.44m)