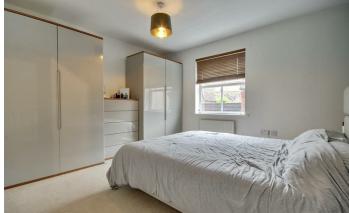

**BEDROOM ONE** 11'11" x 10'6" (3.63m x 3.20m)

**BEDROOM TWO** 12'5" x 6'5" (3.78m x 1.96m)

**BEDROOM THREE** 8'6"x 9'10" (2.59mx 3.00m)

BATHROOM 5'6" x 10'6" (1.68m x 3.20m)

CONVERTED GARAGE/GAMES ROOM 18'4" x 8'9" (5.59m x 2.67m)