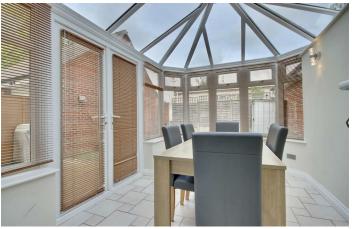

## Geranium Gardens, Waterlooville PO7 6FN

whether you need extra storage space, a home gym, or a hobby room, the possibilities are endless.

One of the highlights of this lovely home is the conservatory, where you can enjoy the beauty of your garden all year round. Imagine sipping your morning coffee or curling up with a good book in this tranquil space.

## ENTRANCE HALL

10'5" x 10'9" (3.18m x 3.28m)

**STUDY** 10'1" x 7' (3.07m x 2.13m)

W.C 4'7" x 3' (1.40m x 0.91m)

LOUNGE 10'9" x 13'4" (3.28m x 4.06m)

KITCHEN 9'9" x 11'9" (2.97m x 3.58m)

**CONSERVATORY** 11'3" x 8' (3.43m x 2.44m)