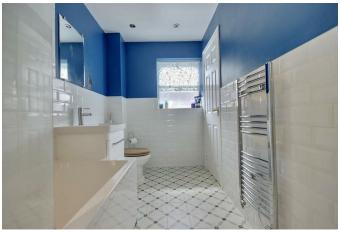

The property features a modern bathroom, ensuring your comfort and convenience. Parking is a breeze with space for three vehicles on the tandem driveway, making it ideal for families with multiple cars or visitors. The converted garage offers versatility -

**BEDROOM ONE** 11'11" x 10'6" (3.63m x 3.20m)

**BEDROOM TWO** 12'5" x 6'5" (3.78m x 1.96m)

**BEDROOM THREE** 8'6"x 9'10" (2.59mx 3.00m)

BATHROOM 5'6" x 10'6" (1.68m x 3.20m)

CONVERTED GARAGE/GAMES ROOM 18'4" x 8'9" (5.59m x 2.67m)