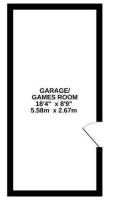

CONVERTED GARAGE 160 sq.ft. (14.9 sq.m.) approx GROUND FLOOR 502 sq.ft. (46.6 sq.m.) approx 1ST FLOOR 418 sq.ft. (38.8 sq.m.) approx.

TOTAL FLOOR AREA : 1080 sq.ft. (100.3 sq.m.) approx. Whilst every attempt has been made to ensure the accuracy of the floorplan contained here, measurements of doors, windows, rooms and any other items are approximate and no responsibility is taken for any error, omission or mis-statement. This plan is for illustrative purposes only and should be used as such by any prospective purchaser. The services, systems and appliances shown have not been tested and no guarantee as to their operability or efficiency can be given. Made with Metropix @2024

**BEDROOM ONE** 11'11" x 10'6" (3.63m x 3.20m)

**BEDROOM TWO** 12'5" x 6'5" (3.78m x 1.96m)

**BEDROOM THREE** 8'6"x 9'10" (2.59mx 3.00m)

BATHROOM 5'6" x 10'6" (1.68m x 3.20m)

CONVERTED GARAGE/GAMES ROOM 18'4" x 8'9" (5.59m x 2.67m)