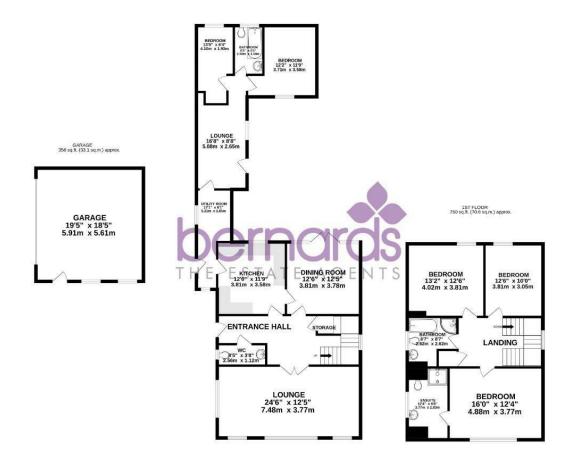

TOTAL FLOOR AREA: 2410 sq.ft. (223.9 sq.m.) approx.

Hazleton Way, Waterlooville PO8 9EB

# PROPERTY INFORMATION

MAIN BUILDING **ENTRANCE HALL** 24'6" x 8'8" (7.47m x 2.64m)

LOUNGE 24'6" x 12'5" (7.47m x 3.78m)

**DINING ROOM** 12'6" x 12'5" (3.81m x 3.78m)

**KITCHEN** 12'6" x 11'9" (3.81m x 3.58m)

8'5" x 3'8" (2.57m x 1.12m)

BEDROOM ONE 16' x 12'4" (4.88m x 3.76m)

**ENSUITE** 6'8" x 12'4" (2.03m x 3.76m)

**BEDROOM TWO** 13'2" x 12'6" (4.01m x 3.81m)

BEDROOM THREE 10' x 12'6" (3.05m x 3.81m)

**BATHROOM** 8'7" x 8'7" (2.62m x 2.62m)

**ANNEXE** 

UTILITY 17'1" x 6'1" (5.21m x 1.85m)

LOUNGE 8'8" x 16'8" (2.64m x 5.08m)

BEDROOM ONE 11'9" x 12'2" (3.58m x 3.71m)

**BEDROOM TWO** 13'5" x 6'4" (4.09m x 1.93m)

**BATHROOM** 

8'5" x 5'1" (2.57m x 1.55m) GARAGE

18'5" x 19'5" (5.61m x 5.92m)