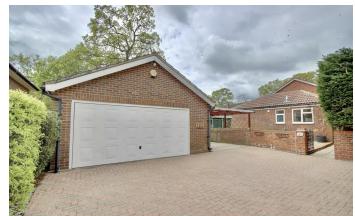

Parking will never be an issue with space for up to five vehicles including a double garage and car port, making hosting gatherings or having multiple cars a breeze. The generous plot size provides plenty of outdoor space for gardening enthusiasts, children to play, or for simply enjoying the fresh air in a tranquil setting.

18'5" x 19'5" (5.61m x 5.92m)