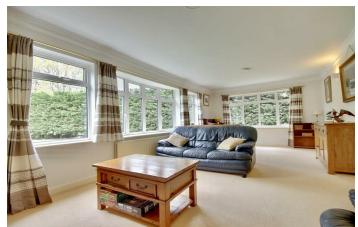

# PROPERTY INFORMATION

MAIN BUILDING **ENTRANCE HALL** 24'6" x 8'8" (7.47m x 2.64m)

LOUNGE 24'6" x 12'5" (7.47m x 3.78m)

**DINING ROOM** 12'6" x 12'5" (3.81m x 3.78m)

**KITCHEN** 12'6" x 11'9" (3.81m x 3.58m)