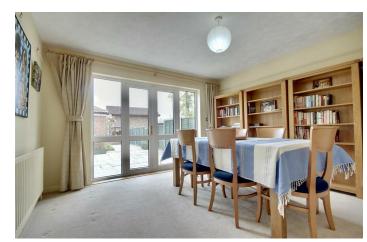

# PROPERTY INFORMATION

MAIN BUILDING **ENTRANCE HALL** 24'6" x 8'8" (7.47m x 2.64m)

LOUNGE 24'6" x 12'5" (7.47m x 3.78m)

**DINING ROOM** 12'6" x 12'5" (3.81m x 3.78m)

**KITCHEN** 12'6" x 11'9" (3.81m x 3.58m)