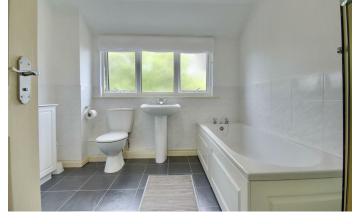

8'5" x 3'8" (2.57m x 1.12m)

BEDROOM ONE 16' x 12'4" (4.88m x 3.76m)

**ENSUITE** 6'8" x 12'4" (2.03m x 3.76m)

**BEDROOM TWO** 13'2" x 12'6" (4.01m x 3.81m)

BEDROOM THREE 10' x 12'6" (3.05m x 3.81m)

**BATHROOM** 8'7" x 8'7" (2.62m x 2.62m)