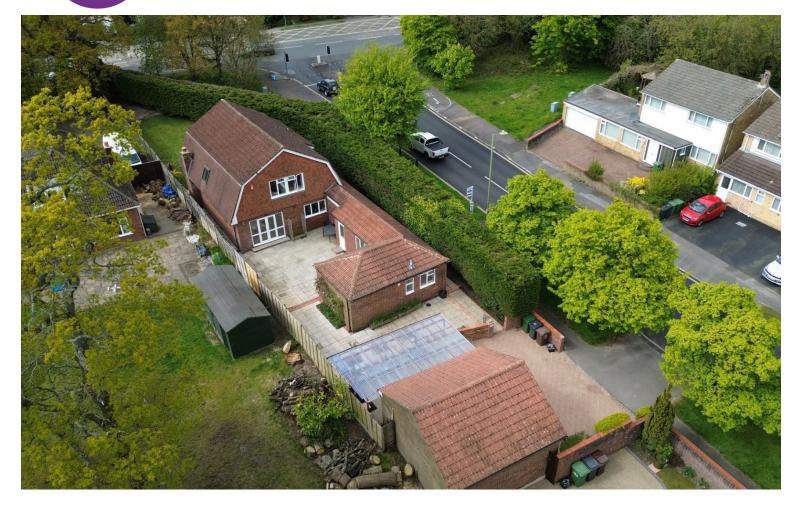

Welcome to Hazleton Way, Waterlooville - a stunning property that offers the perfect blend of space, comfort, and convenience. This detached house boasts an impressive 2,410 sq ft of living space, including a combined three reception rooms and four spacious bedrooms, providing ample room for all your needs.

Parking will never be an issue with space for up to five vehicles including a double garage and car port, making hosting gatherings or having multiple cars a breeze. The generous plot size provides plenty of outdoor space for gardening enthusiasts, children to play, or for simply enjoying the fresh air in a tranquil setting.

Located in a desirable area, this property offers not just a house, but a home in a prime location. Whether you're looking for a peaceful retreat or a place to entertain friends and family, this property ticks all the boxes. Don't miss out on the opportunity to make this house your home - book a viewing today at Hazleton Way!