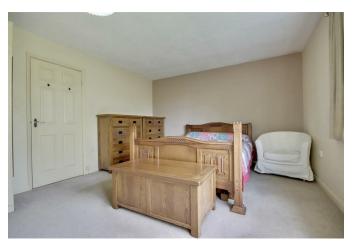

8'5" x 3'8" (2.57m x 1.12m)

BEDROOM ONE 16' x 12'4" (4.88m x 3.76m)

**ENSUITE** 6'8" x 12'4" (2.03m x 3.76m)

**BEDROOM TWO** 13'2" x 12'6" (4.01m x 3.81m)

BEDROOM THREE 10' x 12'6" (3.05m x 3.81m)

**BATHROOM** 8'7" x 8'7" (2.62m x 2.62m)