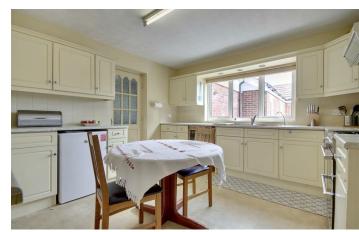

# PROPERTY INFORMATION

MAIN BUILDING **ENTRANCE HALL** 24'6" x 8'8" (7.47m x 2.64m)

LOUNGE 24'6" x 12'5" (7.47m x 3.78m)

**DINING ROOM** 12'6" x 12'5" (3.81m x 3.78m)

**KITCHEN** 12'6" x 11'9" (3.81m x 3.58m)