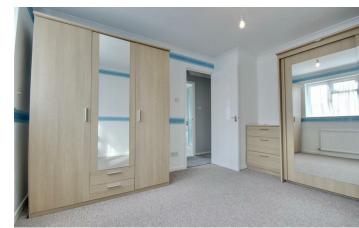

**BEDROOM ONE** 15'2" max x 10'9" (4.62m max x

**BEDROOM TWO** 12'4" x 10'8" (3.76m x 3.25m)

**BEDROOM THREE** 10'9" x 9'5" (3.28m x 2.87m)

**BEDROOM FOUR** 7'3"x 9'5" (2.21mx 2.87m)

**BATHROOM** 8'5" x 6'2" (2.57m x 1.88m)