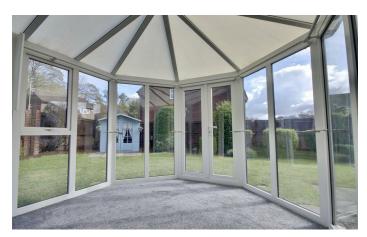

### \*\*\*NO FORWARD CHAIN\*\*\*

Welcome to this charming detached house located in the sought-after area of Olivia Close, Waterlooville. This detached property boasts two spacious reception rooms, ideal for entertaining guests or simply relaxing with your family, along with a conservatory, w.c and modern kitchen on the ground floor.

# PROPERTY INFORMATION

14'11" x 13'2" (4.55m x 4.01m)

**DINING ROOM** 11'1" x 12'3" (3.38m x 3.73m)

**CONSERVATORY** 9'11" x 9'1" (3.02m x 2.77m)

**KITCHEN** 8'11" x 19' (2.72m x 5.79m)

4' x 4'4" (1.22m x 1.32m)