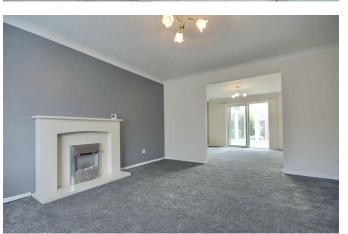

# PROPERTY INFORMATION

14'11" x 13'2" (4.55m x 4.01m)

**DINING ROOM** 11'1" x 12'3" (3.38m x 3.73m)

**CONSERVATORY** 9'11" x 9'1" (3.02m x 2.77m)

**KITCHEN** 8'11" x 19' (2.72m x 5.79m)

4' x 4'4" (1.22m x 1.32m)