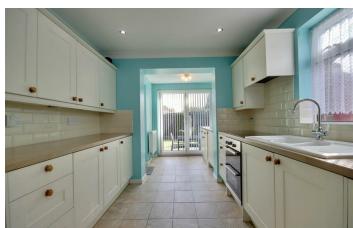

# PROPERTY INFORMATION

14'11" x 13'2" (4.55m x 4.01m)

**DINING ROOM** 11'1" x 12'3" (3.38m x 3.73m)

**CONSERVATORY** 9'11" x 9'1" (3.02m x 2.77m)

**KITCHEN** 8'11" x 19' (2.72m x 5.79m)

4' x 4'4" (1.22m x 1.32m)