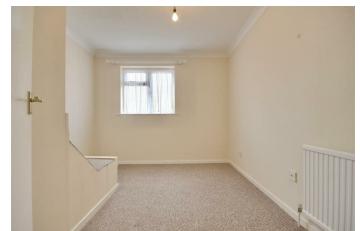

# PROPERTY INFORMATION

14'11" x 13'2" (4.55m x 4.01m)

**DINING ROOM** 11'1" x 12'3" (3.38m x 3.73m)

**CONSERVATORY** 9'11" x 9'1" (3.02m x 2.77m)

**KITCHEN** 8'11" x 19' (2.72m x 5.79m)

4' x 4'4" (1.22m x 1.32m)