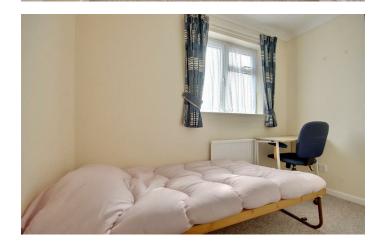

**BEDROOM ONE** 15'2" max x 10'9" (4.62m max x

**BEDROOM TWO** 12'4" x 10'8" (3.76m x 3.25m)

**BEDROOM THREE** 10'9" x 9'5" (3.28m x 2.87m)

**BEDROOM FOUR** 7'3"x 9'5" (2.21mx 2.87m)

**BATHROOM** 8'5" x 6'2" (2.57m x 1.88m)