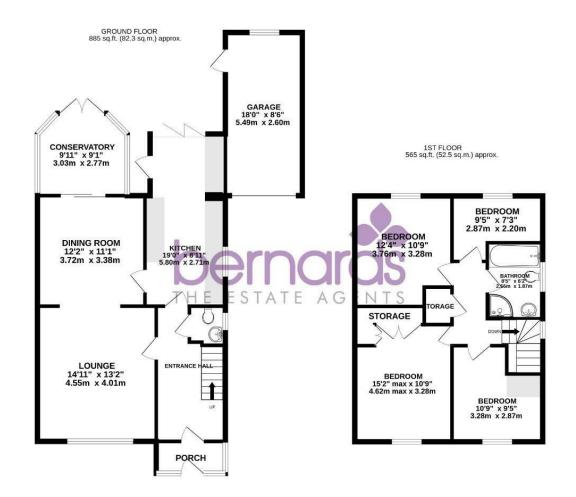

### \*\*\*NO FORWARD CHAIN\*\*\*

Welcome to this charming detached house located in the sought-after area of Olivia Close, Waterlooville. This detached property boasts two spacious reception rooms, ideal for entertaining guests or simply relaxing with your family, along with a conservatory, w.c and modern kitchen on the ground floor.

Moving upstairs, the home sees four bedrooms meaning there is plenty of space for everyone to enjoy. The first floor is completed by the four piece family bathroom.

Situated on a corner plot, this house offers privacy and a sense of exclusivity. The parking space for multiple vehicles, including a garage, ensures convenience for you and your guests. The property is perfect for families looking for a comfortable and welcoming home

# PROPERTY INFORMATION

14'11" x 13'2" (4.55m x 4.01m)

**DINING ROOM** 11'1" x 12'3" (3.38m x 3.73m)

**CONSERVATORY** 9'11" x 9'1" (3.02m x 2.77m)

**KITCHEN** 8'11" x 19' (2.72m x 5.79m)

4' x 4'4" (1.22m x 1.32m)

**BEDROOM ONE** 15'2" max x 10'9" (4.62m max x

**BEDROOM TWO** 12'4" x 10'8" (3.76m x 3.25m)

**BEDROOM THREE** 10'9" x 9'5" (3.28m x 2.87m)

**BEDROOM FOUR** 7'3"x 9'5" (2.21mx 2.87m)

**BATHROOM** 8'5" x 6'2" (2.57m x 1.88m)

**GARAGE** 8'6" x 18' (2.59m x 5.49m)