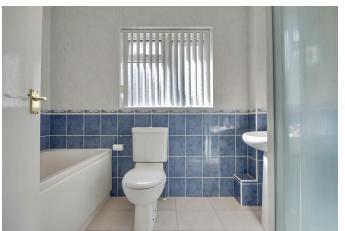

**BEDROOM ONE** 15'2" max x 10'9" (4.62m max x

**BEDROOM TWO** 12'4" x 10'8" (3.76m x 3.25m)

**BEDROOM THREE** 10'9" x 9'5" (3.28m x 2.87m)

**BEDROOM FOUR** 7'3"x 9'5" (2.21mx 2.87m)

**BATHROOM** 8'5" x 6'2" (2.57m x 1.88m)