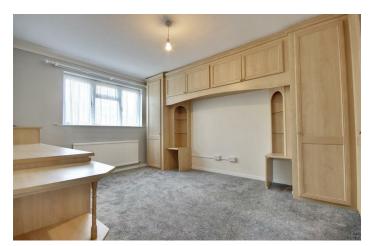

**BEDROOM ONE** 15'2" max x 10'9" (4.62m max x

**BEDROOM TWO** 12'4" x 10'8" (3.76m x 3.25m)

**BEDROOM THREE** 10'9" x 9'5" (3.28m x 2.87m)

**BEDROOM FOUR** 7'3"x 9'5" (2.21mx 2.87m)

**BATHROOM** 8'5" x 6'2" (2.57m x 1.88m)