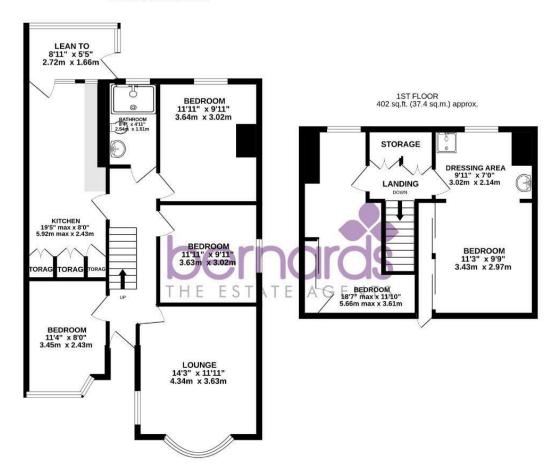

## PROPERTY INFORMATION

11'11" x 14'3" into bay (3.63m x 4.34m into bay)

**SECOND** RECEPTION/BEDROOM FIVE 8' x 11'4" into bay (2.44m x 3.45m into

**KITCHEN** 

8' x 19'5" max (2.44m x 5.92m max)

8'11" x 5'5" (2.72m x 1.65m)

**BATHROOM** 4'11" x 8'4" (1.50m x 2.54m)

BEDROOM ONE 11'8" max x 11'3" (3.56m max x 3.43m)

**DRESSING AREA** 9'11" x 7' (3.02m x 2.13m)

**BEDROOM TWO** 11'10" x 18'7" (3.61m x 5.66m)

**BEDROOM THREE** 11'11" x 9'11" (3.63m x 3.02m)

**BEDROOM FOUR** 11'11" x 9'11" (3.63m x 3.02m)