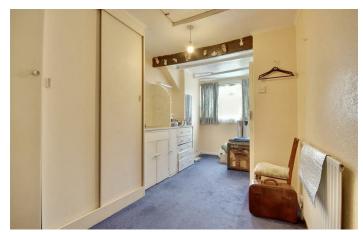

**BATHROOM** 4'11" x 8'4" (1.50m x 2.54m)

BEDROOM ONE 11'8" max x 11'3" (3.56m max x 3.43m)

**DRESSING AREA** 9'11" x 7' (3.02m x 2.13m)

**BEDROOM TWO** 11'10" x 18'7" (3.61m x 5.66m)

**BEDROOM THREE** 11'11" x 9'11" (3.63m x 3.02m)