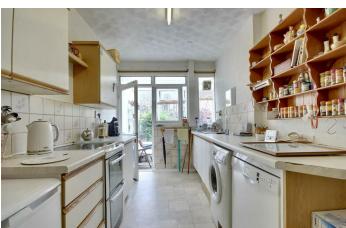

## PROPERTY INFORMATION

11'11" x 14'3" into bay (3.63m x 4.34m into bay)

**SECOND** RECEPTION/BEDROOM FIVE 8' x 11'4" into bay (2.44m x 3.45m into

**KITCHEN** 

8' x 19'5" max (2.44m x 5.92m max)

8'11" x 5'5" (2.72m x 1.65m)