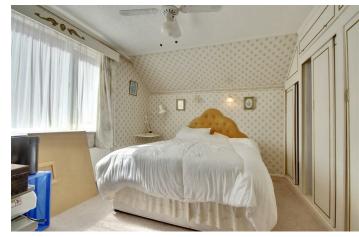

**BATHROOM** 4'11" x 8'4" (1.50m x 2.54m)

BEDROOM ONE 11'8" max x 11'3" (3.56m max x 3.43m)

**DRESSING AREA** 9'11" x 7' (3.02m x 2.13m)

**BEDROOM TWO** 11'10" x 18'7" (3.61m x 5.66m)

**BEDROOM THREE** 11'11" x 9'11" (3.63m x 3.02m)