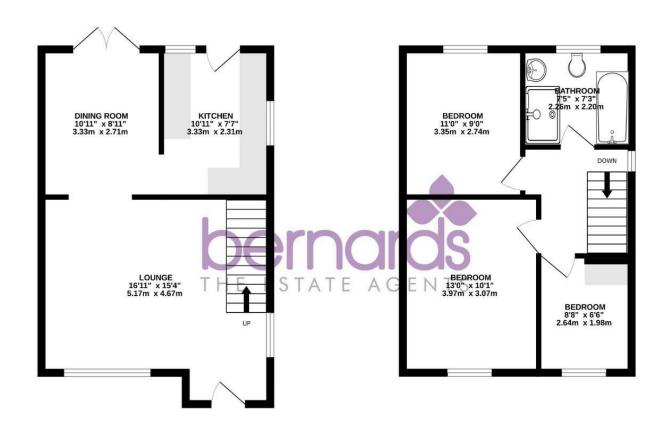

## PROPERTY INFORMATION

LOUNGE

16'11" x 15'4" max (5.16m x 4.67m max)

**DINING ROOM** 8'11" x 10'11" (2.72m x 3.33m)

7'7" x 10'11" (2.31m x 3.33m)

**BEDROOM ONE** 10'1" x 13' (3.07m x 3.96m)

**BEDROOM TWO** 9' x 11' (2.74m x 3.35m)

**BEDROOM THREE** 8'8" x 6'6' (2.64m x 1.98m')

**BATHROOM** 7'3" x 7'5" (2.21m x 2.26m)