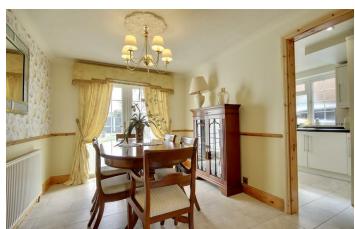

This charming home has space in abundance across two floor and would make a great family home. Externally, the property has a spaious front lawn, and shared side driveway that accesses the garage.

Upon entry to the home, you are greeted by a large lounge, which measures over 16ft and open into the second reception, ideally functioning

as a dining room, with patio doors that open onto the garden and access into the kitchen. The ground floor flows perfectly and is a great entertaining space. The rear garden is an excellent size, with a large patio and ariticial lawn, with side access to the front and into the garage.

## PROPERTY INFORMATION

LOUNGE

16'11" x 15'4" max (5.16m x 4.67m max)

**DINING ROOM** 8'11" x 10'11" (2.72m x 3.33m)

7'7" x 10'11" (2.31m x 3.33m)

**BEDROOM ONE** 10'1" x 13' (3.07m x 3.96m)

**BEDROOM TWO** 9' x 11' (2.74m x 3.35m)