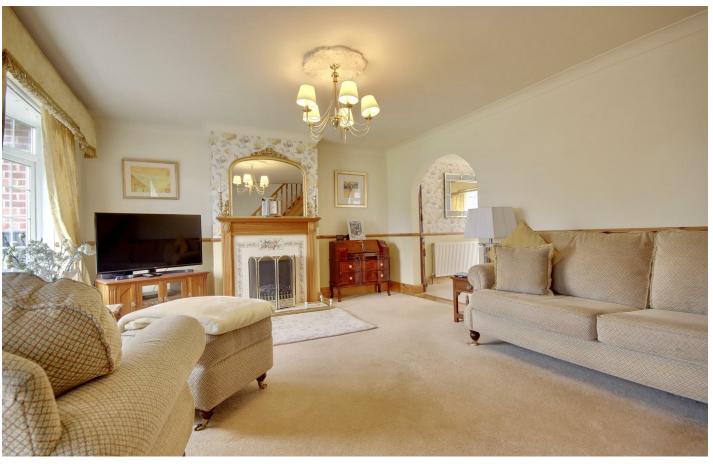

This charming home has space in abundance across two floor and would make a great family home. Externally, the property has a spaious front lawn, and shared side driveway that accesses the garage.

Upon entry to the home, you are greeted by a large lounge, which measures over 16ft and open into the second reception, ideally functioning

## PROPERTY INFORMATION

LOUNGE

16'11" x 15'4" max (5.16m x 4.67m max)

**DINING ROOM** 8'11" x 10'11" (2.72m x 3.33m)

7'7" x 10'11" (2.31m x 3.33m)

**BEDROOM ONE** 10'1" x 13' (3.07m x 3.96m)

**BEDROOM TWO** 9' x 11' (2.74m x 3.35m)