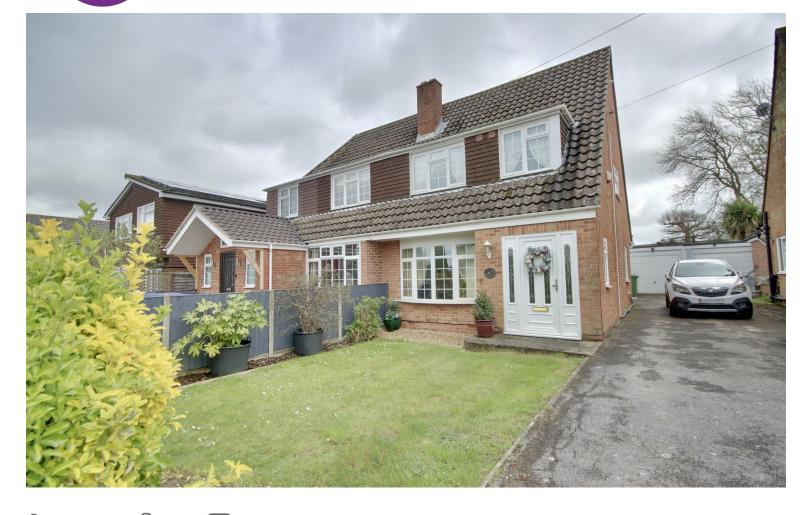

# **HIGHLIGHTS**

- NO FORWARD CHAIN
- SEMI-DETACHED
- HORNDEAN LOCATION
- OFF ROAD PARKING
- **GARAGE**
- TWO RECEPTION ROOMS
- MODERN KITCHEN
- FOUR PIECE BATHROOM
- SPACIOUS GARDEN THREE BEDROOMS

We are delighted to introduce to the sales market, this no forward chain immaculately presented three bedroom semi-detached home, on the highly sought after, Bulls Copse Lane, in Horndean.

This charming home has space in abundance across two floor and would make a great family home. Externally, the property has a spaious front lawn, and shared side driveway that accesses the garage.

Upon entry to the home, you are greeted by a large lounge, which measures over 16ft and open into the second reception, ideally functioning