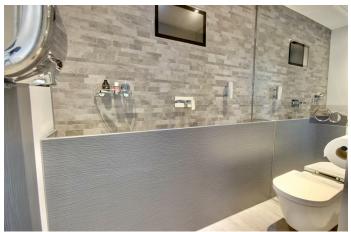

#### W.C

6'7" x 3'11" (2.01m x 1.19m)

### BATHROOM

10'8" x 6'9" (3.25m x 2.06m)