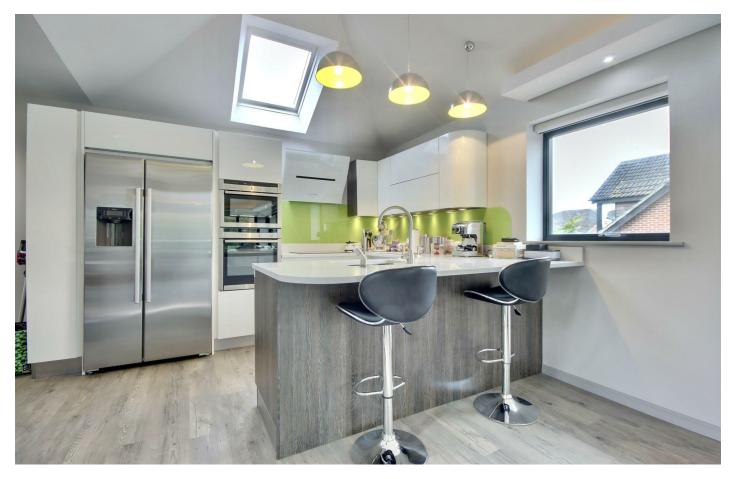

Upon entry to the property, the ground floor is comprised of a 30ft kitchen/diner, complete with feature lighting, integrated ceiling speaker and a dual aspect Juliette balcony with Electrc LuxaFlex Blinds.. The kitchen area is top of the range, and

Call today to arrange a viewing 02392 232 888 www.bernardsestates.co.uk

includes appliances such as, water softener, Neff appliance and a Quooker boiling water tap. Completing the ground floor is the stunning w.c, which can be likened to a hotel finish!