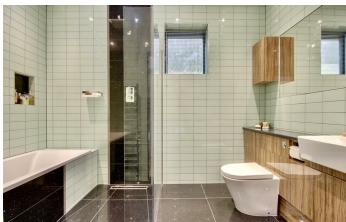

The property then has steps down to the basement level, where the rest of the properties accommodation can be found.

The basement level sees two double bedrooms. with the master having its own ensuite and walk in wardrobes. The property is completed by the laundry room and modern four-piece bathroom.

#### **ENSUITE** 6'1" x 7'6" (1.85m x 2.29m)

WALK IN WARDROBE 6' x 5'7 (1.83m x 1.70m)