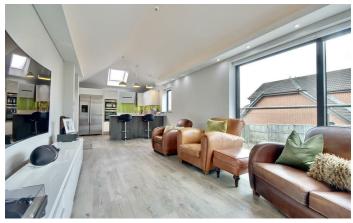

Upon entry to the property, the ground floor is comprised of a 30ft kitchen/diner, complete with feature lighting, integrated ceiling speaker and a dual aspect Juliette balcony with Electrc LuxaFlex Blinds.. The kitchen area is top of the range, and