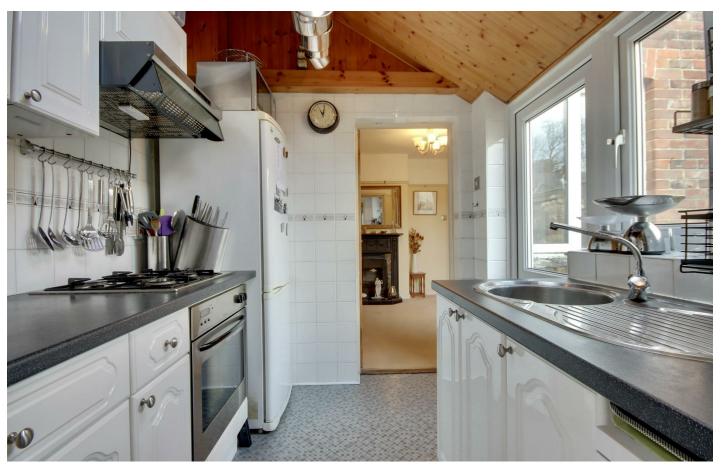

We are thrilled to welcome this charming semi-detached Edwardian Cottage, in Cowplain, a short walk to local shops and amenities.

The property is comprised of two reception rooms, in the form of a front aspect lounge and rear dining room. The dining room opens into the galley kitchen. The kitchen provides access to both the garden and three piece family bathroom.

### PROPERTY INFORMATION

LOUNGE

9'5" x 13'10" into bay (2.87m x 4.22m into bay)

**DINING ROOM** 15' x 10'5" (4.57m x 3.18m)

**KITCHEN** 

7" x 8'7" (2.13m x 2.62m)

**BATHROOM** 7' x 8'4" (2.13m x 2.54m)

**BEDROOM ONE** 11'6" x 12'1" (3.51m x 3.68m)