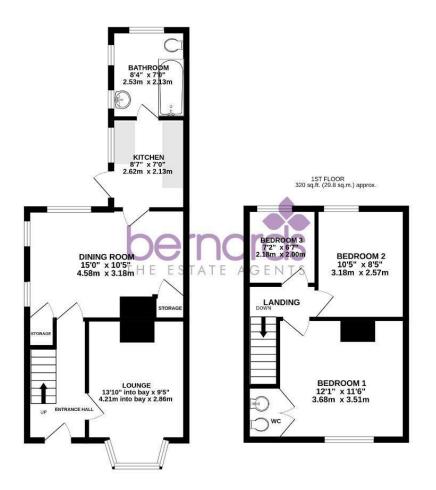

We are thrilled to welcome this charming semi-detached Edwardian Cottage, in Cowplain, a short walk to local shops and amenities.

The property is comprised of two reception rooms, in the form of a front aspect lounge and rear dining room. The dining room opens into the galley kitchen. The kitchen provides access to both the garden and three piece family bathroom.

Moving upstairs, the property is completed by the three bedrooms,

each of which is flooded with natural light with the master enjoying an enclosed w.c. Bedroom two provides access to the loft room which could be used as a home office.

### PROPERTY INFORMATION

LOUNGE

9'5" x 13'10" into bay (2.87m x 4.22m into bay)

**DINING ROOM** 15' x 10'5" (4.57m x 3.18m)

**KITCHEN** 

7" x 8'7" (2.13m x 2.62m)

**BATHROOM** 7' x 8'4" (2.13m x 2.54m)

**BEDROOM ONE** 11'6" x 12'1" (3.51m x 3.68m)

**BEDROOM TWO** 8'5" x 10'5" (2.57m x 3.18m)

**BEDROOM THREE** 6'2" x 7'2" (1.88m x 2.18m)