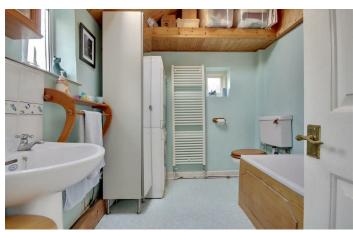

We are thrilled to welcome this charming semi-detached Edwardian Cottage, in Cowplain, a short walk to local shops and amenities.

The property is comprised of two reception rooms, in the form of a front aspect lounge and rear dining room. The dining room opens into the galley kitchen. The kitchen provides access to both the garden and three piece family bathroom.

### PROPERTY INFORMATION

LOUNGE

9'5" x 13'10" into bay (2.87m x 4.22m into bay)

**DINING ROOM** 15' x 10'5" (4.57m x 3.18m)

**KITCHEN** 

7" x 8'7" (2.13m x 2.62m)

**BATHROOM** 7' x 8'4" (2.13m x 2.54m)

**BEDROOM ONE** 11'6" x 12'1" (3.51m x 3.68m)