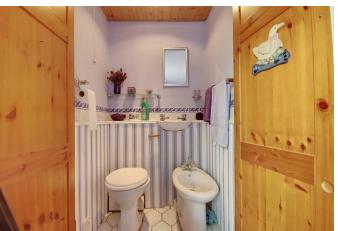

Moving upstairs, the property is completed by the three bedrooms,

each of which is flooded with natural light with the master enjoying an enclosed w.c. Bedroom two provides access to the loft room which could be used as a home office.