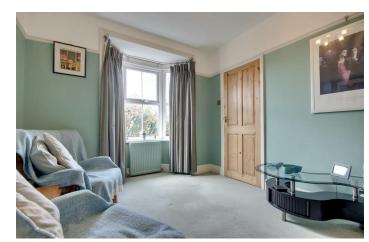

Moving upstairs, the property is completed by the three bedrooms,

each of which is flooded with natural light with the master enjoying an enclosed w.c. Bedroom two provides access to the loft room which could be used as a home office.