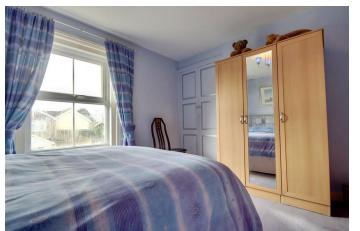

Moving upstairs, the property is completed by the three bedrooms,

each of which is flooded with natural light with the master enjoying an enclosed w.c. Bedroom two provides access to the loft room which could be used as a home office.

### PROPERTY INFORMATION

LOUNGE

9'5" x 13'10" into bay (2.87m x 4.22m into bay)

**DINING ROOM** 15' x 10'5" (4.57m x 3.18m)

**KITCHEN** 

7" x 8'7" (2.13m x 2.62m)

**BATHROOM** 7' x 8'4" (2.13m x 2.54m)

**BEDROOM ONE** 11'6" x 12'1" (3.51m x 3.68m)