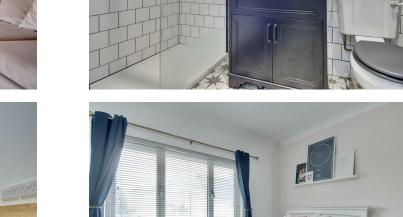

Moving towards the front, is a further sitting room and an additional reception area with the potential as a fourth bedroom. The ground floor is completed by the study, utility room and modern shower room.

RECEPTION/BEDROOM 8'8" x 14' (2.64m x 4.27m)

**BEDROOM** 13'8" x 10'9" (4.17m x 3.28m)

**BEDROOM** 11'9" x 10'1" (3.58m x 3.07m)

**BEDROOM** 7'11" x 8'2" (2.41m x 2.49m)

**BATHROOM** 8'3" x 5'7" (2.51m x 1.70m)