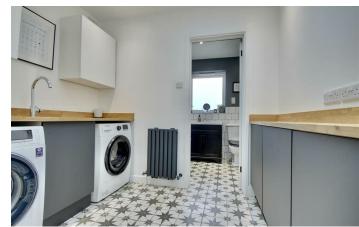

Moving towards the front, is a further sitting room and an additional reception area with the potential as a fourth bedroom. The ground floor is completed by the study, utility room and modern shower room.

# PROPERTY INFORMATION

SITTING ROOM 13'8" x 10'11" (4.17m x 3.33m)

KITCHEN/LOUNGE/DINER 25'4" x 19'9" (7.72m x 6.02m)

STUDY 9'3" x10'2" (2.82m x3.10m)

UTILITY ROOM 8'3" x 6' (2.51m x 1.83m)

SHOWER ROOM 8'4" x 5'8" (2.54m x 1.73m)