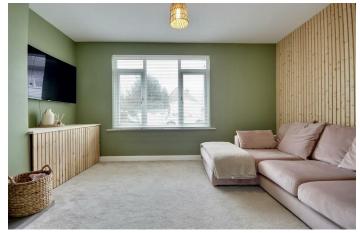

Moving towards the front, is a further sitting room and an additional reception area with the potential as a fourth bedroom. The ground floor is completed by the study, utility room and modern shower room.

RECEPTION/BEDROOM 8'8" x 14' (2.64m x 4.27m)

**BEDROOM** 13'8" x 10'9" (4.17m x 3.28m)

**BEDROOM** 11'9" x 10'1" (3.58m x 3.07m)

**BEDROOM** 7'11" x 8'2" (2.41m x 2.49m)

**BATHROOM** 8'3" x 5'7" (2.51m x 1.70m)