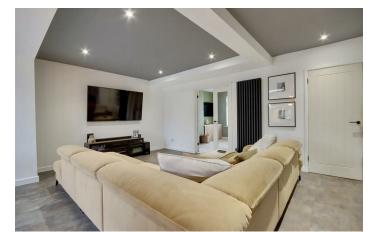

Entering the property, via porch and front door you are greeted by a welcoming entrance

The kitchen is a great size and having been extended to provide ample work top space and opening into the dining area, which creates a great family space. The dining room is also open plan to the large lounge, which is flooded with natural light.