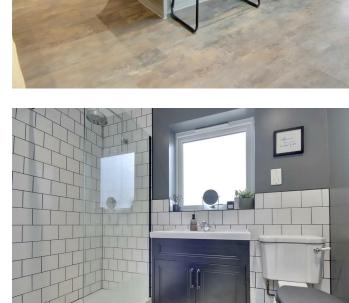

Moving towards the front, is a further sitting room and an additional reception area with the potential as a fourth bedroom. The ground floor is completed by the study, utility room and modern shower room.

# PROPERTY INFORMATION

SITTING ROOM 13'8" x 10'11" (4.17m x 3.33m)

KITCHEN/LOUNGE/DINER 25'4" x 19'9" (7.72m x 6.02m)

STUDY 9'3" x10'2" (2.82m x3.10m)

UTILITY ROOM 8'3" x 6' (2.51m x 1.83m)

SHOWER ROOM 8'4" x 5'8" (2.54m x 1.73m)