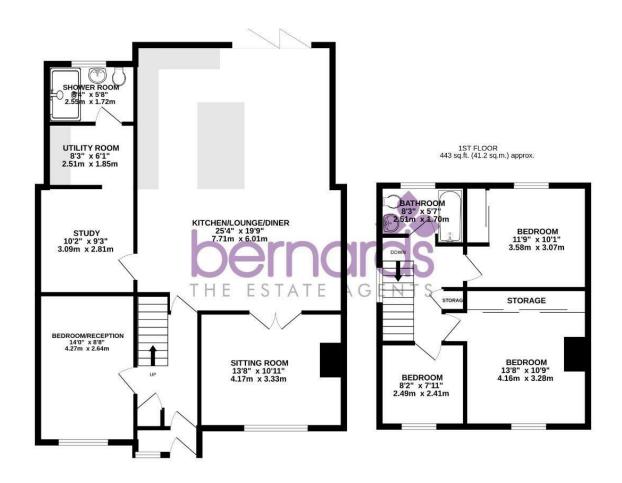

Entering the property, via porch and front door you are greeted by a welcoming entrance

The kitchen is a great size and having been extended to provide ample work top space and opening into the dining area, which creates a great family space. The dining room is also open plan to the large lounge, which is flooded with natural light.

Moving towards the front, is a further sitting room and an additional reception area with the potential as a fourth bedroom. The ground floor is completed by the study, utility room and modern shower room.

The rear garden is a great space, with a spacious patio are large area of lawn.

Moving back into the property and up to the first floor, there are three bedrooms. Completing the first floor is the three-piece bathroom.

# PROPERTY INFORMATION

SITTING ROOM 13'8" x 10'11" (4.17m x 3.33m)

KITCHEN/LOUNGE/DINER 25'4" x 19'9" (7.72m x 6.02m)

STUDY 9'3" x10'2" (2.82m x3.10m)

UTILITY ROOM 8'3" x 6' (2.51m x 1.83m)

SHOWER ROOM 8'4" x 5'8" (2.54m x 1.73m)

RECEPTION/BEDROOM 8'8" x 14' (2.64m x 4.27m)

**BEDROOM** 13'8" x 10'9" (4.17m x 3.28m)

**BEDROOM** 11'9" x 10'1" (3.58m x 3.07m)

**BEDROOM** 7'11" x 8'2" (2.41m x 2.49m)

**BATHROOM** 8'3" x 5'7" (2.51m x 1.70m)