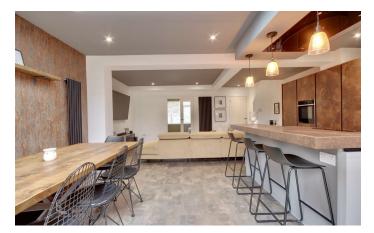

Entering the property, via porch and front door you are greeted by a welcoming entrance

The kitchen is a great size and having been extended to provide ample work top space and opening into the dining area, which creates a great family space. The dining room is also open plan to the large lounge, which is flooded with natural light.