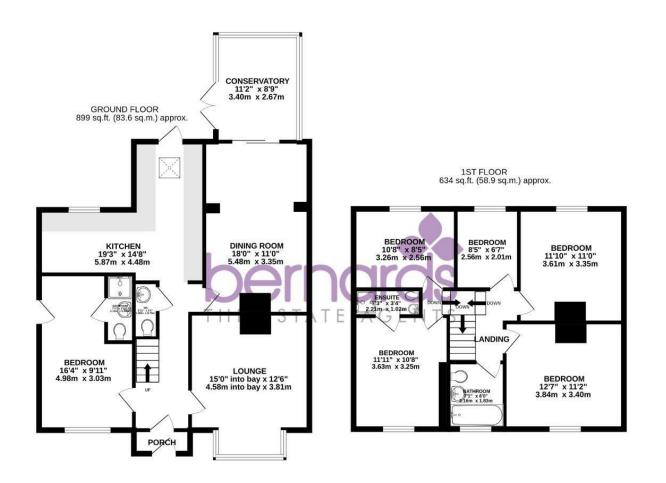

Benefitting from a double storey extension, the property offers space in abundance and is arranged in excess of 1500 Sqft and over two floors. Upon entry, you are greeted by a large entrance hallway, which has access into the lounge, which is flooded with light. Moving through you come into the stunning kitchen which is finished to a beautiful standard with access

into to the garden. The ground floor is completed by the W.C, dining room, conservatory and a bedroom with

Moving to the first floor, the property has five bedrooms, four of which are double in size, with the master serviced by an ensuite.

## PROPERTY INFORMATION

LOUNGE

 $12'6" \times 15'$  into bay (3.81m x 4.57m into bay )

**DINING ROOM** 11' x 18' (3.35m x 5.49m)

**CONSERVATORY** 8'9" x 11'2" (2.67m x 3.40m)

**KITCHEN** 19'3" x 14'8" (5.87m x 4.47m)

BEDROOM ONE (GROUND FLOOR)

16'4" x 9'11" (4.98m x 3.02m)

**ENSUITE** 

7'1" x 2'11" (2.16m x 0.89m)

**BEDROOM TWO** 11'11" x 10'8" (3.63m x 3.25m)

7'3" x 3'4" (2.21m x 1.02m)

**BEDROOM THREE** 12'2" x 12'7" (3.71m x 3.84m)

**BEDROOM FOUR** 11'11" x 11 (3.63m x 3.35m)

**BEDROOM FIVE** 10'8" x 8'5" (3.25m x 2.57m)

**BEDROOM SIX** 7'7" x 8'7" (2.31m x 2.62m)

**BATHROOM** 6' x 7'1" (1.83m x 2.16m)