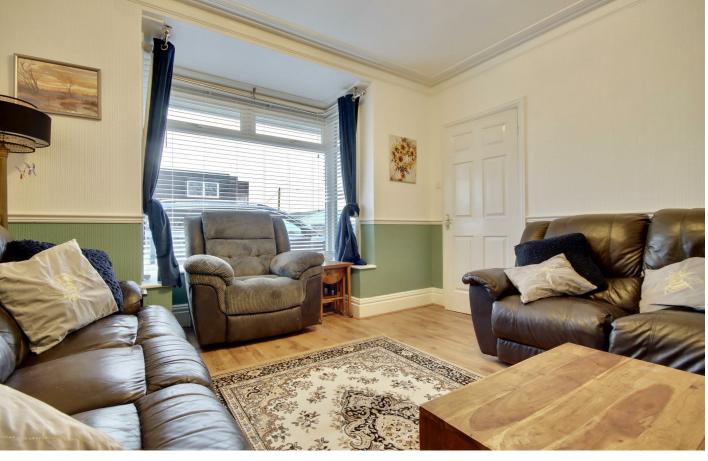

## PROPERTY INFORMATION

LOUNGE

 $12'6" \times 15'$  into bay (3.81m x 4.57m into bay )

**DINING ROOM** 11' x 18' (3.35m x 5.49m)

**CONSERVATORY** 8'9" x 11'2" (2.67m x 3.40m)

**KITCHEN** 19'3" x 14'8" (5.87m x 4.47m)