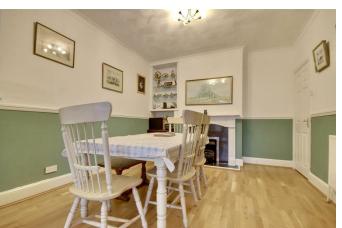

into to the garden. The ground floor is completed by the W.C, dining room, conservatory and a bedroom with

Moving to the first floor, the property has five bedrooms, four of which are double in size, with the master serviced by an ensuite.

## PROPERTY INFORMATION

LOUNGE

 $12'6" \times 15'$  into bay (3.81m x 4.57m into bay )

**DINING ROOM** 11' x 18' (3.35m x 5.49m)

**CONSERVATORY** 8'9" x 11'2" (2.67m x 3.40m)

**KITCHEN** 19'3" x 14'8" (5.87m x 4.47m)