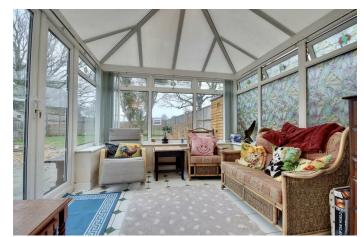

## PROPERTY INFORMATION

LOUNGE

 $12'6" \times 15'$  into bay (3.81m x 4.57m into bay )

**DINING ROOM** 11' x 18' (3.35m x 5.49m)

**CONSERVATORY** 8'9" x 11'2" (2.67m x 3.40m)

**KITCHEN** 19'3" x 14'8" (5.87m x 4.47m)