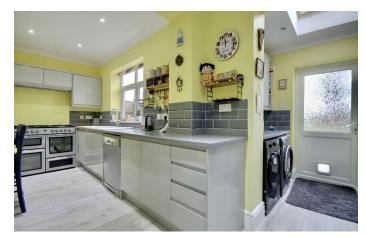

Benefitting from a double storey extension, the property offers space in abundance and is arranged in excess of 1500 Sqft and over two floors. Upon entry, you are greeted by a large entrance hallway, which has access into the lounge, which is flooded with light. Moving through you come into the stunning kitchen which is finished to a beautiful standard with access

## PROPERTY INFORMATION

LOUNGE

 $12'6" \times 15'$  into bay (3.81m x 4.57m into bay )

**DINING ROOM** 11' x 18' (3.35m x 5.49m)

**CONSERVATORY** 8'9" x 11'2" (2.67m x 3.40m)

**KITCHEN** 19'3" x 14'8" (5.87m x 4.47m)