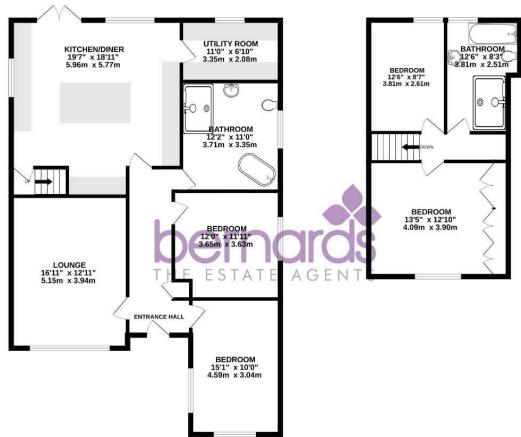

We are delighted to welcome to the market this modern, four bedroom, linked detached chalet bungalow, in the highly sought after Hazleton Estate in Cowplain.

abundance across two floors and would make a wonderful home for a large family.

Externally, this property has off road parking with an area that has recently had new blocked paving and a single garage with power and lighting.

As you enter the property, it is immediately clear that is has been renovated to a high standard. The entrance hallway has access to the front aspect lounge, stunning kitchen/diner, large bathroom and two

double bedrooms. To the rear of the home you have a spacious utility room and access into the garden.

Moving to the first floor you have two spacious bedrooms, with the master bedroom offering ample built in storage. Completing the first floor is a generously sized bathroom with separate shower/bath.

# PROPERTY INFORMATION

**COUNCIL TAX BAND** The local authority is

MORTGAGE SERVICE

BAND: D YEARLY: £2018

We offer financial services here at Bernards. If you would like to review your KITCHEN/DINER current Agreement In 19'6" x 18'11" (5.96 x 5.77) Principle or are yet to source a lender then we can UTILITY ROOM certainly help.

### **OFFER CHECK**

If you are considering 12'2" x 10'11" (3.71 x 3.35) making an offer for this or any other property Bernards Estate Agents are marketing, please make contact with you local office BEDROOM TWO so we can verify your  $15^{\circ}0^{\circ} \times 9^{\circ}11^{\circ} (4.59 \times 3.04)$ financial/Mortgage situation.

### **REMOVALS**

Also here at Bernards we BEDROOM FOUR like to offer our clients the complete service. In doing BATHROOM so we have taken the time to source a reputable removal company to ensure that your worldly belongings are moved safely. Please ask in office for further details and quotes.

timely manner.

Havant borough council. Please ask a member of staff for further details!

> LOUNGE 16'10" x 12'11" (5.15 x 3.94)

10'11" x 6'9" (3.35 x 2.08)

**BATHROOM** 

BEDROOM THREE 11'11" x 11'10" (3.65 x 3.63

**BEDROOM ONE** 13'5" x 12'9" (4.09 x 3.90)

12'5" x 8'6" (3.81 x 2.61)

12'5" x 8'2" (3.81 x 2.51)