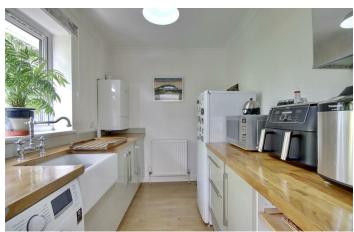

Externally, this property has off road parking with an area that has recently had new blocked paving and a single garage with power and lighting.

As you enter the property, it is immediately clear that is has been renovated to a high standard. The entrance hallway has access to the front aspect lounge, stunning kitchen/diner, large bathroom and two

# PROPERTY INFORMATION

**COUNCIL TAX BAND** The local authority is

MORTGAGE SERVICE

BAND: D YEARLY: £2018

We offer financial services here at Bernards. If you would like to review your KITCHEN/DINER current Agreement In 19'6" x 18'11" (5.96 x 5.77) Principle or are yet to source a lender then we can UTILITY ROOM certainly help.