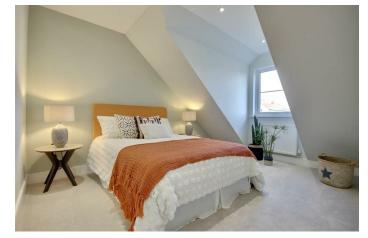

BEDROOM 1 15'9" x 13'8" max (4.80m" x 4.17m" max)

**EN-SUITE SHOWER ROOM** 

BEDROOM 2 17'00" x 12'4" (5.18m" x 3.76m")

BEDROOM 3 12'11" x 12'4" (3.94m" x 3.76m")

BEDROOM 4 15'10" x 9'2" (4.83m" x 2.79m")

**FAMILY BATHROOM** 