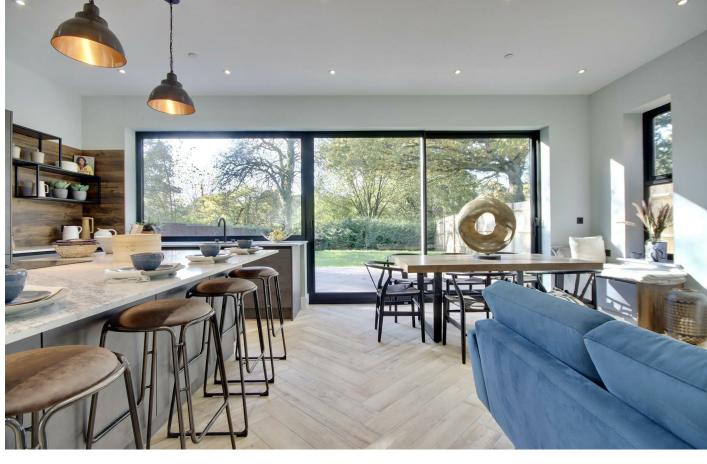

Tucked away off Hambledon Road, Wren Cottage is one of two detached homes offering superb space coupled with a high specification finish that the location obviously deserves. The heart of the home is undoubtably the open plan Kitchen / diner / family room which will be the backdrop for

many memories made over the years. With expansive sliding patio doors into an exceptional garden space as well as high end zonal underfloor heating, this is truly a home for all seasons.

A formal lounge, impressive size study space, generous utility and downstairs WC make this the ideal family home, especially if home working is high on the agenda. Upstairs you will find 4 double bedrooms with the master being serviced with a superb en-suite shower room. The home also benefits from plenty of parking and a garage as well as a generous garden backing onto Denmead Woodland. A quite superb opportunity to acquire a wellthought out family home and lay down roots for many a year.

# PROPERTY INFORMATION

15'6" x 9'6" (4.72m" x 2.90m")

LOUNGE 18'3" x 10'0" (5.56m" x 3.05m")

**UTILITY ROOM** 9'1" x 7'4" (2.77m" x 2.24m")

**DOWNSTAIRS WC** 

KITCHEN / DINER / FAMILY ROOM 23'00" x 20'11" (7.01m" x 6.38m")