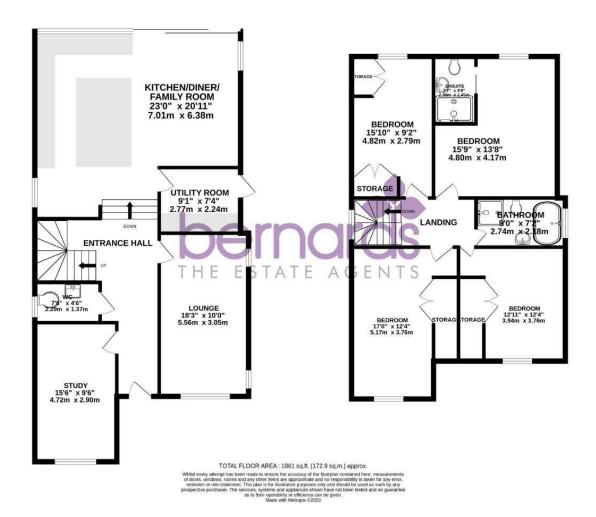

GROUND FLOOR 1022 sq.ft. (94.9 sq.m.) approx

Nelson House 47 London Road, Waterlooville, Hants, PO7 7EX t: 02392 232 888

# PROPERTY INFORMATION

15'6" x 9'6" (4.72m" x 2.90m")

LOUNGE 18'3" x 10'0" (5.56m" x 3.05m")

**UTILITY ROOM** 9'1" x 7'4" (2.77m" x 2.24m")

**DOWNSTAIRS WC** 

KITCHEN / DINER / FAMILY ROOM 23'00" x 20'11" (7.01m" x 6.38m")

BEDROOM 1 15'9" x 13'8" max (4.80m" x 4.17m" max)

**EN-SUITE SHOWER ROOM** 

BEDROOM 2 17'00" x 12'4" (5.18m" x 3.76m")

BEDROOM 3 12'11" x 12'4" (3.94m" x 3.76m")

BEDROOM 4 15'10" x 9'2" (4.83m" x 2.79m")

**FAMILY BATHROOM** 