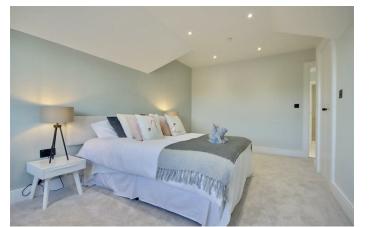

BEDROOM 1 15'9" x 13'8" max (4.80m" x 4.17m" max)

**EN-SUITE SHOWER ROOM** 

BEDROOM 2 17'00" x 12'4" (5.18m" x 3.76m")

BEDROOM 3 12'11" x 12'4" (3.94m" x 3.76m")

BEDROOM 4 15'10" x 9'2" (4.83m" x 2.79m")

**FAMILY BATHROOM** 