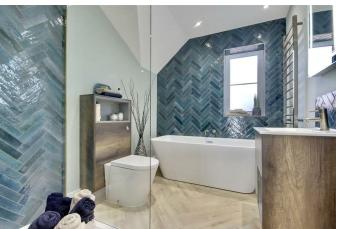

BEDROOM 1 15'9" x 13'8" max (4.80m" x 4.17m" max)

**EN-SUITE SHOWER ROOM** 

BEDROOM 2 17'00" x 12'4" (5.18m" x 3.76m")

BEDROOM 3 12'11" x 12'4" (3.94m" x 3.76m")

BEDROOM 4 15'10" x 9'2" (4.83m" x 2.79m")

**FAMILY BATHROOM** 