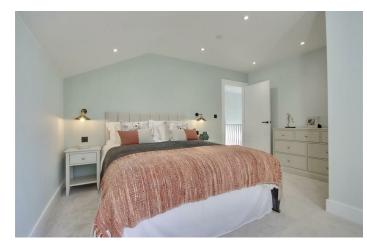

BEDROOM 1 15'9" x 13'8" max (4.80m" x 4.17m" max)

**EN-SUITE SHOWER ROOM** 

BEDROOM 2 17'00" x 12'4" (5.18m" x 3.76m")

BEDROOM 3 12'11" x 12'4" (3.94m" x 3.76m")

BEDROOM 4 15'10" x 9'2" (4.83m" x 2.79m")

**FAMILY BATHROOM** 