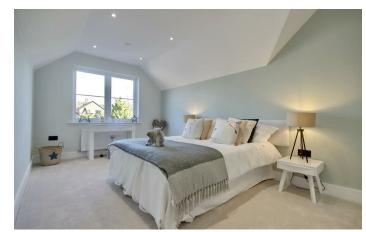

BEDROOM 1 15'9" x 13'8" max (4.80m" x 4.17m" max)

**EN-SUITE SHOWER ROOM** 

BEDROOM 2 17'00" x 12'4" (5.18m" x 3.76m")

BEDROOM 3 12'11" x 12'4" (3.94m" x 3.76m")

BEDROOM 4 15'10" x 9'2" (4.83m" x 2.79m")

**FAMILY BATHROOM** 