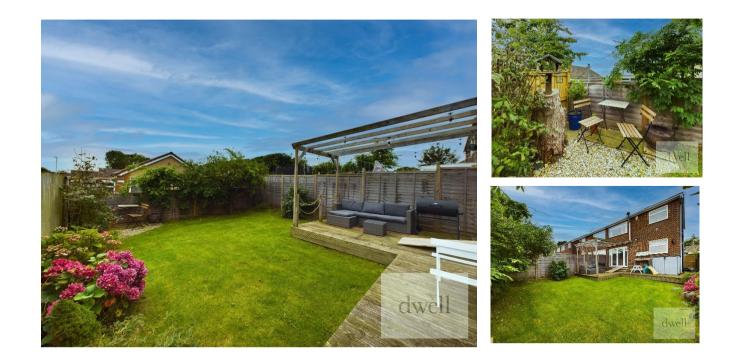

From the first-floor landing, another staircase rises to fully carpeted and insulated loft space with extensive views out to the rear through two Velux style windows and access to eaves storage.

Externally to the front can be found a spacious private driveway offering parking for three vehicles in addition to gated side access to the rear where there can be found an attractive and generously sized enclosed garden including a neat lawn and raised deck seating area with pergola - ideal for entertaining friends and family!

# Gallery