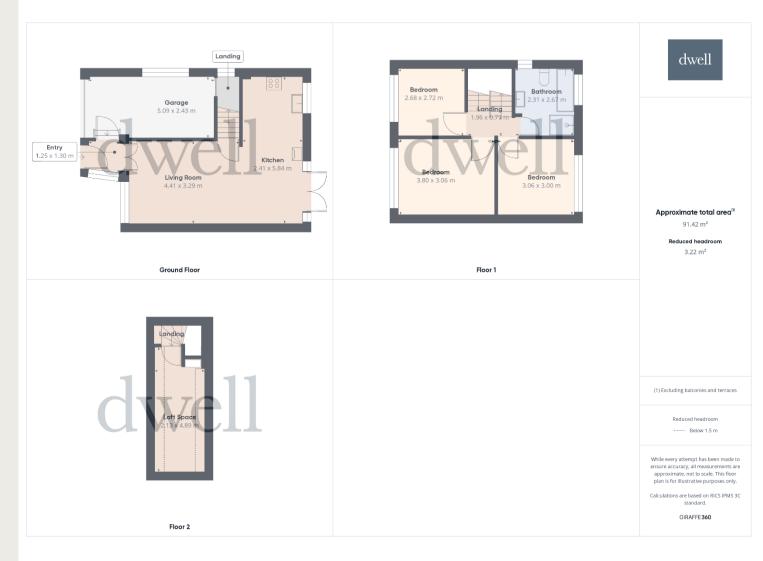

# **Floor Plans**

# Floor Plan - 91.42 m2

**Agents Note:** Whilst every care has been taken to prepare these sales particulars, they are for guidance purposes only. All measurements are approximate are for general guidance purposes only and whilst every care has been taken to ensure their accuracy, they should not be relied upon and potential buyers are advised to recheck the measurements