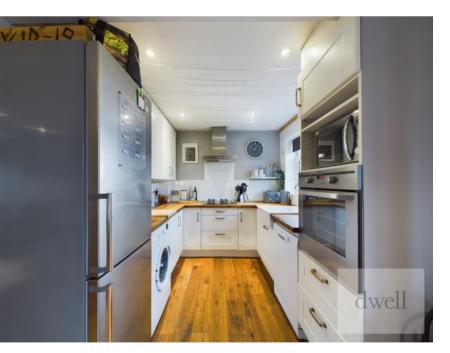

Accessed via an entrance porch with an internal door to the left leading into the integral garage, the ground floor has been successfully zoned to include a living and dining area, with the dining area leading out to the rear garden through patio doors at the rear, and a modern kitchen to the left. Absolutely ideal for those who love entertaining, the ground floor also incorporates a wood burning stove and some exposed stone brickwork adding flourishes of character.