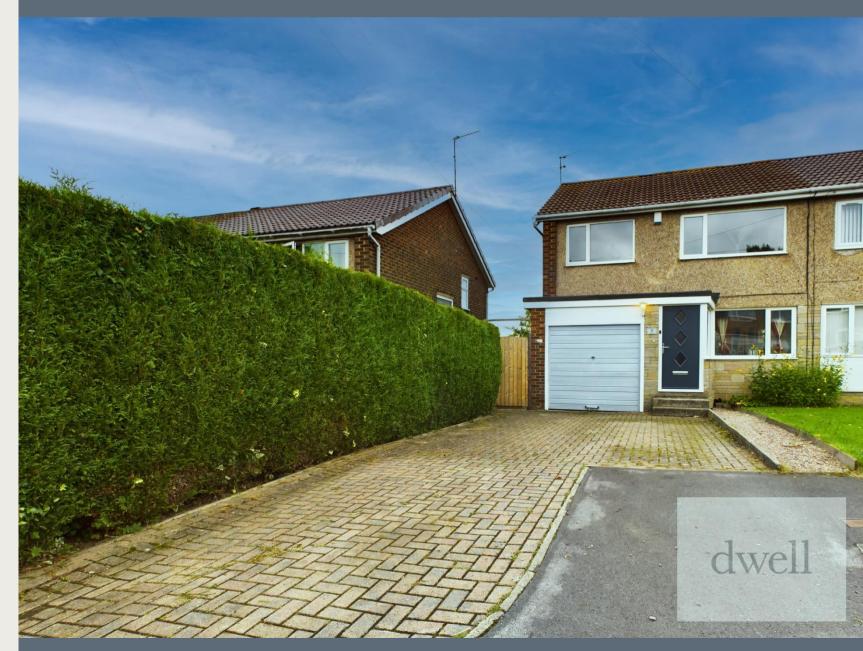

Accessed via an entrance porch with an internal door to the left leading into the integral garage, the ground floor has been successfully zoned to include a living and dining area, with the dining area leading out to the rear garden through patio doors at the rear, and a modern kitchen to the left. Absolutely ideal for those who love entertaining, the ground floor also incorporates a wood burning stove and some exposed stone brickwork adding flourishes of character.

Carpeted stairs rise to the first-floor landing which leads to three double bedrooms, plus a very spacious and beautifully finished family bathroom incorporating both a bath and walk in shower.

The bedrooms are all generously sized with the master and third bedroom overlooking the front of the property, and the second bedroom enjoying views of the rear garden.