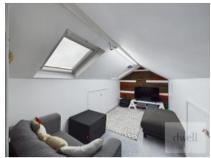

From the first-floor landing, another staircase rises to fully carpeted and insulated loft space with extensive views out to the rear through two Velux style windows and access to eaves storage.

Externally to the front can be found a spacious private driveway offering parking for three vehicles in addition to gated side access to the rear where there can be found an attractive and generously sized enclosed garden including a neat lawn and raised deck seating area with pergola - ideal for entertaining friends and family!