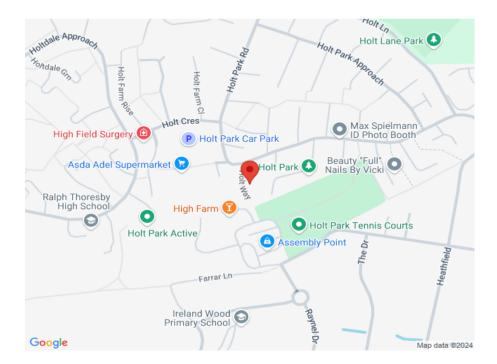

Adel itself is ideally located for access to Leeds city centre, Ilkley and Harrogate, being just a 5 minute drive from the outer ring road. Nearby amenities including the Asda superstore, a selection of popular pubs, cafes, shops and eateries and easy access to open green space within Holt Park including the nearby sports facility. There are regular transport links to surrounding areas including Horsforth, Kirkstall, Headingley and Cookridge.

# Area Map