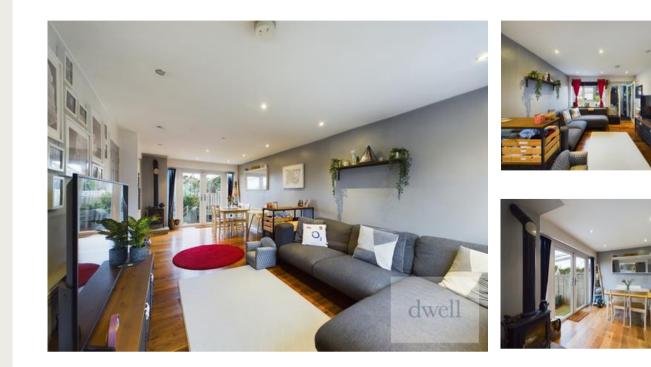

Carpeted stairs rise to the first-floor landing which leads to three double bedrooms, plus a very spacious and beautifully finished family bathroom incorporating both a bath and walk in shower.

The bedrooms are all generously sized with the master and third bedroom overlooking the front of the property, and the second bedroom enjoying views of the rear garden.

From the first-floor landing, another staircase rises to fully carpeted and insulated loft space with extensive views out to the rear through two Velux style windows and access to eaves storage.

Externally to the front can be found a spacious private driveway offering parking for three vehicles in addition to gated side access to the rear where there can be found an attractive and generously sized enclosed garden including a neat lawn and raised deck seating area with pergola - ideal for entertaining friends and family!