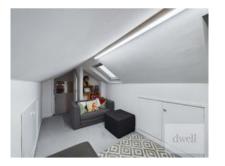

From the first-floor landing, another staircase rises to fully carpeted and insulated loft space with extensive views out to the rear through two Velux style windows and access to eaves storage.

Externally to the front can be found a spacious private driveway offering parking for three vehicles in addition to gated side access to the rear where there can be found an attractive and generously sized enclosed garden including a neat lawn and raised deck seating area with pergola - ideal for entertaining friends and family!