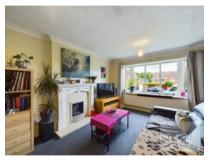

#### Living room

4.09m x 4.88m (13'5" x 16'0")

Large living room with open staircase to first floor, carpeted flooring, central heatingradiator, double glazed uPVC window, feature fireplace.