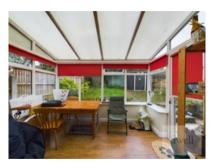

#### Conservatory

3.01m x 2.53m (9'11" x 8'4")

Conservatory extension with wood laminate flooring, access to rear garden.