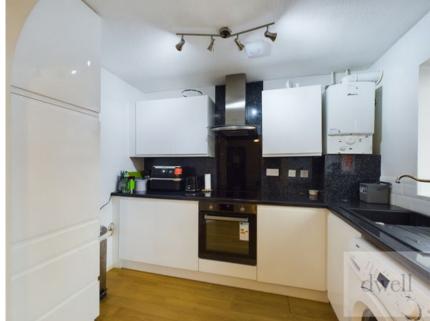

#### **Kitchen**

1.79m x 2.91m (5'11" x 9'6")

Modern fitted kitchen with a range of wall and base units, wood laminate flooring, double glazed uPVC window.