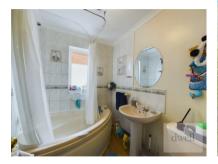

#### **Bathroom**

2.12m x 1.75m (7'0" x 5'8")

House bathroom, with vinyl flooring, uPVC double glazed frosted window central heating radiator, corner bath with shower over, WC and hand wash basin.