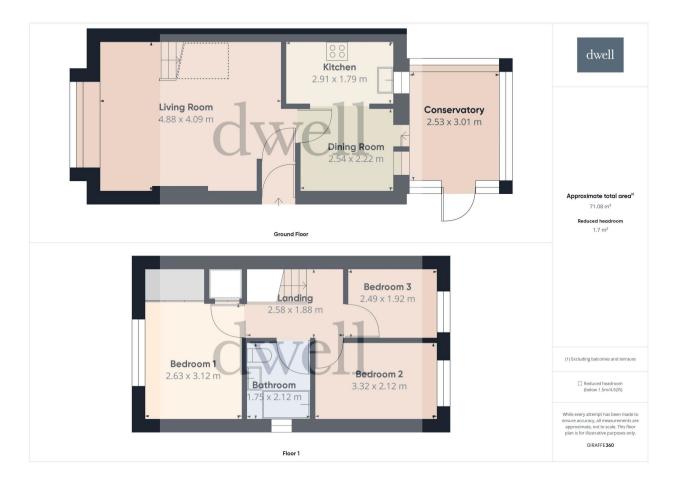

#### Living room

4.09m x 4.88m (13'5" x 16'0")

Large living room with open staircase to first floor, carpeted flooring, central heatingradiator, double glazed uPVC window, feature fireplace.

#### Dining Room

2.22m x 2.54m (7'4" x 8'4")

Dining room open to the kitchen with laminate flooring, double glazed sliding patio doors leading to the conservatory, central heating radiator.

#### **Kitchen**

1.79m x 2.91m (5'11" x 9'6")

Modern fitted kitchen with a range of wall and base units, wood laminate flooring, double glazed uPVC window.

#### Conservatory

3.01m x 2.53m (9'11" x 8'4")

Conservatory extension with wood laminate flooring, access to rear garden.

#### Stairs & Landing

1.88m x 2.58m (6'2" x 8'6")

Carpeted stairs and landing with central heating radiator.

#### Bedroom 1

3.12m x 2.63m (10'2" x 8'7")

Double bedroom with carpeted flooring, uPVC double glazed window, central heating radiator. Fitted triple wardrobe and separate storage cupboard above the stairs.

#### Bedroom 2

2.12m x 3.32m (7'0" x 10'11")

Double bedroom with carpeted flooring, uPVC double glazed window, central heating radiator.

#### Bedroom 3

1.92m x 2.49m (6'4" x 8'2")

Single bedroom with carpeted flooring, uPVC double glazed window, central heating radiator.

#### **Bathroom**

2.12m x 1.75m (7'0" x 5'8")

House bathroom, with vinyl flooring, uPVC double glazed frosted window central heating radiator, corner bath with shower over, WC and hand wash basin.

## Floor Plan - Total floor area

Agents Note: W hilst every care has been taken to prepare these sales particulars, they are for guidance purposes only. All measurements are approximate are for general guidance purposes only and whilst every care has been taken to ensure their accuracy, they should not be relied upon and potential buyers are advised to recheck the measurements