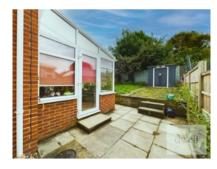

The property comprises: Side entrance hall; Large living room with a feature fireplace; Dining room open to the recently fitted kitchen with appliances including oven & hob, washer, fridge; Sliding patio doors lead to the conservatory extension; Main double bedroom with fitted wardrobes; 2nd double bedroom; 3rd single bedroom; House bathroom with a corner bath; Large front garden, enclosed rear patio and garden with garden shed, ample driveway parking for 3+ cars. FGCH, Double glazing.

#### Conservatory

3.01m x 2.53m (9'11" x 8'4")

Conservatory extension with wood laminate flooring, access to rear garden.