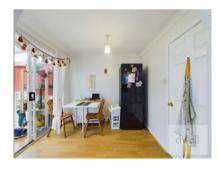

#### Dining Room

2.22m x 2.54m (7'4" x 8'4")

Dining room open to the kitchen with laminate flooring, double glazed sliding patio doors leading to the conservatory, central heating radiator.