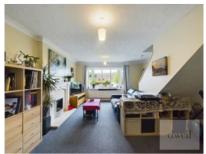

#### Living room

4.09m x 4.88m (13'5" x 16'0")

Large living room with open staircase to first floor, carpeted flooring, central heatingradiator, double glazed uPVC window, feature fireplace.