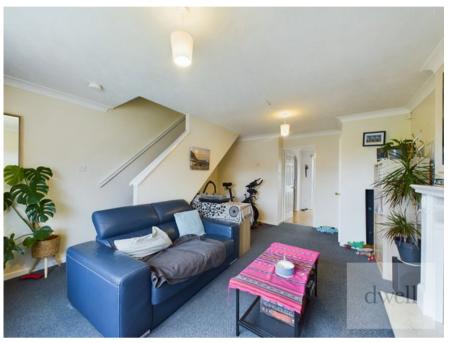

#### Living room

4.09m x 4.88m (13'5" x 16'0")

Large living room with open staircase to first floor, carpeted flooring, central heatingradiator, double glazed uPVC window, feature fireplace.