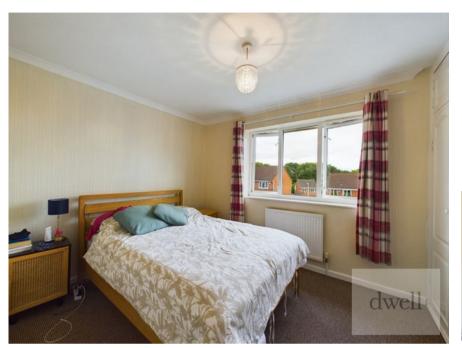

#### Bedroom 1

3.12m x 2.63m (10'2" x 8'7")

Double bedroom with carpeted flooring, uPVC double glazed window, central heating radiator. Fitted triple wardrobe and separate storage cupboard above the stairs.

#### Bedroom 2

2.12m x 3.32m (7'0" x 10'11")

Double bedroom with carpeted flooring, uPVC double glazed window, central heating radiator.

#### Bedroom 3

1.92m x 2.49m (6'4" x 8'2")

Single bedroom with carpeted flooring, uPVC double glazed window, central heating radiator.