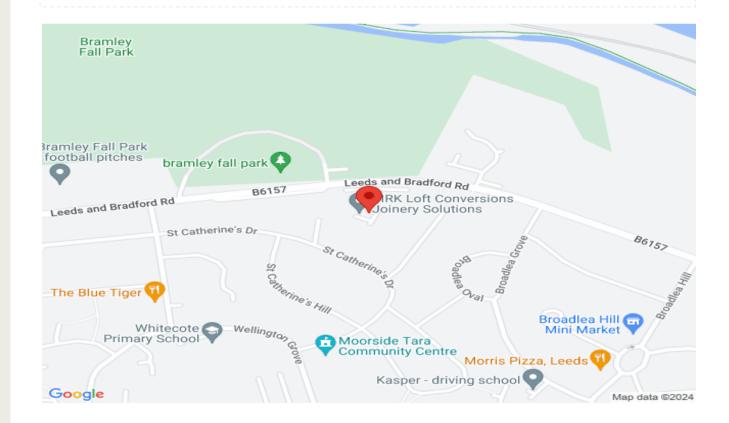

## **Property Details & Area Map**

- Modern kitchen
- Ideal family home
- Large driveway for parking
- Large garden to the front
- Conservatory extension to rear
- · Enclosed patio and garden to the rear
- Close to amenities at Kirkstall Bridge
- · Excellent access to thecity centre
- Located opposite Bramley Fall Park
- Book your viewing today

#### **Area Description**

Located less than 4 miles from the centre of Leeds and only a short distance from Kirkstall Bridge Shopping Park. Only 30 minutes walk, or a short drive, from both Headingley and Bramley train stations, the property will also suit any commuters to the city centre. Just a short walk and you will also find yourself in the picturesque Bramley Fall Park which is perfect for dog owners or families with children.