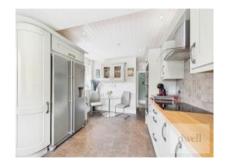

#### INTERIOR

Ground Floor: The front door opens onto a spacious ENTRANCE HALLWAY which - incorporating a DOWNSTAIRS WC and large understairs storage cupboard - provides access to the downstairs rooms. To the ground floor can be found a generous and beautifully presented LIVING ROOM with large bay window and feature fireplace to the front, and a DINING ROOM to the rear, laid to wood laminate flooring, boasting a beautiful fireplace with decorative tiled hearth and French doors opening directly onto a lovely patio seating area, enjoying views out to the rest of the garden. Adjacent is a modern KITCHEN/DINING ROOM fitted with a selection of high-quality wall and base units incorporating an integrated dishwasher, electric oven and grill, a four-ring electric hob and a composite sink/drainer. There is a bespoke space accommodating a large American style fridge/freezer whilst the room also enjoys dual aspect views to the sounding garden and ample space for a dining table and chairs. An external door to the side of the kitchen provides direct access to the rear garden.