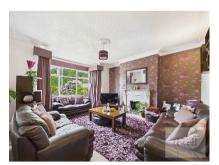

#### INTERIOR

Ground Floor: The front door opens onto a spacious ENTRANCE HALLWAY which - incorporating a DOWNSTAIRS WC and large understairs storage cupboard - provides access to the downstairs rooms. To the ground floor can be found a generous and beautifully presented LIVING ROOM with large bay window and feature fireplace to the front, and a DINING ROOM to the rear, laid to wood laminate flooring, boasting a beautiful fireplace with decorative tiled hearth and French doors opening directly onto a lovely patio seating area, enjoying views out to the rest of the garden. Adjacent is a modern KITCHEN/DINING ROOM fitted with a selection of high-quality wall and base units incorporating an integrated dishwasher, electric oven and grill, a four-ring electric hob and a composite sink/drainer. There is a bespoke space accommodating a large American style fridge/freezer whilst the room also enjoys dual aspect views to the sounding garden and ample space for a dining table and chairs. An external door to the side of the kitchen provides direct access to the rear garden.