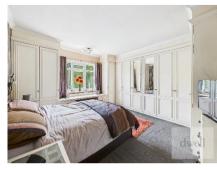

First Floor: Carpeted stairs from the entrance hallway rise to a SPACIOUS LANDING incorporating an integral airing cupboard and ample space for a desk or study area if required. The landing provides access to TWO LARGE DOUBLE BEDROOMS overlooking the front and rear of the property respectively- the front bedroom with generous amounts of fitted storage, and the second with integrated storage currently separated by a curtain. There is a third SINGLE BEDROOM currently set up as a dressing room with beautiful views out to the park opposite through a bay window with window seat. To the opposite side of the landing is a FAMILY BATHROOM comprising a jacuzzi bath with overhead shower, wash hand basin within fitted storage units, plus a vanity area within additional fitted storage.

# Gallery