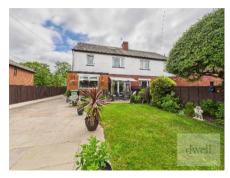

### **Property Description**

Commanding an elevated position with lovely views out to Western Flatts Park - situated directly opposite; this spacious and beautifully presented family home comprises a large three-bedroom semi-detached house with multiple reception rooms and a kitchen diner, plus a self-contained one-bedroom flat above. Ideal for multigeneration living, those looking for the option of running a business from home or generating additional income from the self-contained, one-bedroom top floor flat within the converted loft space; the property enjoys a pretty frontal aspect with a well maintained gardens and a large private driveway spanning the full length of the house, leading to a substantial and beautifully kept rear garden with a detached garage.

#### **EXTERIOR**

To the front of the property is an elevated lawn bordered by a stepped brick wall, surrounded by flower beds accommodating a selection of mature shrubs and trees. Steps from the garden rise to the front door. A large, paved driveway to the right-hand side extends the full length of the property to a DETACHED GARAGE at the rear, offering scope for conversion into a home office, sunroom or additional accommodation if required (STP).