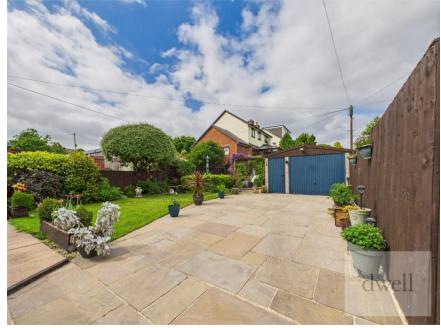

#### **EXTERIOR**

To the front of the property is an elevated lawn bordered by a stepped brick wall, surrounded by flower beds accommodating a selection of mature shrubs and trees. Steps from the garden rise to the front door. A large, paved driveway to the right-hand side extends the full length of the property to a DETACHED GARAGE at the rear, offering scope for conversion into a home office, sunroom or additional accommodation if required (STP).

The rear garden has been beautifully landscaped to include a secluded seating area accessed via a wooden archway adorned with a selection of climbing plants. The rear garden also features a well-maintained lawn surrounded by a selection of lovely trees, shrubs and flowers. There is a paved patio area with canopy offering further seating, which can be accessed directly from the dining room.