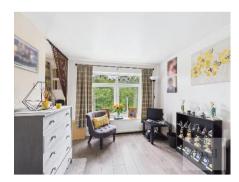

Second Floor (1 BEDROOM APARTMENT): A further staircase rises to the first-floor apartment comprising a kitchenette with composite sink and integrated fridge, and an adjacent, spacious seating/dining area overlooking the park through a large window flooding the space with an abundance of natural light throughout. To one side of the central living space can be found a bedroom currently used as a study, and to the other - a generous shower room with shower, fitted storage, a WC and pedestal hand wash basin.

# Gallery