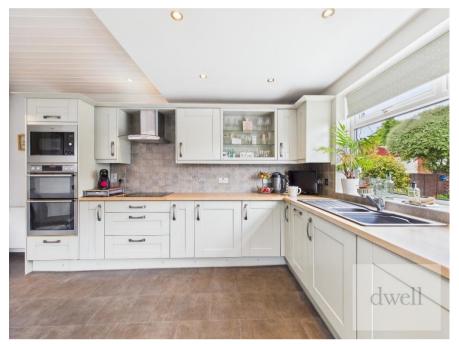

#### INTERIOR

Ground Floor: The front door opens onto a spacious ENTRANCE HALLWAY which - incorporating a DOWNSTAIRS WC and large understairs storage cupboard - provides access to the downstairs rooms. To the ground floor can be found a generous and beautifully presented LIVING ROOM with large bay window and feature fireplace to the front, and a DINING ROOM to the rear, laid to wood laminate flooring, boasting a beautiful fireplace with decorative tiled hearth and French doors opening directly onto a lovely patio seating area, enjoying views out to the rest of the garden. Adjacent is a modern KITCHEN/DINING ROOM fitted with a selection of high-quality wall and base units incorporating an integrated dishwasher, electric oven and grill, a four-ring electric hob and a composite sink/drainer. There is a bespoke space accommodating a large American style fridge/freezer whilst the room also enjoys dual aspect views to the sounding garden and ample space for a dining table and chairs. An external door to the side of the kitchen provides direct access to the rear garden.