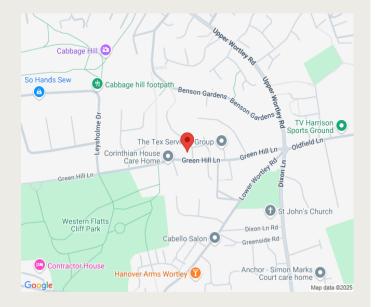

#### LOCATION

The property enjoys an elevated position on Green Hill Lane, located directly opposite Western Flatts Park, hosting a children's playground, bowling green, tennis courts and extensive parkland to play with the kids or enjoy dog walks. Also within a few minutes walk is nearby Wortley, offering a variety of amenities. Nearby bus routes allow for easy reach of Leeds City Centre, the Ring Road and motorway networks.

Also within a few minutes walk is nearby Wortley, offering a variety of amenities. There are a number of reputable local schools within easy reach, including 5 Lanes Primary being only a five minute walk away. Secondary education is available at Dixons Unity Academy or Farnley Academy – now rated one of the best secondary schools in the country!