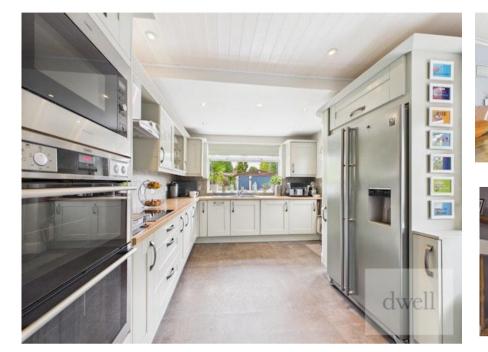

#### INTERIOR

Ground Floor: The front door opens onto a spacious ENTRANCE HALLWAY which - incorporating a DOWNSTAIRS WC and large understairs storage cupboard - provides access to the downstairs rooms. To the ground floor can be found a generous and beautifully presented LIVING ROOM with large bay window and feature fireplace to the front, and a DINING ROOM to the rear, laid to wood laminate flooring, boasting a beautiful fireplace with decorative tiled hearth and French doors opening directly onto a lovely patio seating area, enjoying views out to the rest of the garden. Adjacent is a modern KITCHEN/DINING ROOM fitted with a selection of high-quality wall and base units incorporating an integrated dishwasher, electric oven and grill, a four-ring electric hob and a composite sink/drainer. There is a bespoke space accommodating a large American style fridge/freezer whilst the room also enjoys dual aspect views to the sounding garden and ample space for a dining table and chairs. An external door to the side of the kitchen provides direct access to the rear garden.