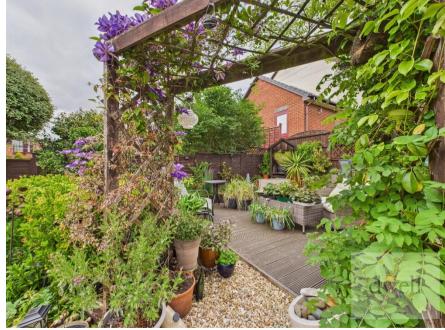

The rear garden has been beautifully landscaped to include a secluded seating area accessed via a wooden archway adorned with a selection of climbing plants. The rear garden also features a well-maintained lawn surrounded by a selection of lovely trees, shrubs and flowers. There is a paved patio area with canopy offering further seating, which can be accessed directly from the dining room.