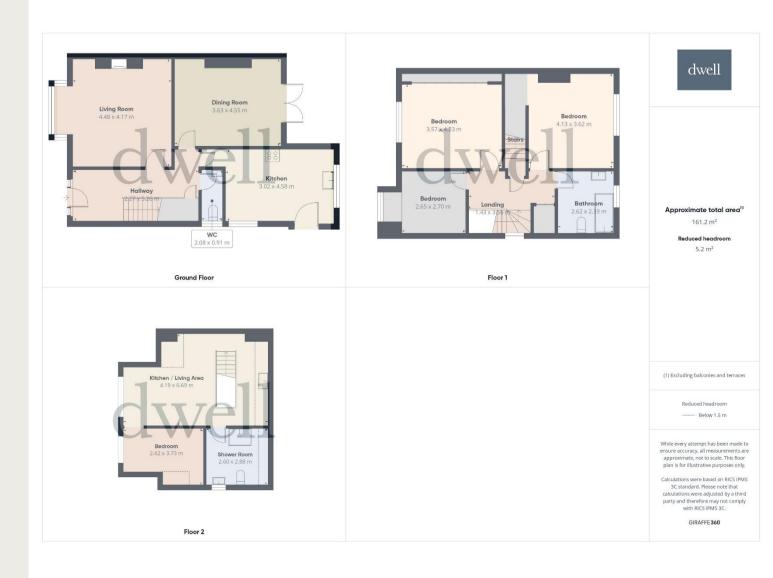

#### INTERIOR

Ground Floor: The front door opens onto a spacious ENTRANCE HALLWAY which - incorporating a DOWNSTAIRS WC and large understairs storage cupboard - provides access to the downstairs rooms. To the ground floor can be found a generous and beautifully presented LIVING ROOM with large bay window and feature fireplace to the front, and a DINING ROOM to the rear, laid to wood laminate flooring, boasting a beautiful fireplace with decorative tiled hearth and French doors opening directly onto a lovely patio seating area, enjoying views out to the rest of the garden. Adjacent is a modern KITCHEN/DINING ROOM fitted with a selection of high-quality wall and base units incorporating an integrated dishwasher, electric oven and grill, a four-ring electric hob and a composite sink/drainer. There is a bespoke space accommodating a large American style fridge/freezer whilst the room also enjoys dual aspect views to the sounding garden and ample space for a dining table and chairs. An external door to the side of the kitchen provides direct access to the rear garden.

First Floor: Carpeted stairs from the entrance hallway rise to a SPACIOUS LANDING incorporating an integral airing cupboard and ample space for a desk or study area if required. The landing provides access to TWO LARGE DOUBLE BEDROOMS overlooking the front and rear of the property respectively- the front bedroom with generous amounts of fitted storage, and the second with integrated storage currently separated by a curtain. There is a third SINGLE BEDROOM currently set up as a dressing room with beautiful views out to the park opposite through a bay window with window seat. To the opposite side of the landing is a FAMILY BATHROOM comprising a jacuzzi bath with overhead shower, wash hand basin within fitted storage units, plus a vanity area within additional fitted storage.

Second Floor (1 BEDROOM APARTMENT): A further staircase rises to the first-floor apartment comprising a kitchenette with composite sink and integrated fridge, and an adjacent, spacious seating/dining area overlooking the park through a large window flooding the space with an abundance of natural light throughout. To one side of the central living space can be found a bedroom currently used as a study, and to the other - a generous shower room with shower, fitted storage, a WC and pedestal hand wash basin.

### Floor Plan

# Floor Plan - Total floor area 161.2

**Agents Note:** Whilst every care has been taken to prepare these sales particulars, they are for guidance purposes only. All measurements are approximate are for general guidance purposes only and whilst every care has been taken to ensure their accuracy, they should not be relied upon and potential buyers are advised to recheck the measurements