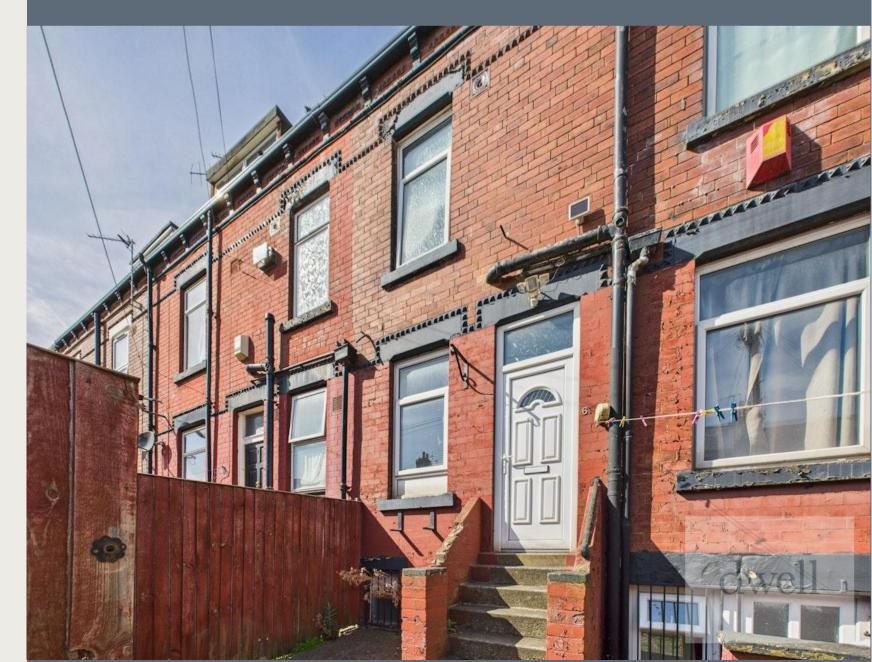

### **Property Description**

An excellent opportunity to acquire a spacious three-bedroom buy to let HMO, situated within a prime rental area, just a short commute of Leeds city center, This property is currently tenanted commanding a total rental income of £1,350 pcm (£16,200 pa). The property is a three-bedroom terrace set over three floors and comprises: a lounge with separate kitchen, a large, converted cellar now functioning as a bedroom, plus two further double bedrooms and a modern bathroom.

#### INTERIOR

KITCHEN: A separate kitchen having granite effect worktops, a selection of wall and base units, a chrome sink with mixer tap and vinyl flooring. A stand-alone electric oven and fridge/freezer is also provided -. LOUNGE: A spacious, carpeted lounge with large double glazed uPVC window. A large ceiling cornice and feature fireplace - BASEMENT (BEDROOM 1): A spacious double room situated within the converted cellar and accessed via the kitchen. The room is carpeted, has an external door to the front plus an adjacent double glazed uPVC window. There is fitted shelving and two integral storage cubboards. BATHROOM:

A spacious bathroom with vinyl flooring, partially tiled walls, electric shower over bath, pedestal wash basin and WC. double glazed frosted window - BEDROOM 2: Situated on the 1st floor, this large double bedroom benefits from full width fitted wardrobes, half wall paneling and a uPVC window overlooking the front of the property - BEDROOM 3: Bedroom 3 is situated on the second floor and has two Velux style double glazed windows. This room is laid to laminate flooring.