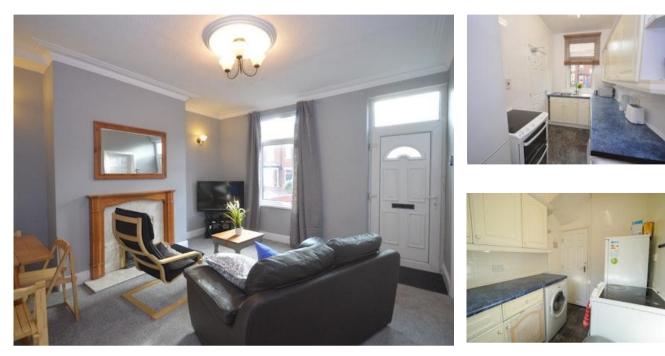

#### INTERIOR

KITCHEN: A separate kitchen having granite effect worktops, a selection of wall and base units, a chrome sink with mixer tap and vinyl flooring. A stand-alone electric oven and fridge/freezer is also provided -. LOUNGE: A spacious, carpeted lounge with large double glazed uPVC window. A large ceiling cornice and feature fireplace - BASEMENT (BEDROOM 1): A spacious double room situated within the converted cellar and accessed via the kitchen. The room is carpeted, has an external door to the front plus an adjacent double glazed uPVC window. There is fitted shelving and two integral storage cubboards. BATHROOM:

A spacious bathroom with vinyl flooring, partially tiled walls, electric shower over bath, pedestal wash basin and WC. double glazed frosted window - BEDROOM 2: Situated on the 1st floor, this large double bedroom benefits from full width fitted wardrobes, half wall paneling and a uPVC window overlooking the front of the property - BEDROOM 3: Bedroom 3 is situated on the second floor and has two Velux style double glazed windows. This room is laid to laminate flooring.