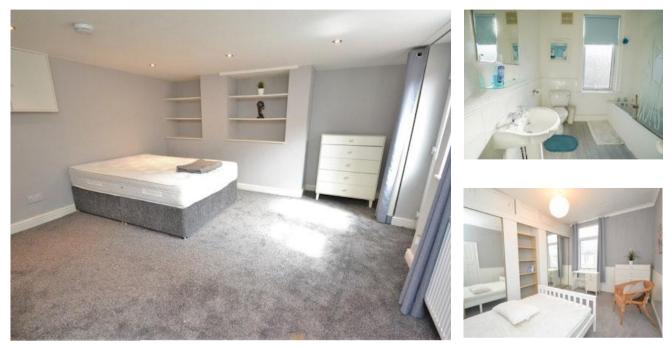

#### INTERIOR

KITCHEN: A separate kitchen having granite effect worktops, a selection of wall and base units, a chrome sink with mixer tap and vinyl flooring. A stand-alone electric oven and fridge/freezer is also provided -. LOUNGE: A spacious, carpeted lounge with large double glazed uPVC window. A large ceiling cornice and feature fireplace - BASEMENT (BEDROOM 1): A spacious double room situated within the converted cellar and accessed via the kitchen. The room is carpeted, has an external door to the front plus an adjacent double glazed uPVC window. There is fitted shelving and two integral storage cubboards. BATHROOM:

A spacious bathroom with vinyl flooring, partially tiled walls, electric shower over bath, pedestal wash basin and WC. double glazed frosted window - BEDROOM 2: Situated on the 1st floor, this large double bedroom benefits from full width fitted wardrobes, half wall paneling and a uPVC window overlooking the front of the property - BEDROOM 3: Bedroom 3 is situated on the second floor and has two Velux style double glazed windows. This room is laid to laminate flooring.

# Gallery

Please note: Photos shown are prior to current let agreements.