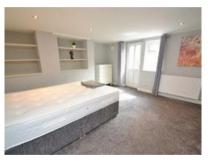

#### INTERIOR

KITCHEN: A separate kitchen having granite effect worktops, a selection of wall and base units, a chrome sink with mixer tap and vinyl flooring. A stand-alone electric oven and fridge/freezer is also provided -. LOUNGE: A spacious, carpeted lounge with large double glazed uPVC window. A large ceiling cornice and feature fireplace - BASEMENT (BEDROOM 1): A spacious double room situated within the converted cellar and accessed via the kitchen. The room is carpeted, has an external door to the front plus an adjacent double glazed uPVC window. There is fitted shelving and two integral storage cubboards. BATHROOM: