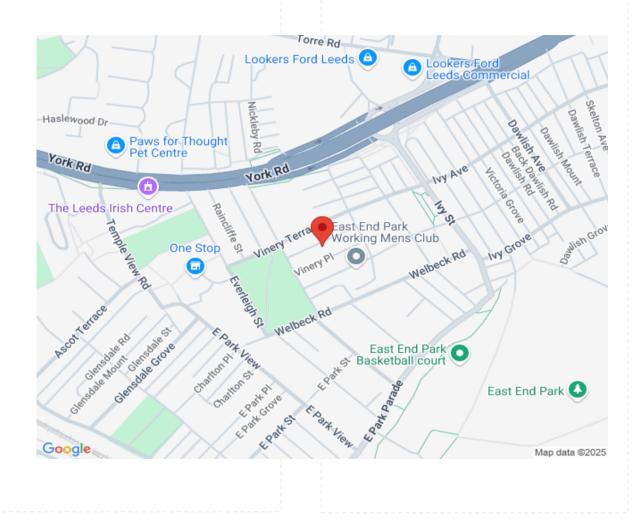

## Area Description and Map

### **Area Description**

Conveniently located for commuters requiring access to the centre of Leeds; LS9 is a popular residential location well connected to the main arterial roads providing access to surrounding districts and motorway networks including the A1/M1 link. The A64 offers routes north to the shopping centres available at Killingbeck, Seacroft and Crossgates.

Vinery Mount itself is close to excellent transport links to Leeds City Centre and the motorway networks as well as other great amenities close by.