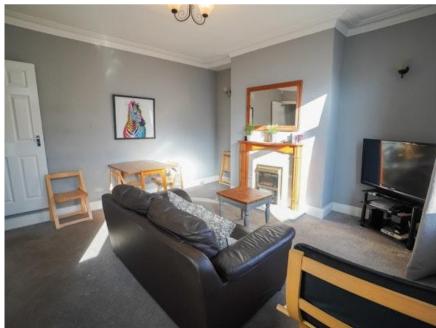

### **Property Description**

An excellent opportunity to acquire a spacious three-bedroom buy to let HMO, situated within a prime rental area, just a short commute of Leeds city center, This property is currently tenanted commanding a total rental income of £1,350 pcm (£16,200 pa). The property is a three-bedroom terrace set over three floors and comprises: a lounge with separate kitchen, a large, converted cellar now functioning as a bedroom, plus two further double bedrooms and a modern bathroom.

#### INTERIOR

KITCHEN: A separate kitchen having granite effect worktops, a selection of wall and base units, a chrome sink with mixer tap and vinyl flooring. A stand-alone electric oven and fridge/freezer is also provided -. LOUNGE: A spacious, carpeted lounge with large double glazed uPVC window. A large ceiling cornice and feature fireplace - BASEMENT (BEDROOM 1): A spacious double room situated within the converted cellar and accessed via the kitchen. The room is carpeted, has an external door to the front plus an adjacent double glazed uPVC window. There is fitted shelving and two integral storage cubboards. BATHROOM: