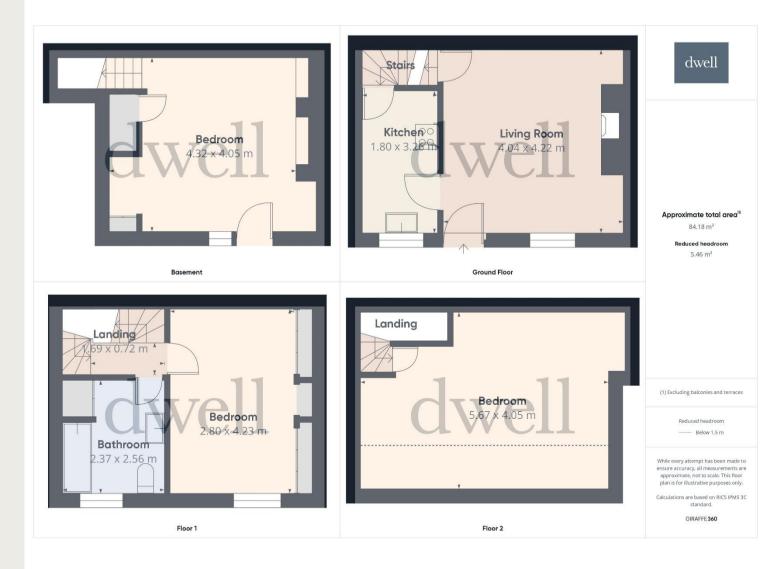

## **Floor Plan**

### Floor Plan - Total floor area 84.18

**Agents Note:** Whilst every care has been taken to prepare these sales particulars, they are for guidance purposes only. All measurements are approximate are for general guidance purposes only and whilst every care has been taken to ensure their accuracy, they should not be relied upon and potential buyers are advised to recheck the measurements