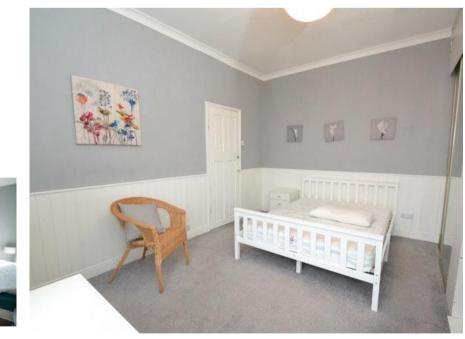

#### INTERIOR

KITCHEN: A separate kitchen having granite effect worktops, a selection of wall and base units, a chrome sink with mixer tap and vinyl flooring. A stand-alone electric oven and fridge/freezer is also provided -. LOUNGE: A spacious, carpeted lounge with large double glazed uPVC window. A large ceiling cornice and feature fireplace - BASEMENT (BEDROOM 1): A spacious double room situated within the converted cellar and accessed via the kitchen. The room is carpeted, has an external door to the front plus an adjacent double glazed uPVC window. There is fitted shelving and two integral storage cubboards. BATHROOM:

A spacious bathroom with vinyl flooring, partially tiled walls, electric shower over bath, pedestal wash basin and WC. double glazed frosted window - BEDROOM 2: Situated on the 1st floor, this large double bedroom benefits from full width fitted wardrobes, half wall paneling and a uPVC window overlooking the front of the property - BEDROOM 3: Bedroom 3 is situated on the second floor and has two Velux style double glazed windows. This room is laid to laminate flooring.

# Gallery

Please note: Photos shown are prior to current let agreements.