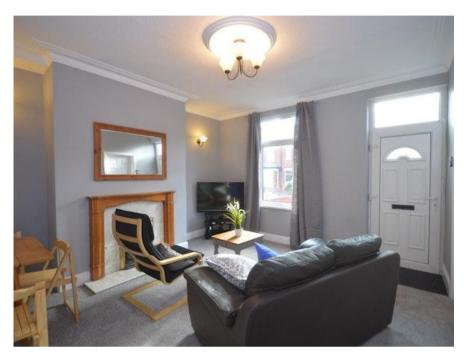

### INTERIOR

KITCHEN: A separate kitchen having granite effect worktops, a selection of wall and base units, a chrome sink with mixer tap and vinyl flooring. A stand-alone electric oven and fridge/freezer is also provided -. LOUNGE: A spacious, carpeted lounge with large double glazed uPVC window. A large ceiling cornice and feature fireplace - BASEMENT (BEDROOM 1): A spacious double room situated within the converted cellar and accessed via the kitchen. The room is carpeted, has an external door to the front plus an adjacent double glazed uPVC window. There is fitted shelving and two integral storage cupboards. BATHROOM: