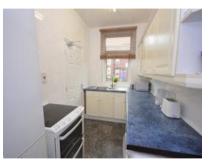

### INTERIOR

KITCHEN: A separate kitchen having granite effect worktops, a selection of wall and base units, a chrome sink with mixer tap and vinyl flooring. A stand-alone electric oven and fridge/freezer is also provided -. LOUNGE: A spacious, carpeted lounge with large double glazed uPVC window. A large ceiling cornice and feature fireplace - BASEMENT (BEDROOM 1): A spacious double room situated within the converted cellar and accessed via the kitchen. The room is carpeted, has an external door to the front plus an adjacent double glazed uPVC window. There is fitted shelving and two integral storage cupboards. BATHROOM: