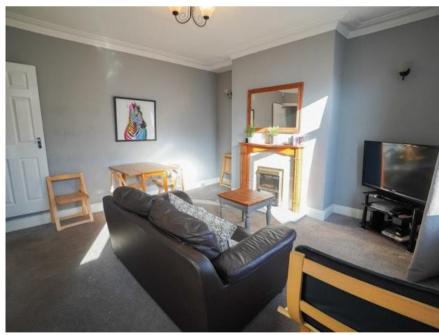

### INTERIOR

KITCHEN: A separate kitchen having granite effect worktops, a selection of wall and base units, a chrome sink with mixer tap and vinyl flooring. A stand-alone electric oven and fridge/freezer is also provided -. LOUNGE: A spacious, carpeted lounge with large double glazed uPVC window. A large ceiling cornice and feature fireplace - BASEMENT (BEDROOM 1): A spacious double room situated within the converted cellar and accessed via the kitchen. The room is carpeted, has an external door to the front plus an adjacent double glazed uPVC window. There is fitted shelving and two integral storage cupboards. BATHROOM:

# Gallery