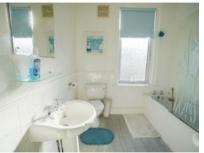

A spacious bathroom with vinyl flooring, partially tiled walls, electric shower over bath, pedestal wash basin and WC. double glazed frosted window - BEDROOM 2: Situated on the 1st floor, this large double bedroom benefits from full width fitted wardrobes, half wall paneling and a uPVC window overlooking the front of the property - BEDROOM 3: Bedroom 3 is situated on the second floor and has two Velux style double glazed windows. This room is laid to laminate flooring.