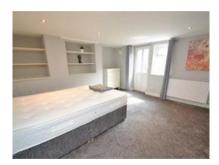

### INTERIOR

KITCHEN: A separate kitchen having granite effect worktops, a selection of wall and base units, a chrome sink with mixer tap and vinyl flooring. A stand-alone electric oven and fridge/freezer is also provided -. LOUNGE: A spacious, carpeted lounge with large double glazed uPVC window. A large ceiling cornice and feature fireplace - BASEMENT (BEDROOM 1): A spacious double room situated within the converted cellar and accessed via the kitchen. The room is carpeted, has an external door to the front plus an adjacent double glazed uPVC window. There is fitted shelving and two integral storage cupboards. BATHROOM:

# Gallery