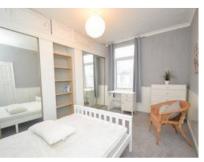

A spacious bathroom with vinyl flooring, partially tiled walls, electric shower over bath, pedestal wash basin and WC. double glazed frosted window - BEDROOM 2: Situated on the 1st floor, this large double bedroom benefits from full width fitted wardrobes, half wall paneling and a uPVC window overlooking the front of the property - BEDROOM 3: Bedroom 3 is situated on the second floor and has two Velux style double glazed windows. This room is laid to laminate flooring.