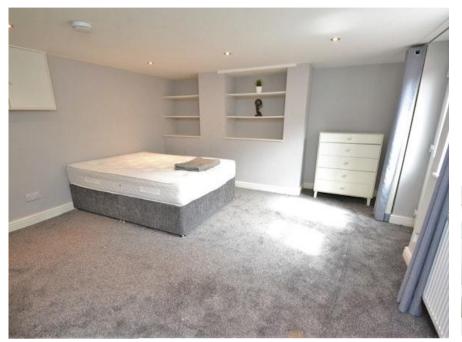

A spacious bathroom with vinyl flooring, partially tiled walls, electric shower over bath, pedestal wash basin and WC. double glazed frosted window - BEDROOM 2: Situated on the 1st floor, this large double bedroom benefits from full width fitted wardrobes, half wall paneling and a uPVC window overlooking the front of the property - BEDROOM 3: Bedroom 3 is situated on the second floor and has two Velux style double glazed windows. This room is laid to laminate flooring.