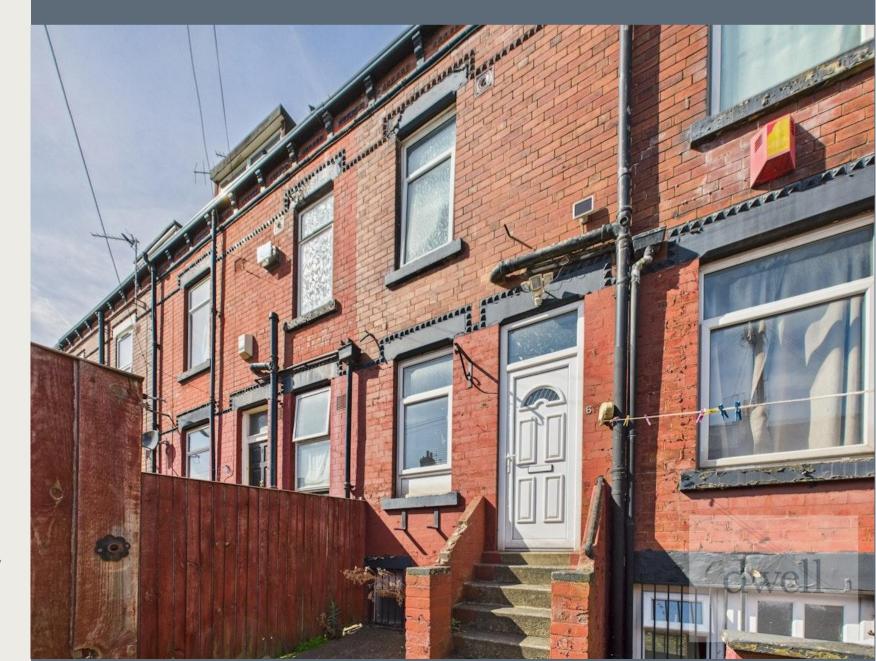

#### EXTERIOR

The property benefits from a private front courtyard with fencing along the borders. Steps from here rise to the front door, whilst another set of steps off the ground floor level, descend to the basement door.

There is gated access to on street parking from here.

COUNCIL TAX BAND: A