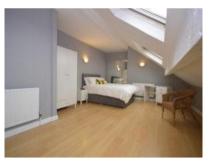

A spacious bathroom with vinyl flooring, partially tiled walls, electric shower over bath, pedestal wash basin and WC. double glazed frosted window - BEDROOM 2: Situated on the 1st floor, this large double bedroom benefits from full width fitted wardrobes, half wall paneling and a uPVC window overlooking the front of the property - BEDROOM 3: Bedroom 3 is situated on the second floor and has two Velux style double glazed windows. This room is laid to laminate flooring.

# Gallery