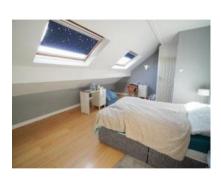

### INTERIOR

KITCHEN: A separate kitchen having granite effect worktops, a selection of wall and base units, a chrome sink with mixer tap and vinyl flooring. A stand-alone electric oven and fridge/freezer is also provided -. LOUNGE: A spacious, carpeted lounge with large double glazed uPVC window. A large ceiling cornice and feature fireplace - BASEMENT (BEDROOM 1): A spacious double room situated within the converted cellar and accessed via the kitchen. The room is carpeted, has an external door to the front plus an adjacent double glazed uPVC window. There is fitted shelving and two integral storage cupboards. BATHROOM:

A spacious bathroom with vinyl flooring, partially tiled walls, electric shower over bath, pedestal wash basin and WC. double glazed frosted window - BEDROOM 2: Situated on the 1st floor, this large double bedroom benefits from full width fitted wardrobes, half wall paneling and a uPVC window overlooking the front of the property - BEDROOM 3: Bedroom 3 is situated on the second floor and has two Velux style double glazed windows. This room is laid to laminate flooring.