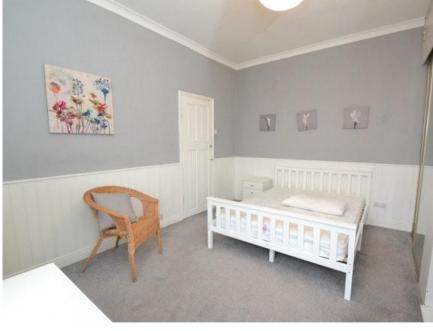

A spacious bathroom with vinyl flooring, partially tiled walls, electric shower over bath, pedestal wash basin and WC. double glazed frosted window - BEDROOM 2: Situated on the 1st floor, this large double bedroom benefits from full width fitted wardrobes, half wall paneling and a uPVC window overlooking the front of the property - BEDROOM 3: Bedroom 3 is situated on the second floor and has two Velux style double glazed windows. This room is laid to laminate flooring.