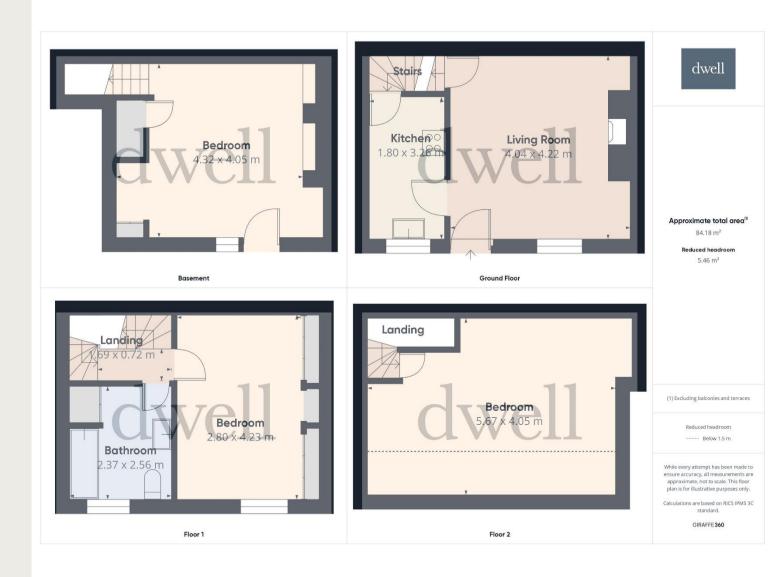

## Floor Plan - Total floor area 84.18

**Agents Note:** Whilst every care has been taken to prepare these sales particulars, they are for guidance purposes only. All measurements are approximate are for general guidance purposes only and whilst every care has been taken to ensure their accuracy, they should not be relied upon and potential buyers are advised to recheck the measurements