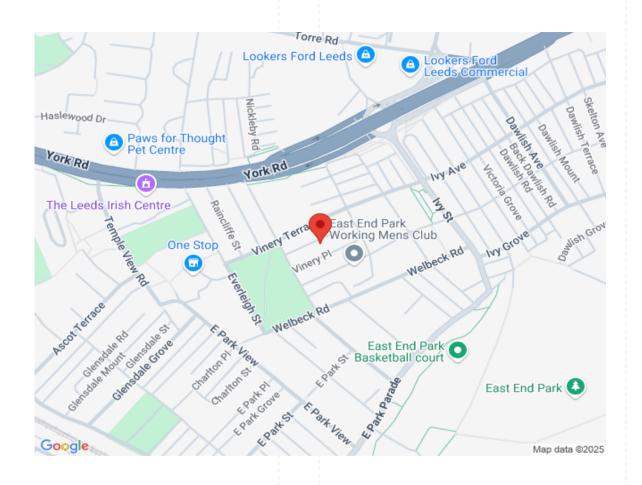

## **Area Description and Map**

## **Area Description**

Conveniently located for commuters requiring access to the centre of Leeds; LS9 is a popular residential location well connected to the main arterial roads providing access to surrounding districts and motorway networks including the A1/M1 link. The A64 offers routes north to the shopping centres available at Killingbeck. Seacroft and Crossgates.

Vinery Mount itself is close to excellent transport links to Leeds City Centre and the motorway networks as well as other great amenities close by.