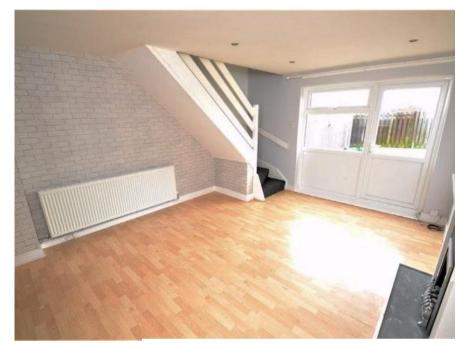

Internally can be found an ENTRANCE HALLWAY leading to a bright and open LIVING/DINING ROOM, a MODERN KITCHEN with French doors opening onto a PRIVATE REAR GARDEN overlooking open fields, TWO BEDROOMS and a FAMILY BATHROOM, plus PRIVATE PARKING to the front.

#### Interior

On the ground floor, an entrance hallway leads to the kitchen, incorporating a selection of modern wall and base units set above and below rolled laminate worktops with tiled splashbacks and stainless-steel sink/drainer with chrome mixer tap. There is undercounter space for a washing machine, dishwasher and fridge, whilst the kitchen also benefits from an integrated electric oven and hob with hooded extractor above. The adjacent living room is laid to wood laminate flooring and includes a feature fireplace with working fire. Carpeted stairs from the living room rise to the first-floor landing, providing access to two carpeted bedrooms and the modern family bathroom comprising a fitted bath with overhead shower, WC and pedestal wash hand basin.