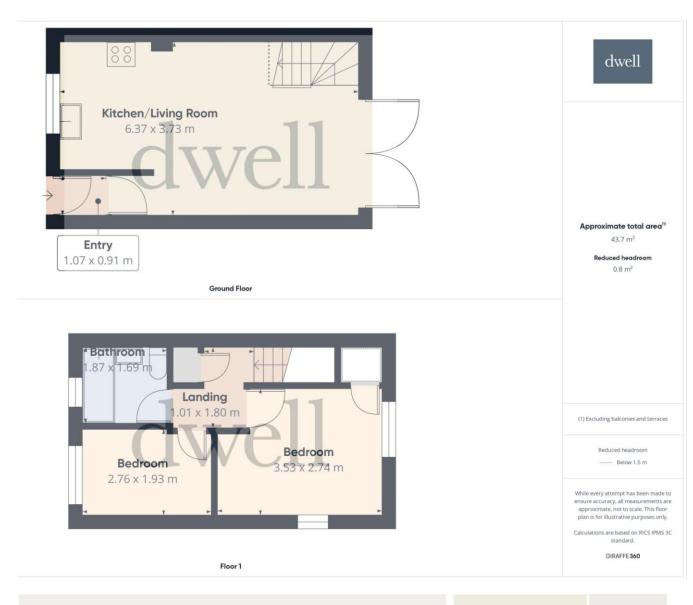

Internally can be found an ENTRANCE HALLWAY leading to a bright and open LIVING/DINING ROOM, a MODERN KITCHEN with French doors opening onto a PRIVATE REAR GARDEN overlooking open fields, TWO BEDROOMS and a FAMILY BATHROOM, plus PRIVATE PARKING to the front.

#### Interior

On the ground floor, an entrance hallway leads to the kitchen, incorporating a selection of modern wall and base units set above and below rolled laminate worktops with tiled splashbacks and stainless-steel sink/drainer with chrome mixer tap. There is undercounter space for a washing machine, dishwasher and fridge, whilst the kitchen also benefits from an integrated electric oven and hob with hooded extractor above. The adjacent living room is laid to wood laminate flooring and includes a feature fireplace with working fire. Carpeted stairs from the living room rise to the first-floor landing, providing access to two carpeted bedrooms and the modern family bathroom comprising a fitted bath with overhead shower, WC and pedestal wash hand basin.

#### Exterior

Externally is a peaceful and enclosed rear garden - accessed via French doors from the kitchen and overlooking open green space and not overlooked. To the front is a private parking area for two - three cars.

## Floor Plan - Total floor area

**Agents Note:** Whilst every care has been taken to prepare these sales particulars, they are for guidance purposes only. All measurements are approximate are for general guidance purposes only and whilst every care has been taken to ensure their accuracy, they should not be relied upon and potential buyers are advised to recheck the measurements