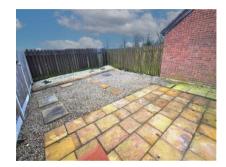

#### Exterior

Externally is a peaceful and enclosed rear garden - accessed via French doors from the kitchen and overlooking open green space and not overlooked. To the front is a private parking area for two - three cars.