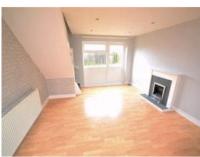

#### Interior

On the ground floor, an entrance hallway leads to the kitchen, incorporating a selection of modern wall and base units set above and below rolled laminate worktops with tiled splashbacks and stainless-steel sink/drainer with chrome mixer tap. There is undercounter space for a washing machine, dishwasher and fridge, whilst the kitchen also benefits from an integrated electric oven and hob with hooded extractor above. The adjacent living room is laid to wood laminate flooring and includes a feature fireplace with working fire. Carpeted stairs from the living room rise to the first-floor landing, providing access to two carpeted bedrooms and the modern family bathroom comprising a fitted bath with overhead shower, WC and pedestal wash hand basin.