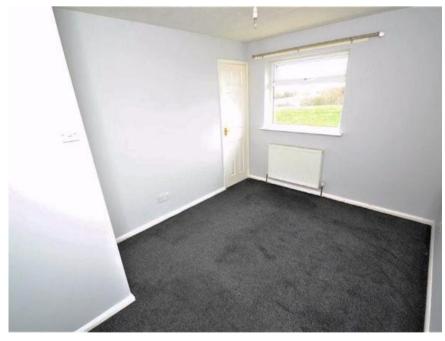

#### Interior

On the ground floor, an entrance hallway leads to the kitchen, incorporating a selection of modern wall and base units set above and below rolled laminate worktops with tiled splashbacks and stainless-steel sink/drainer with chrome mixer tap. There is undercounter space for a washing machine, dishwasher and fridge, whilst the kitchen also benefits from an integrated electric oven and hob with hooded extractor above. The adjacent living room is laid to wood laminate flooring and includes a feature fireplace with working fire. Carpeted stairs from the living room rise to the first-floor landing, providing access to two carpeted bedrooms and the modern family bathroom comprising a fitted bath with overhead shower, WC and pedestal wash hand basin.