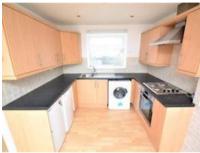

#### Interior

On the ground floor, an entrance hallway leads to the kitchen, incorporating a selection of modern wall and base units set above and below rolled laminate worktops with tiled splashbacks and stainless-steel sink/drainer with chrome mixer tap. There is undercounter space for a washing machine, dishwasher and fridge, whilst the kitchen also benefits from an integrated electric oven and hob with hooded extractor above. The adjacent living room is laid to wood laminate flooring and includes a feature fireplace with working fire. Carpeted stairs from the living room rise to the first-floor landing, providing access to two carpeted bedrooms and the modern family bathroom comprising a fitted bath with overhead shower, WC and pedestal wash hand basin.