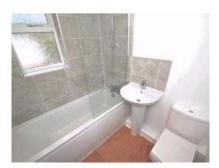

#### Interior

On the ground floor, an entrance hallway leads to the kitchen, incorporating a selection of modern wall and base units set above and below rolled laminate worktops with tiled splashbacks and stainless-steel sink/drainer with chrome mixer tap. There is undercounter space for a washing machine, dishwasher and fridge, whilst the kitchen also benefits from an integrated electric oven and hob with hooded extractor above. The adjacent living room is laid to wood laminate flooring and includes a feature fireplace with working fire. Carpeted stairs from the living room rise to the first-floor landing, providing access to two carpeted bedrooms and the modern family bathroom comprising a fitted bath with overhead shower, WC and pedestal wash hand basin.