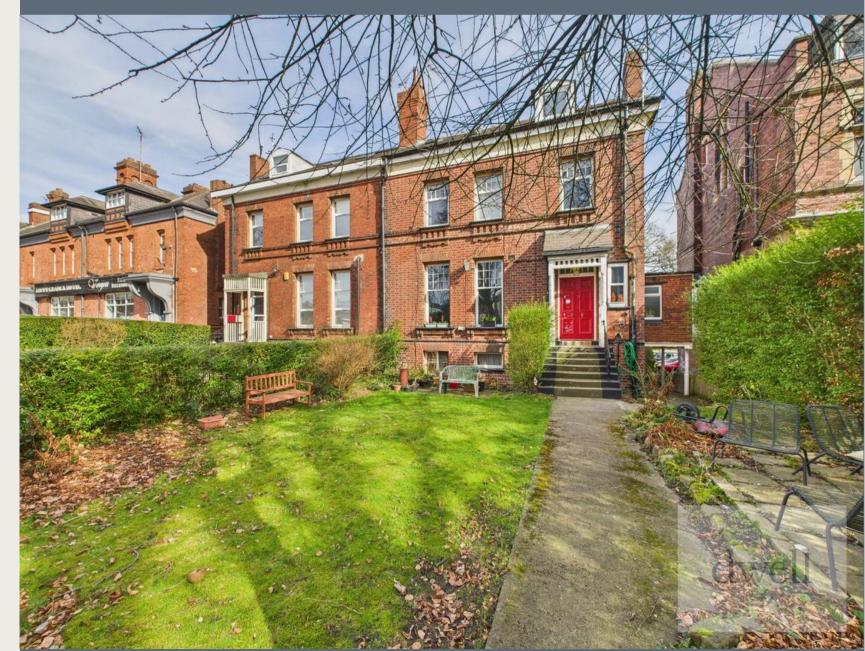

Internal accommodation comprises an entrance hallway with integral storage cupboard, leading to a an extremely impressive living/dining room with full length sash windows overlooking the front garden. There is a spectacular original cast iron fireplace which serves as the focal point of the room, in addition to high ceilings and an exposed brick wall to one side.