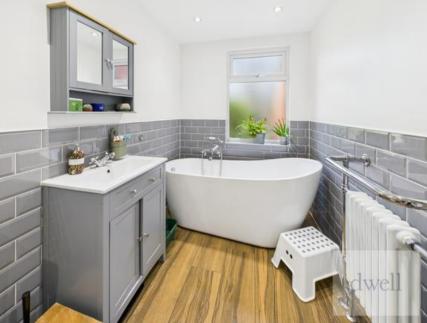

Also accessed from the central hallway - the master bedroom overlooks the rear garden through a large bay window offering an abundance of natural light. There is a second, carpeted double bedroom, a kitchen with tiled floor and selection of wall and base units incorporating an electric oven/grill, gas hob and sink/drainer, in addition to a contemporary family bathroom featuring a walk-in shower with separate stand-alone bath – this is part of a ground floor side extension.