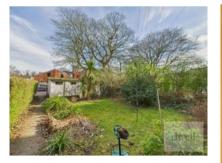

#### Exterior

Externally can be found a large shared front garden which is beautiful in the summer, containing numerous flower borders, shrubs and trees, whilst to the rear is a separate shared garden area offering gated access to the rear street with on street parking.

With well maintained communal gardens to the front and back featuring a selection of shrubs, flower beds and multiple seating areas, plus ample on street parking to the rear; the property boasts a number of period features throughout including cornicing, picture rails and paneling, in addition to double-glazed sash windows and high ceilings offering an abundance of natural light (of which cannot be understated in this property).