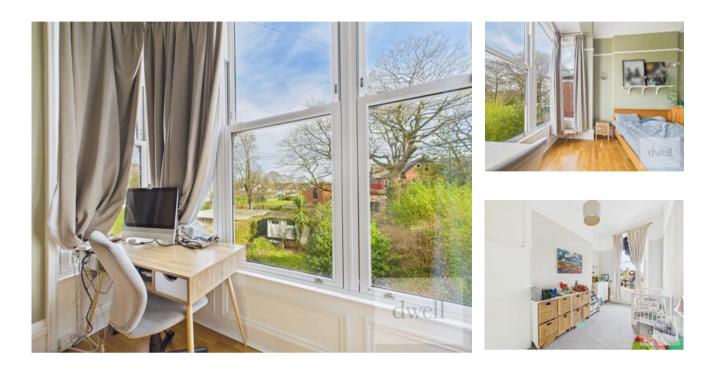

#### Interior

A spacious and beautifully presented two-bedroom flat with ground floor access from the front, situated within an impressive period building, set within beautiful surroundings in a prime Far Headingly location.

Internal accommodation comprises an entrance hallway with integral storage cupboard, leading to a an extremely impressive living/dining room with full length sash windows overlooking the front garden. There is a spectacular original cast iron fireplace which serves as the focal point of the room, in addition to high ceilings and an exposed brick wall to one side.

Also accessed from the central hallway - the master bedroom overlooks the rear garden through a large bay window offering an abundance of natural light. There is a second, carpeted double bedroom, a kitchen with tiled floor and selection of wall and base units incorporating an electric oven/grill, gas hob and sink/drainer, in addition to a contemporary family bathroom featuring a walk-in shower with separate stand-alone bath – this is part of a ground floor side extension.