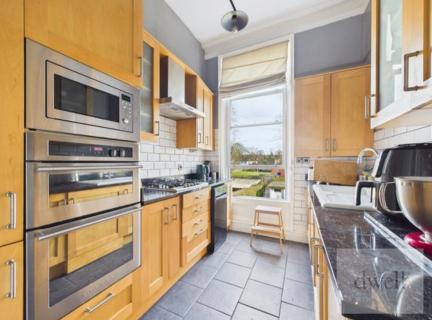

Also accessed from the central hallway - the master bedroom overlooks the rear garden through a large bay window offering an abundance of natural light. There is a second, carpeted double bedroom, a kitchen with tiled floor and selection of wall and base units incorporating an electric oven/grill, gas hob and sink/drainer, in addition to a contemporary family bathroom featuring a walk-in shower with separate stand-alone bath – this is part of a ground floor side extension.