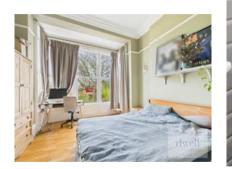

Also accessed from the central hallway - the master bedroom overlooks the rear garden through a large bay window offering an abundance of natural light. There is a second, carpeted double bedroom, a kitchen with tiled floor and selection of wall and base units incorporating an electric oven/grill, gas hob and sink/drainer, in addition to a contemporary family bathroom featuring a walk-in shower with separate stand-alone bath – this is part of a ground floor side extension.