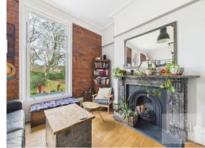

Internal accommodation comprises an entrance hallway with integral storage cupboard, leading to a an extremely impressive living/dining room with full length sash windows overlooking the front garden. There is a spectacular original cast iron fireplace which serves as the focal point of the room, in addition to high ceilings and an exposed brick wall to one side.