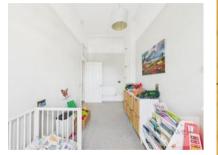

Also accessed from the central hallway - the master bedroom overlooks the rear garden through a large bay window offering an abundance of natural light. There is a second, carpeted double bedroom, a kitchen with tiled floor and selection of wall and base units incorporating an electric oven/grill, gas hob and sink/drainer, in addition to a contemporary family bathroom featuring a walk-in shower with separate stand-alone bath – this is part of a ground floor side extension.