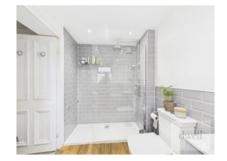

Also accessed from the central hallway - the master bedroom overlooks the rear garden through a large bay window offering an abundance of natural light. There is a second, carpeted double bedroom, a kitchen with tiled floor and selection of wall and base units incorporating an electric oven/grill, gas hob and sink/drainer, in addition to a contemporary family bathroom featuring a walk-in shower with separate stand-alone bath – this is part of a ground floor side extension.