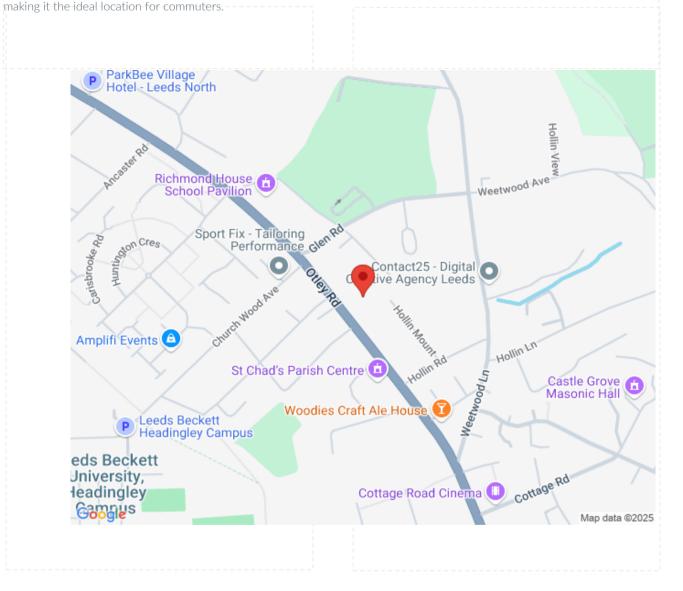

## Area Description and Map

### **Area Description**

Otley Road and Far Headingley itself is popular among professional couples and families who want to enjoy everything the area has to offer, whilst removing themselves from the busier, more student occupied areas of Headingley. The property is within walking distance of reputable schools, a number of highly popular independent shops, bars and eateries, plus easy access of Beckett Park and bus transport links to Leeds City Centre. The outer and inner ring roads are within easy reach