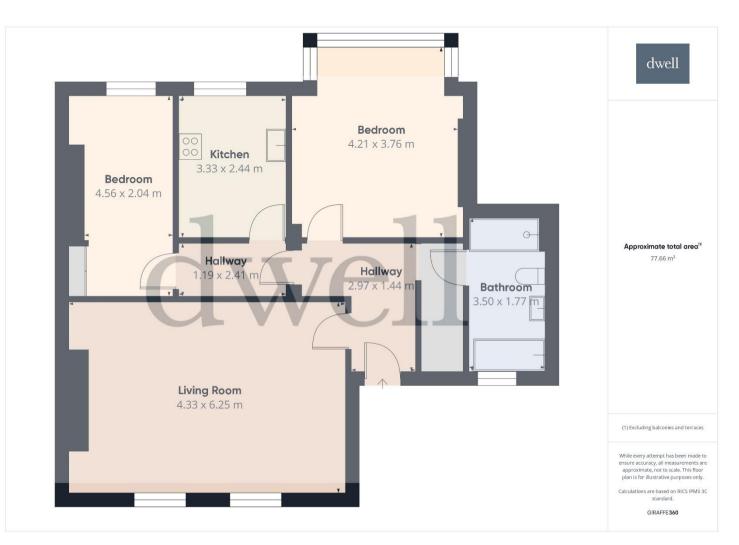

## **Floor Plan**

## Floor Plan - Total floor area 77.66

Agents Note: Whilst every care has been taken to prepare these sales particulars, they are for guidance purposes only. All measurements are approximate are for general guidance purposes only and whilst every care has been taken to ensure their accuracy, they should not be relied upon and potential buyers are advised to recheck the measurements