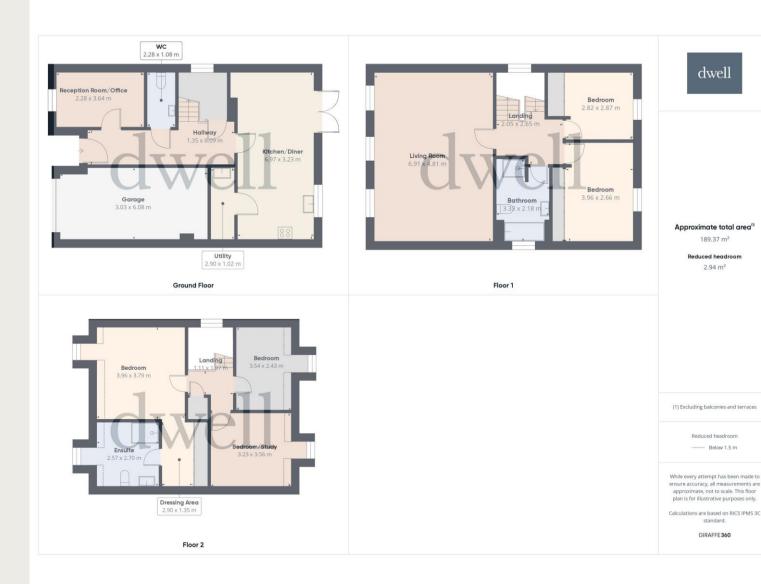

# Floor Plan - Total floor area 189.37 m2

Agents Note: Whilst every care has been taken to prepare these sales particulars, they are for guidance purposes only. All measurements are approximate are for general guidance purposes only and whilst every care has been taken to ensure their accuracy, they should not be relied upon and potential buyers are advised to recheck the measurements