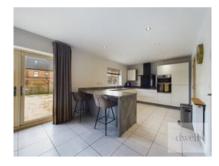

### Ground Floor

On the ground floor, a spacious entrance hallway provides access to a WC, integral storage cupboard and an additional reception room currently used as a snug but ideal for use as a home office if required. To the rear is an exceptional kitchen/diner (most certainly one of the property's stand out features) incorporating a bespoke wine fridge, integral fridge/freezer, oven with electric hob and hooded extractor, dishwasher. The kitchen/diner includes a central peninsular with space for seating below also zoning the space for cooking and dining. An adjoining utility room offers additional storage, plus workspace and plumbing for a washing machine and tumble dryer. From the kitchen, patio doors open onto a substantial south facing garden, absolutely ideal for entertaining friends and family.