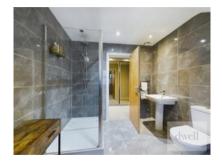

### First Floor

To the first floor is an outstanding living room which spans the full width of the house. The living room has been fitted with black out cinematic curtains and must be viewed to appreciate it's large size and layout. Also on the first floor is a family bathroom featuring bath and separate shower unit, plus two double bedrooms - both incorporating fitted wardrobes.

#### Second Floor

On the second floor can be found three more bedrooms, the impressive master bedroom boasting a luxurious ensuite shower room accessed via a private dressing area incorporating more fitted wardrobes with sliding, tinted glass doors. Another bedroom has been set up as a home office whilst the third bedroom serves as a guest room, but would be a lovely nursery or child's bedroom.