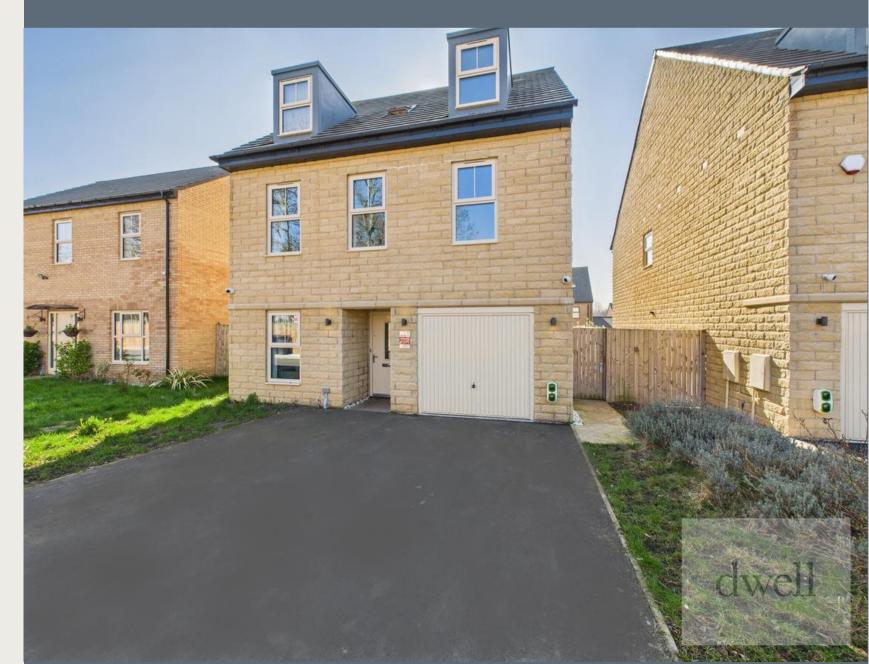

## **Property Description**

A RARE OPPORTUNITY to purchase an impressive 5 BEDROOM detached family home fronted by a private no-through road, situated in an exclusive, new build residential estate, within easy access of the A64 outer ring road.

Set over three floors, the property benefits from an EXTREMELY SPACIOUS and beautifully finished kitchen diner with adjoining utility, opening directly onto a substantial, SOUTH FACING and fully landscaped rear garden. The property includes MULTIPLE RECEPTION ROOMS making it ideal for multigenerational families, plus 5 generously proportioned bedrooms. There is also the added benefit of an attached GARAGE (currently set up as a home gym), plus a PRIVATE DRIVEWAY with parking for two cars.

#### Exterior

The property itself is set back from a private, no-through road by a large driveway offering parking for two vehicles. An attached garage with light and electric can be accessed from the outside with ample room for a home gym or to store a vehicle if required. To the rear is a fantastic, fully landscaped, mainly paved garden with large pergola and sunken stretch of lawn. The rear gardens main point of access is through patio doors from the kitchen but it can also be accessed via a private timber gate to the side of the property.