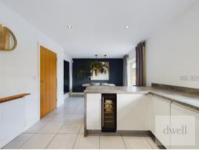

### Ground Floor

On the ground floor, a spacious entrance hallway provides access to a WC, integral storage cupboard and an additional reception room currently used as a snug but ideal for use as a home office if required. To the rear is an exceptional kitchen/diner (most certainly one of the property's stand out features) incorporating a bespoke wine fridge, integral fridge/freezer, oven with electric hob and hooded extractor, dishwasher. The kitchen/diner includes a central peninsular with space for seating below also zoning the space for cooking and dining. An adjoining utility room offers additional storage, plus workspace and plumbing for a washing machine and tumble dryer. From the kitchen, patio doors open onto a substantial south facing garden, absolutely ideal for entertaining friends and family.