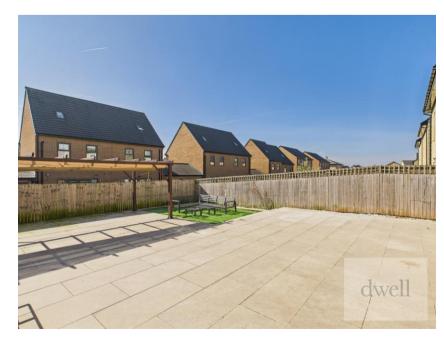

#### Exterior

The property itself is set back from a private, no-through road by a large driveway offering parking for two vehicles. An attached garage with light and electric can be accessed from the outside with ample room for a home gym or to store a vehicle if required. To the rear is a fantastic, fully landscaped, mainly paved garden with large pergola and sunken stretch of lawn. The rear gardens main point of access is through patio doors from the kitchen but it can also be accessed via a private timber gate to the side of the property.