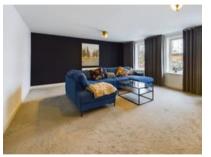

### First Floor

To the first floor is an outstanding living room which spans the full width of the house. The living room has been fitted with black out cinematic curtains and must be viewed to appreciate it's large size and layout. Also on the first floor is a family bathroom featuring bath and separate shower unit, plus two double bedrooms - both incorporating fitted wardrobes.