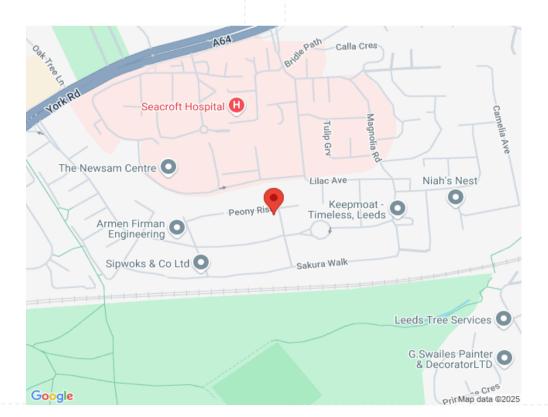

## **Area Description**

The property is situated in LS14 to the East of Leeds City Centre, and is part of a prestigious collection of newly built homes by Strata. Within easy reach of a wealth of amenities including the Crossgates Shopping Centre, pubs, restaurants, micro bars, and the local Railway Station, Peony Rise also benefits from being within easy reach of convenient transportation links to the A58 Wetherby Road, A64 York Road, Leeds Outer Ring Road, the A1/M1 Link Road, and East Leeds Orbital Route.

The estate itself is conveniently positioned, quiet, family friendly and beautifully maintained. Locally there is also JD gym, a veterinary surgery, Ninja Warriors UK and a selection of schools and nurseries.