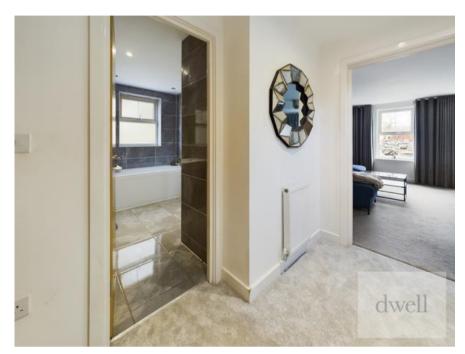

### Ground Floor

On the ground floor, a spacious entrance hallway provides access to a WC, integral storage cupboard and an additional reception room currently used as a snug but ideal for use as a home office if required. To the rear is an exceptional kitchen/diner (most certainly one of the property's stand out features) incorporating a bespoke wine fridge, integral fridge/freezer, oven with electric hob and hooded extractor, dishwasher. The kitchen/diner includes a central peninsular with space for seating below also zoning the space for cooking and dining. An adjoining utility room offers additional storage, plus workspace and plumbing for a washing machine and tumble dryer. From the kitchen, patio doors open onto a substantial south facing garden, absolutely ideal for entertaining friends and family.

### First Floor

To the first floor is an outstanding living room which spans the full width of the house. The living room has been fitted with black out cinematic curtains and must be viewed to appreciate it's large size and layout. Also on the first floor is a family bathroom featuring bath and separate shower unit, plus two double bedrooms - both incorporating fitted wardrobes.