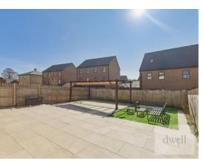

#### Exterior

The property itself is set back from a private, no-through road by a large driveway offering parking for two vehicles. An attached garage with light and electric can be accessed from the outside with ample room for a home gym or to store a vehicle if required. To the rear is a fantastic, fully landscaped, mainly paved garden with large pergola and sunken stretch of lawn. The rear gardens main point of access is through patio doors from the kitchen but it can also be accessed via a private timber gate to the side of the property.