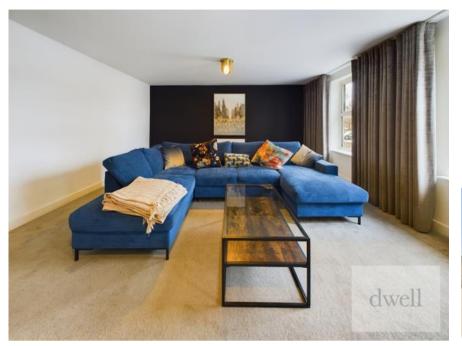

### First Floor

To the first floor is an outstanding living room which spans the full width of the house. The living room has been fitted with black out cinematic curtains and must be viewed to appreciate it's large size and layout. Also on the first floor is a family bathroom featuring bath and separate shower unit, plus two double bedrooms - both incorporating fitted wardrobes.