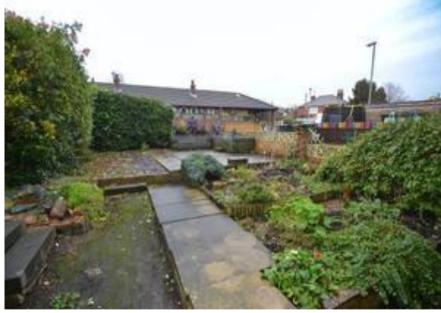

Finished to a good standard throughout and requires no known maintenance. It also benefits from a new roof which was installed in 2023.

There are 2 double bedrooms and a further room which is ideal as a work-from-home space, a dressing room, or an infant's bedroom. Benefitting further from a garden and ample on street parking to the front and side of the property.

# Gallery

5/6 St Chad's Parade, Otley Road, Far Headingley, Leeds. LS16 5JH

info@dwell-leeds.com www.dwell-leeds.com

> Estate & Letting Agents

dwell