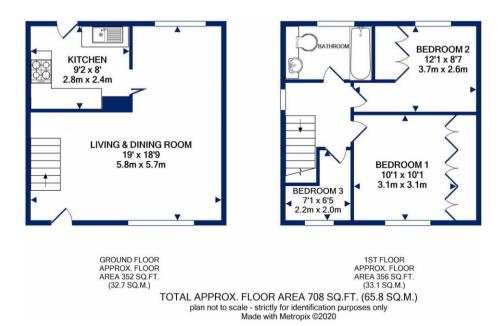

# Floor Plans & Area Map

## Floor Plan - Total floor area - 708 SQ Ft

**Agents Note:** Whilst every care has been taken to prepare these sales particulars, they are for guidance purposes only. All measurements are approximate are for general guidance purposes only and whilst every care has been taken to ensure their accuracy, they should not be relied upon and potential buyers are advised to recheck the measurements