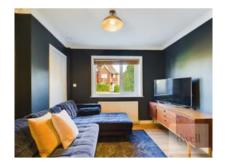

The beautifully presented living room includes a fabulous open fireplace with wood burning stove and is successfully zoned to include a cosy seating area to one end, and ample space for a desk (ideal for those working from home), to the other.