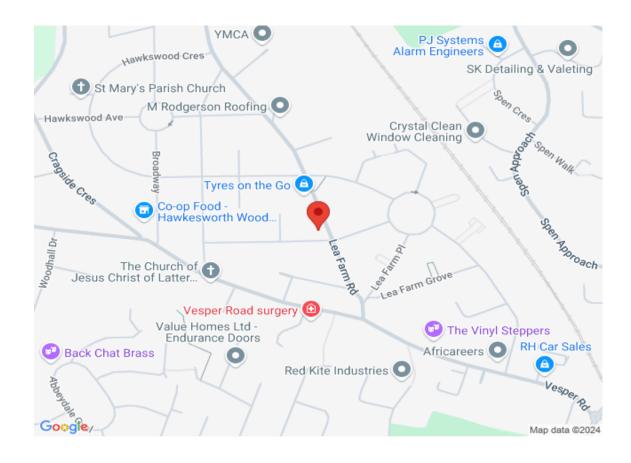

## Area Description and Map

#### 0113 246 4860

5/6 St Chad's Parade, Otley Road, Far Headingley, Leeds. LS16 5JH

info@dwell-leeds.com www.dwell-leeds.com

> Estate & Letting Agents

Lea Farm Road itself is just off Vesper Road, known for its close proximity to Kirkstall Abbey and Hawksworth Wood, ideal for those who love a walk in their wellies with a four-legged friend. The property is positioned within a 5-minute drive of neighbouring Horsforth and is within easy access of Spen Lane, Otley Rd and the outer ring road. Also within walking distance is Kirkstall Retail Park, the famous Abbey and a number of popular pubs and eateries.

Just around the corner from the property is a bus stop offering regular links to Leeds City Centre, whilst Kirkstall Forge Train Station is also within walking distance.