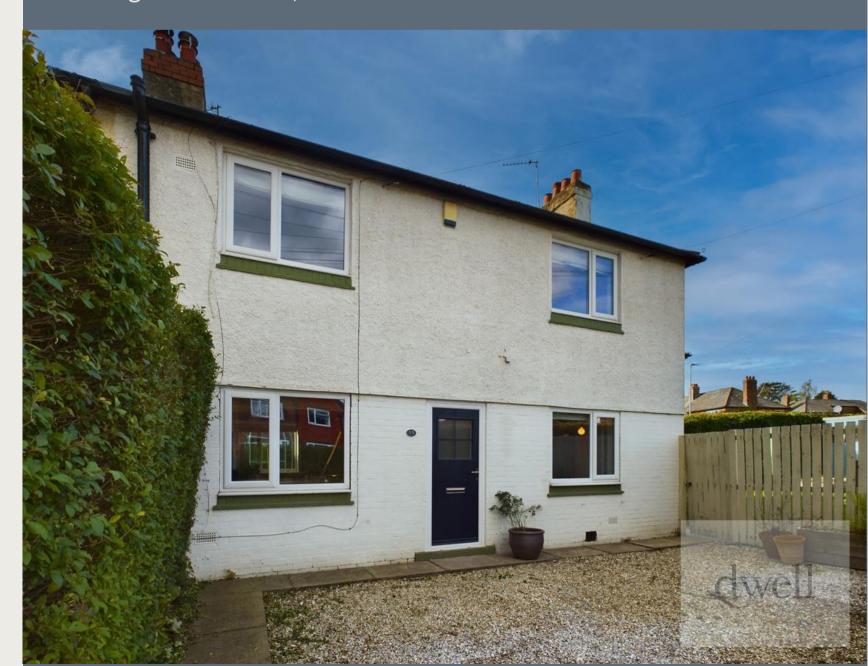

On the ground floor can be found a small entrance hallway with stairs rising to the first floor landing, with an internal door to the right opening onto the kitchen/dining room.

The kitchen/diner includes ample space for a large farmhouse style table, with the kitchen itself featuring a selection of modern cabinets, space and plumbing for a washing machine, in addition to a double range oven with overhead hooded extractor and an integrated dishwasher. There is an integral pantry cupboard plus two points of access to the garden from patio doors off the dining area and a single external door from the kitchen.