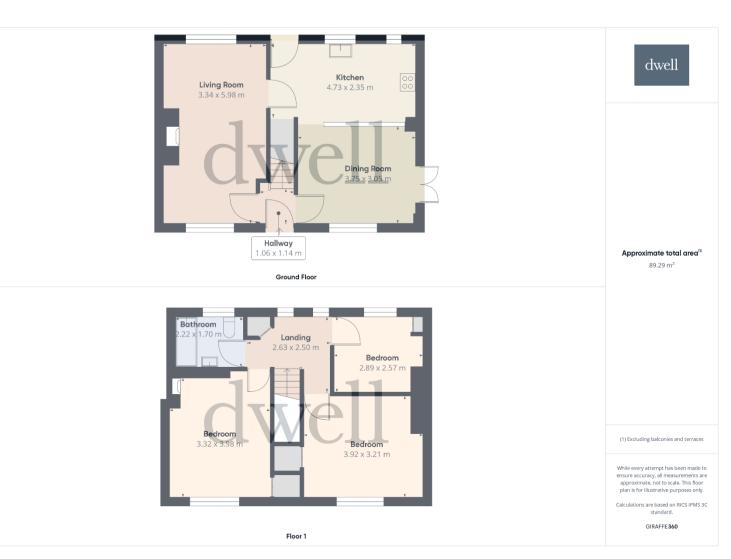

### Floor Plan - Total floor area 89.29

## Floor Plans & Area Map

Agents Note: Whilst every care has been taken to prepare these sales particulars, they are for guidance purposes only. All measurements are approximate are for general guidance purposes only and whilst every care has been taken to ensure their accuracy, they should not be relied upon and potential buyers are advised to recheck the measurements