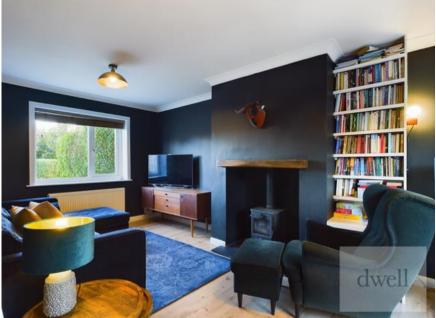

The beautifully presented living room includes a fabulous open fireplace with wood burning stove and is successfully zoned to include a cosy seating area to one end, and ample space for a desk (ideal for those working from home), to the other.