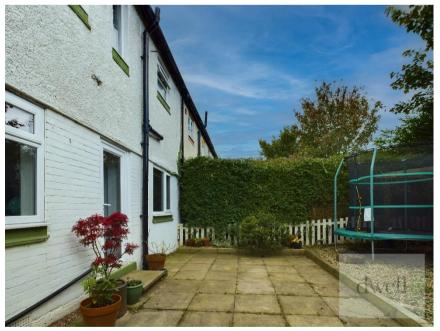

Externally is a spacious garden which extends to the side of the property and includes a lawn featuring raised beds - perfect for growing fruit and veg, extending to a graveled area at the rear ideal for seating and enjoying plenty of sun. The garden wraps around to the rear or the property where there is a large patio area which can also be accessed directly from the kitchen.