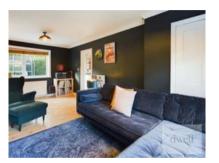

The beautifully presented living room includes a fabulous open fireplace with wood burning stove and is successfully zoned to include a cosy seating area to one end, and ample space for a desk (ideal for those working from home), to the other.