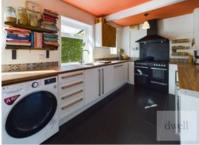

On the ground floor can be found a small entrance hallway with stairs rising to the first floor landing, with an internal door to the right opening onto the kitchen/dining room.

The kitchen/diner includes ample space for a large farmhouse style table, with the kitchen itself featuring a selection of modern cabinets, space and plumbing for a washing machine, in addition to a double range oven with overhead hooded extractor and an integrated dishwasher. There is an integral pantry cupboard plus two points of access to the garden from patio doors off the dining area and a single external door from the kitchen.