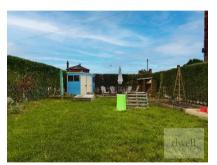

Externally is a spacious garden which extends to the side of the property and includes a lawn featuring raised beds - perfect for growing fruit and veg, extending to a graveled area at the rear ideal for seating and enjoying plenty of sun. The garden wraps around to the rear or the property where there is a large patio area which can also be accessed directly from the kitchen.

A graveled driveway to the front of the property provides parking for two cars.