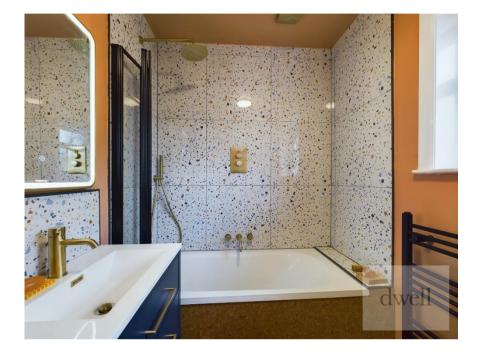

Upstairs, a landing incorporating an integral storage cupboard offers access to three bedrooms - two doubles and one single, all with integral wardrobes and traditional cast iron fireplaces. Also off the landing can be found a fabulous, newly installed family bathroom with 'smart mirror' and rainfall shower over the bath boasting centrally mounted wall controls.