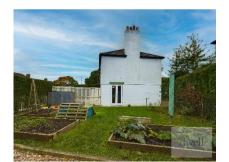

Externally is a spacious garden which extends to the side of the property and includes a lawn featuring raised beds - perfect for growing fruit and veg, extending to a graveled area at the rear ideal for seating and enjoying plenty of sun. The garden wraps around to the rear or the property where there is a large patio area which can also be accessed directly from the kitchen.

A graveled driveway to the front of the property provides parking for two cars.