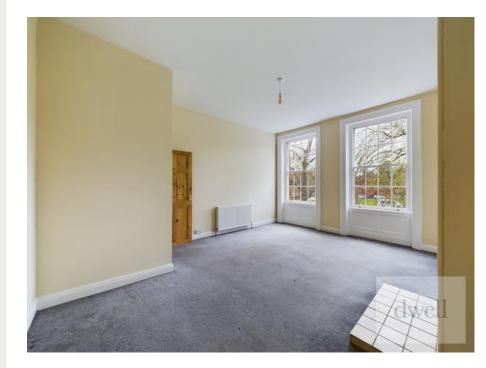

A seperate modern galley kitchen incorporates an integrated electric cooker, electric hob, and an extractor fan. A recently installed Worcester-Bosch combination boiler provides warmth and hot water.

To the rear elevation is a good-sized double bedroom with laminate flooring which enjoys long-ranging views to the east.