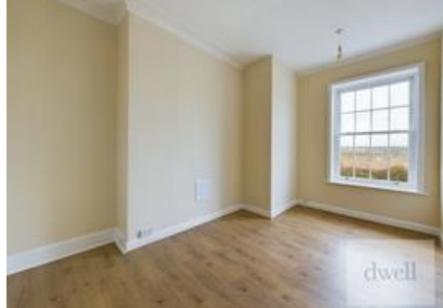

Stairs from the communal entrance hall lead to the entrance of Flat C.

Once within the flat, the entrance hallway leads you to a generously proportioned lounge which boasts 2 large timber sash windows that overlook the lovely green to the front aspect.

A seperate modern galley kitchen incorporates an integrated electric cooker, electric hob, and an extractor fan. A recently installed Worcester-Bosch combination boiler provides warmth and hot water.

To the rear elevation is a good-sized double bedroom with laminate flooring which enjoys long-ranging views to the east.