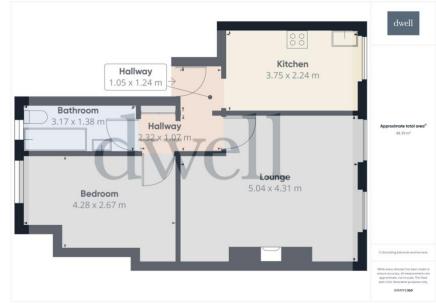

# **Floor Plan**

Total floor area: 48 square metres

Agents Note: Whilst every care has been taken to prepare these sales particulars, they are for guidance purposes only. All measurements are approximate are for general guidance purposes only and whilst every care has been taken to ensure their accuracy, they should not be relied upon and potential buyers are advised to recheck the measurements