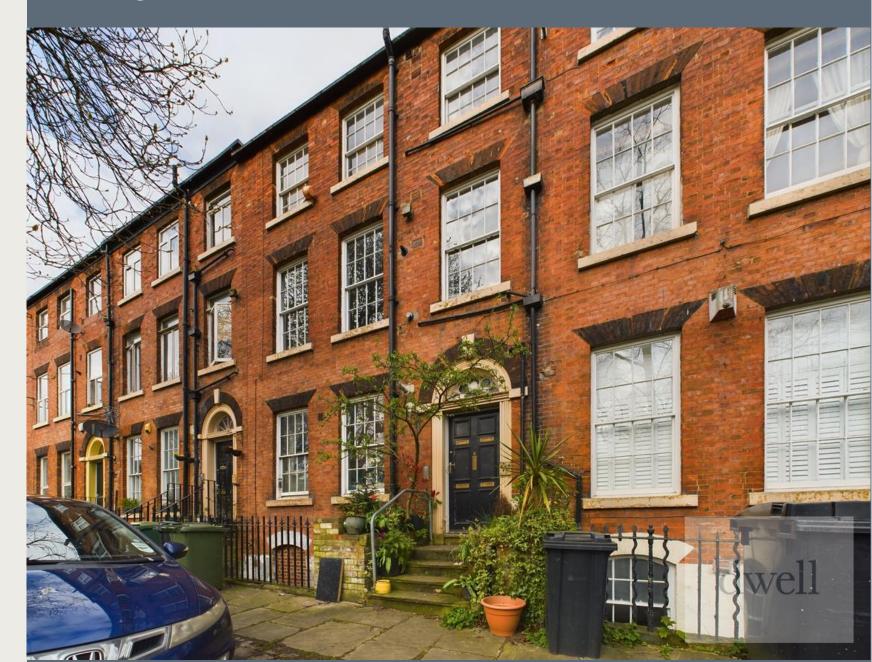

Stairs from the communal entrance hall lead to the entrance of Flat C.

Once within the flat, the entrance hallway leads you to a generously proportioned lounge which boasts 2 large timber sash windows that overlook the lovely green to the front aspect.