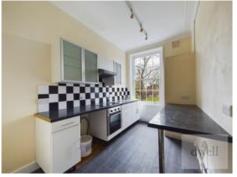

A seperate modern galley kitchen incorporates an integrated electric cooker, electric hob, and an extractor fan. A recently installed Worcester-Bosch combination boiler provides warmth and hot water.

To the rear elevation is a good-sized double bedroom with laminate flooring which enjoys long-ranging views to the east.