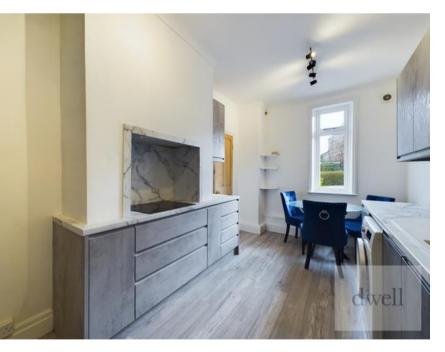

## **Property Description**

We are delighted to market this charming 2 Bed, 1 Bath Home in LS6.

As you step inside, you're greeted by a bright and airy living space, tastefully adorned with fresh paint and new flooring. Through the living room you enter the stunning kitchen, boasting sleek countertops and top-of-the-line Neff appliances, including a fridge, freezer, dishwasher, and a convenient slide and hide oven, complete with a Quooker Tap.

As you step inside, you're greeted by a bright and airy living space, tastefully adorned with fresh paint and new flooring. Through the living room you enter the stunning kitchen, boasting sleek countertops and top-of-the-line Neff appliances, including a fridge, freezer, dishwasher, and a convenient slide and hide oven, complete with a Quooker Tap.