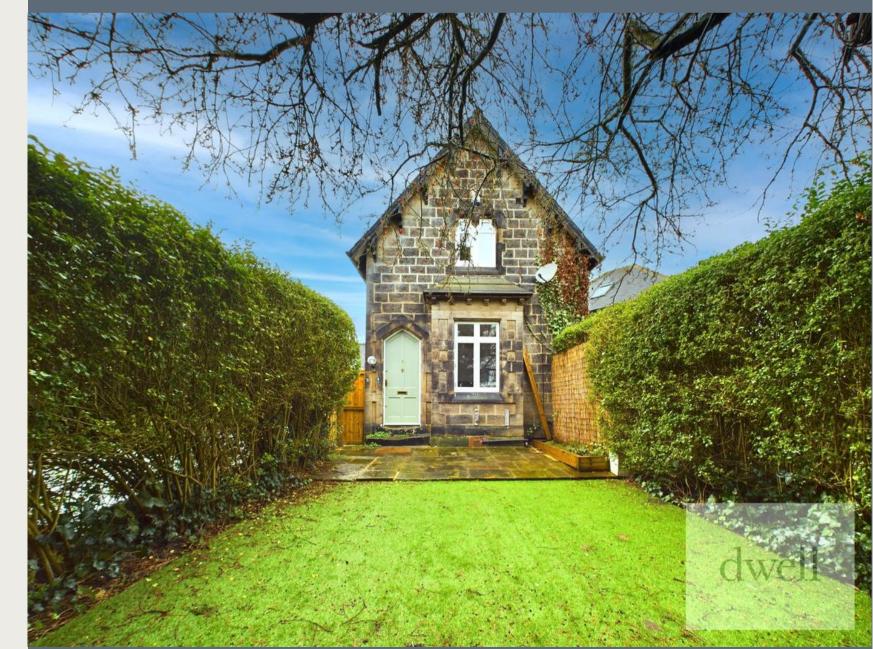

Step outside to discover your own private fenced garden - a beautifully landscaped garden with Astroturf, perfect for outdoor gatherings, al fresco dining, or simply basking in the sunshine. With street parking available, convenience is at your doorstep.

Additionally, the basement has been thoughtfully converted and tanked, offering endless possibilities for use, whether it be a home office, gym, or entertainment area.

Situated in the sought-after LS6 area of Leeds, you'll be within easy reach of local amenities, schools, and green spaces. The property is well-connected to public transport, making commuting a breeze.