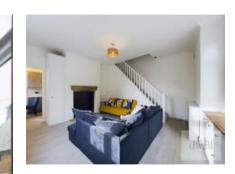

## **Property Description**

We are delighted to market this charming 2 Bed, 1 Bath Home in LS6.

As you step inside, you're greeted by a bright and airy living space, tastefully adorned with fresh paint and new flooring. Through the living room you enter the stunning kitchen, boasting sleek countertops and top-of-the-line Neff appliances, including a fridge, freezer, dishwasher, and a convenient slide and hide oven, complete with a Quooker Tap.

As you step inside, you're greeted by a bright and airy living space, tastefully adorned with fresh paint and new flooring. Through the living room you enter the stunning kitchen, boasting sleek countertops and top-of-the-line Neff appliances, including a fridge, freezer, dishwasher, and a convenient slide and hide oven, complete with a Quooker Tap.