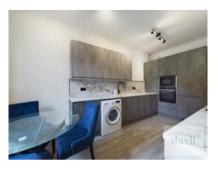

## **Property Description**

We are delighted to market this charming 2 Bed, 1 Bath Home in LS6.

As you step inside, you're greeted by a bright and airy living space, tastefully adorned with fresh paint and new flooring. Through the living room you enter the stunning kitchen, boasting sleek countertops and top-of-the-line Neff appliances, including a fridge, freezer, dishwasher, and a convenient slide and hide oven, complete with a Quooker Tap.

As you step inside, you're greeted by a bright and airy living space, tastefully adorned with fresh paint and new flooring. Through the living room you enter the stunning kitchen, boasting sleek countertops and top-of-the-line Neff appliances, including a fridge, freezer, dishwasher, and a convenient slide and hide oven, complete with a Quooker Tap.