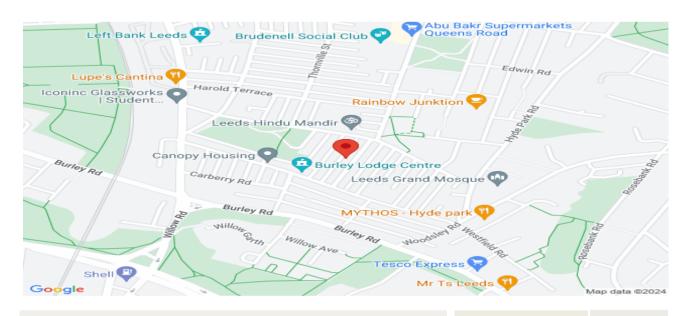

rance hallway, currently used as a dining area with laminate flooring and double glazed window. LIVING ROOM Separate living room to the lower ground floor with grey carpet, 3 seater sofa, armchair and wall mounted smart TV, storage cupboard and fire exit window. KITCHEN A fitted kitchen having wood effect units and black work surfaces, laminate flooring, tiled splash back tiles, integrated electric oven and hob

# Gallery



5/6 St Chad's Parade, Otley Road, Far Headingley, Leeds. LS16 5JH info@dwell-leeds.com www.dwell-leeds.com

Estate & Letting Agents

dwell









# Floor Plans & Area Map

### 0113 246 4860

5/6 St Chad's Parade, Otley Road, Far Headingley, Leeds. LS16 5JH

info@dwell-leeds.com www.dwell-leeds.com

> Estate & Letting Agents

dwell

# Floor Plan - Total floor area





Agents Note: Whilst every care has been taken to prepare these sales particulars, they are for guidance purposes only. All measurements are approximate are for general guidance purposes only and whilst every care has been taken to ensure their accuracy, they should not be relied upon and potential buyers are advised to recheck the measurements

Energy Performance Rating E