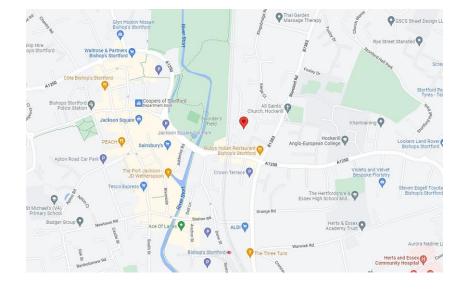

#### Directions from Our Office: PM Estates

- 7 Riverside Walk, South Street, Bishop's Stortford CM23 3AG
- Follow A1059 to The Causeway/A1250
- 1 min (0.2 mi)
- Follow A1250 and Stansted Rd/B1383 to Kings Ct
- 1 min (0.3 mi)
- Take Kingfisher Way to Heron Court
- 1 min (0.2 mi) CM23 2FJ