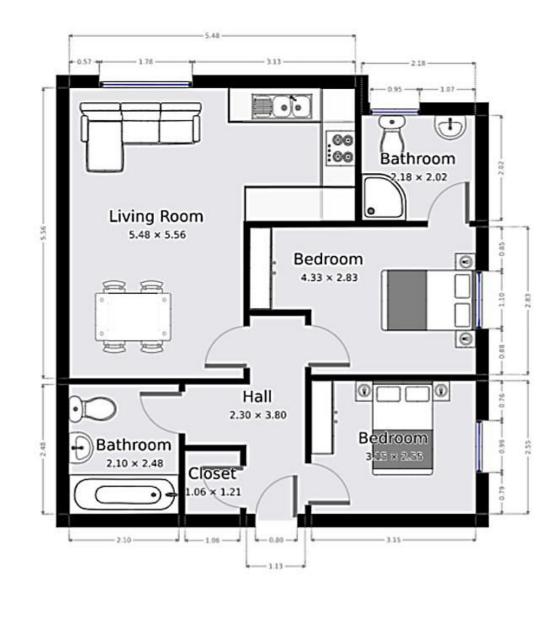

### **Overview**

- Top Floor Apartment
- Large Open-Plan Living Area
- Two Double Bedrooms
- Family Sized Bathroom and En-Suite
- Fitted Two-Tone Wood Effect Kitchen
- Integrated Appliances
- Walking Distance to Mainline Rail Station
- Allocated Parking
- Energy Rating: C
- Council Tax Band: C
- Investment Opportunity with Tenants in Situ,

The property comprises of an open plan living area which flows freely onto a fitted and stylish modern styled kitchen. Also included within this apartment are two generously sized double bedrooms with the master bedroom leading onto a private tiled en-suite bathroom. Furthermore, the property is also consistent of a family sized bathroom with both bath and shower facilities.