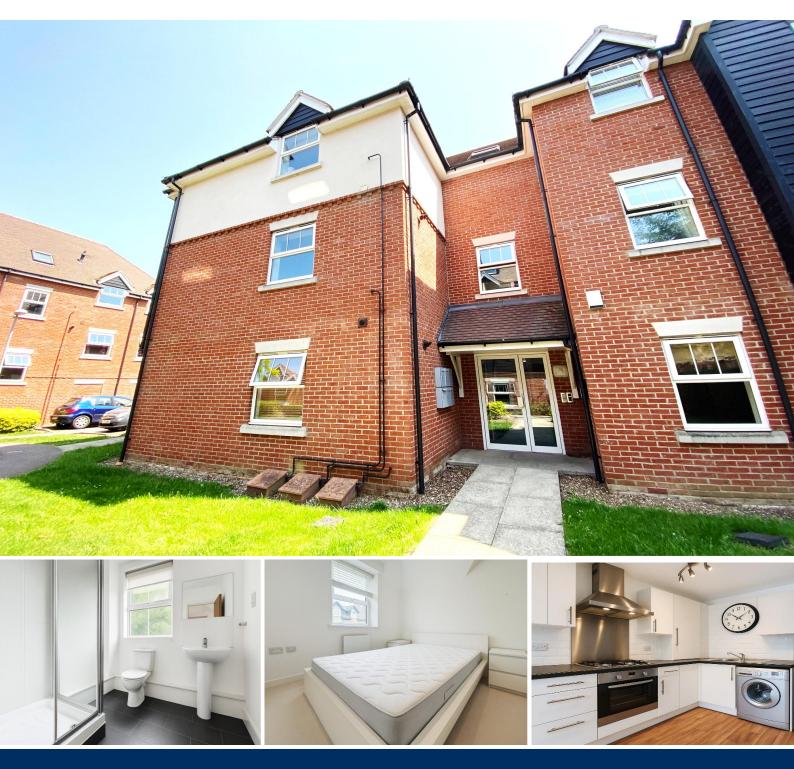

### **Overview**

- Top Floor Apartment
- Large Open-Plan Living Area
- Two Double Bedrooms
- Family Sized Bathroom and En-Suite
- Fitted Two-Tone Wood Effect Kitchen
- Integrated Appliances
- Walking Distance to Mainline Rail Station
- Allocated Parking
- Energy Rating: C
- Council Tax Band: C
- Investment Opportunity with Tenants in Situ,

#### Description

Situated in the town centre of Bishops Stortford stands this modern, two double bedroom top floor apartment is now available on the Sales Market within the sought-after Green House development.

The property comprises of an open plan living area which flows freely onto a fitted and stylish modern styled kitchen. Also included within this apartment are two generously sized double bedrooms with the master bedroom leading onto a private tiled en-suite bathroom. Furthermore, the property is also consistent of a family sized bathroom with both bath and shower facilities.