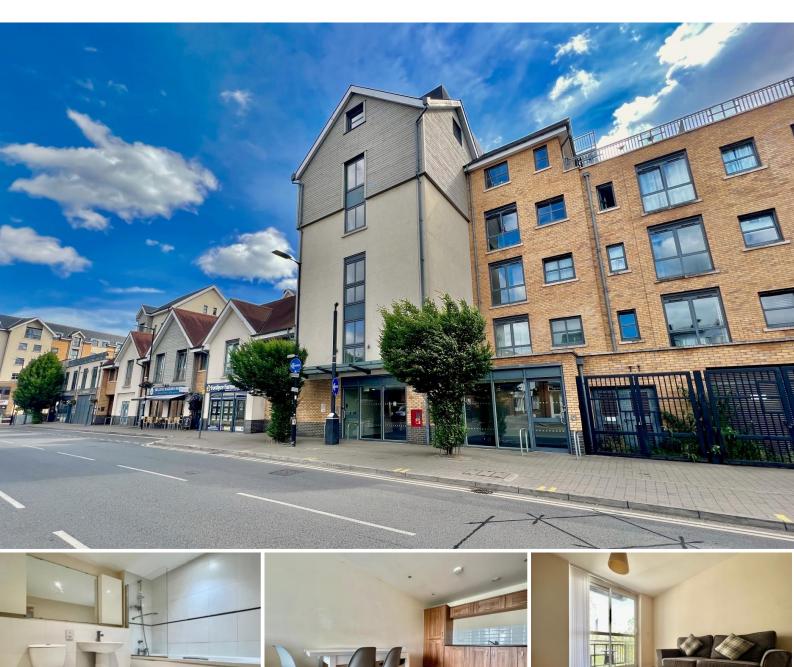

#### **Description**

PM Estates are pleased to introduce this spacious, well presented two double bedroom second floor apartment to the sales market within the prestigious, Riverside Wharf Development, situated within the heart of Bishops Stortford's vibrant town centre.

This property comprises of a generously sized open plan living area which flows seamlessly onto a fully fitted kitchen area home to wooden oak wall and base units with integrated appliances inclusive of a full-size dishwasher. This living space is complete with laminate flooring as well as being recently decorated with a stylish sea-salt coloured décor throughout. The living area here also leads onto a private external balcony area overlooking the River Stort below.

Riverside Wharf has held its' own in recent times and has proven to be one of the most popular residential developments within Bishops Stortford. The development itself is a stone's throw away from many of the town centre's various restaurants, bars and shops such as the locally renowned and highly fashionable EAT17 restaurant and food market filled with fresh produce and a vibrant atmosphere as well as the Skew Restaurant just across the river which brings an element of glamour to the proceedings with its outdoor seating area and accompanying champagne and oyster bar.