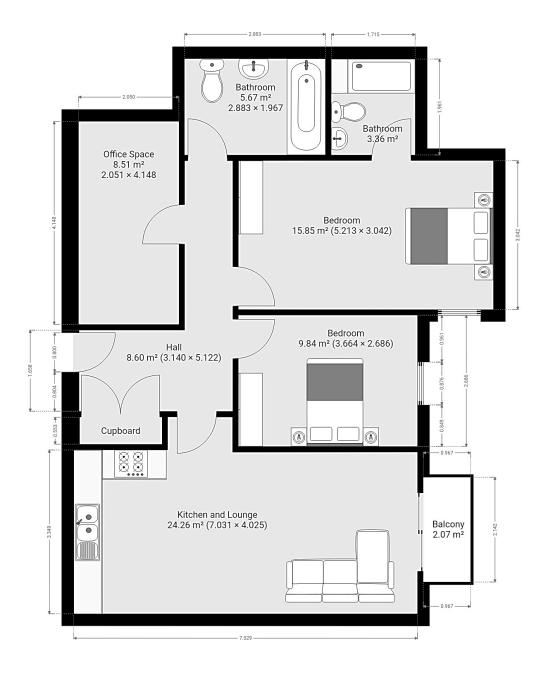

# **Floor Plan**

7 Riverside Walk, South Street, Bishop's Stortford, Herts CM23 3AG

Tel: 01279 654646

Email: sales@pm-estates.co.uk

www.pm-estates.co.uk

PM Estates wish to advise prospective purchasers that we have not checked the services or appliances. The sales particulars have been prepared as a guide only; any floor-plan or map is for illustrative purposes only. PM Estates, for themselves and for the vendors or lessors of this property whose agents they are give notice that: the particulars have been produced in good faith; do not constitute any part of a contract; no person in the employment of PM Estates has any authority to make or give any representation of warranty in relation to this property page 19.

## **Overview**

- Second Floor Apartment
- Open-Plan Living Area
- Two Double Sized Bedrooms
- Additional Office Space
- Fully Fitted Modern Kitchen
- Integrated Appliances
- Family Sized Tiled Bathroom
- Ensuite Shower Room
- Popular Development
- One Allocated Secure Parking Space
- Energy Rating B
- Council Tax Band C
- Investment Opportunity offering potential yields in excess of 6.32%

This property comprises of a generously sized open plan living area which flows seamlessly onto a fully fitted kitchen area home to wooden oak wall and base units with integrated appliances inclusive of a full-size dishwasher. This living space is complete with laminate flooring as well as being recently decorated with a stylish sea-salt coloured décor throughout. The living area here also leads onto a private external balcony area overlooking the River Stort below.

The apartment also boasts two sizable double bedrooms with the master leading onto its own private en-suite with a walk-in shower cubicle and WC facilities. In addition, there is a third room, ideal for an office space. Along the hallway you will also be greeted with a full family size tiled bathroom with both bath and shower facilities as well as a storage cupboard with space for a washing machine/dryer. Also included with this property is a secure, gated underground parking facility whereby this property benefits from one allocated space.