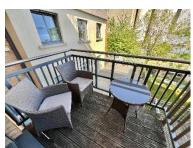

This property comprises of a generously sized open plan living area which flows seamlessly onto a fully fitted kitchen area home to wooden oak wall and base units with integrated appliances inclusive of a full-size dishwasher. This living space is complete with laminate flooring as well as being recently decorated with a stylish sea-salt coloured décor throughout. The living area here also leads onto a private external balcony area overlooking the River Stort below.