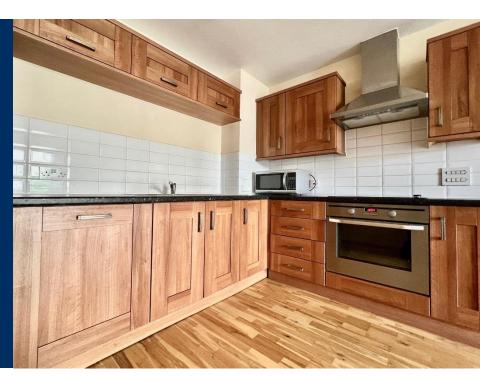

This property comprises of a generously sized open plan living area which flows seamlessly onto a fully fitted kitchen area home to wooden oak wall and base units with integrated appliances inclusive of a full-size dishwasher. This living space is complete with laminate flooring as well as being recently decorated with a stylish sea-salt coloured décor throughout. The living area here also leads onto a private external balcony area overlooking the River Stort below.