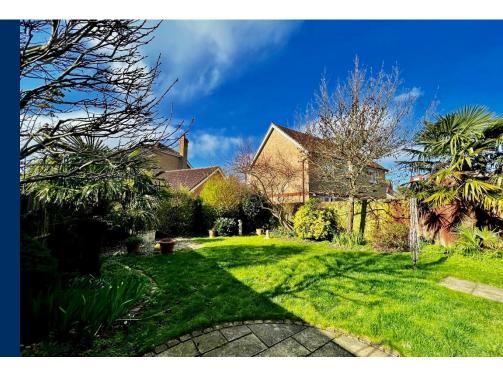

This property opens into a large open plan living area complete with grey fitted carpet which work in tandem with the décor throughout and flows freely onto patio doors leading to the large private rear garden area. The patio doors themselves serving to allow an abundance of natural light into the room. You will also be greeted by a separate modern fitted kitchen area complete with appliances. Along the hallway is also the added benefit of a downstairs WC.

Upstairs boasts as many as three double bedrooms with the master complete with built in wardrobe space for your convenience. The family bathroom on offer here is tiled and complete with both bath and shower facilities. This home also includes a private driveway, with space for two cars, as well as a single garage.