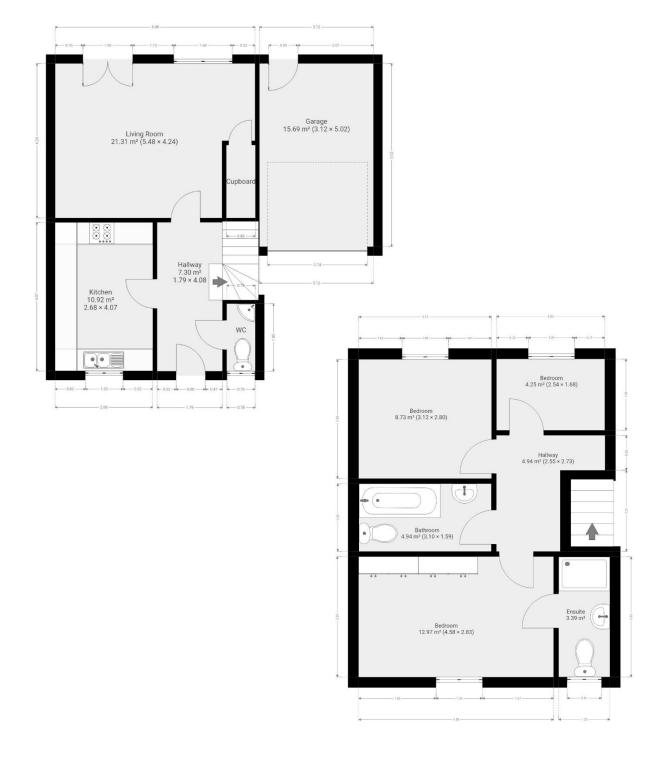

## **Floor Plan**

7 Riverside Walk, South Street, Bishop's Stortford, Herts CM23 3AG Tel: 01279 654646 Email: sales@pm-estates.co.uk

This property opens into a large open plan living area complete with grey fitted carpet which work in tandem with the décor throughout and flows freely onto patio doors leading to the large private rear garden area. The patio doors themselves serving to allow an abundance of natural light into the room. You will also be greeted by a separate modern fitted kitchen area complete with appliances. Along the hallway is also the added benefit of a downstairs WC.

Upstairs boasts as many as three double bedrooms with the master complete with built in wardrobe space for your convenience. The family bathroom on offer here is tiled and complete with both bath and shower facilities. This home also includes a private driveway, with space for two cars, as well as a single garage.