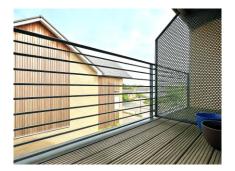

This apartment has a large open-plan living area which features an island style fitted kitchen with integrated appliances and a striking light blue colour palette which compliments the contemporary style throughout the apartment. This living space is further enhanced by the luxury of an access point leading on to a private balcony, complete with a light oak wooden styled decking. The property itself comprises of two double bedrooms, a family sized bathroom and en-suite adjacent to the master bedroom.