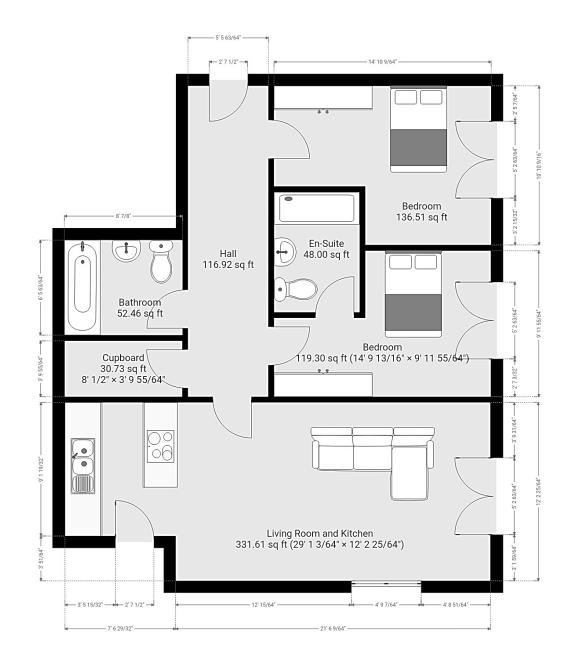

## **Overview**

- Second Floor Apartment
- Modern Interior Design
- Two Double Bedrooms
- Open-Plan Living Area
- Fitted Kitchen with Integrated Appliances
- Family Sized Tiled Bathroom
- En-Suite Shower Room
- Access to Communal Gardens
- Popular Development
- Close to Local Amenities
- Allocated Secure Parking Space
- Energy Rating B and Council Tax Band C
- Rental Investment offering yields in excess of 6.46%

This apartment has a large open-plan living area which features an island style fitted kitchen with integrated appliances and a striking light blue colour palette which compliments the contemporary style throughout the apartment. This living space is further enhanced by the luxury of an access point leading on to a private balcony, complete with a light oak wooden styled decking. The property itself comprises of two double bedrooms, a family sized bathroom and en-suite adjacent to the master bedroom.