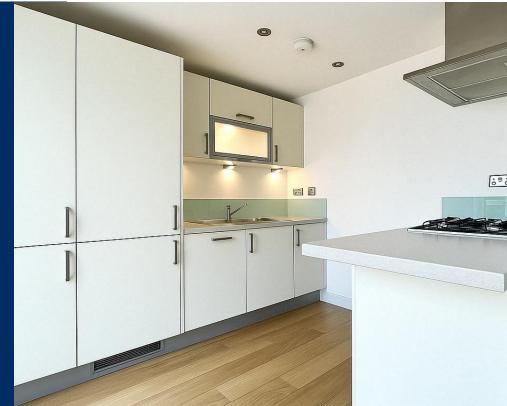

This apartment has a large open-plan living area which features an island style fitted kitchen with integrated appliances and a striking light blue colour palette which compliments the contemporary style throughout the apartment. This living space is further enhanced by the luxury of an access point leading on to a private balcony, complete with a light oak wooden styled decking. The property itself comprises of two double bedrooms, a family sized bathroom and en-suite adjacent to the master bedroom.