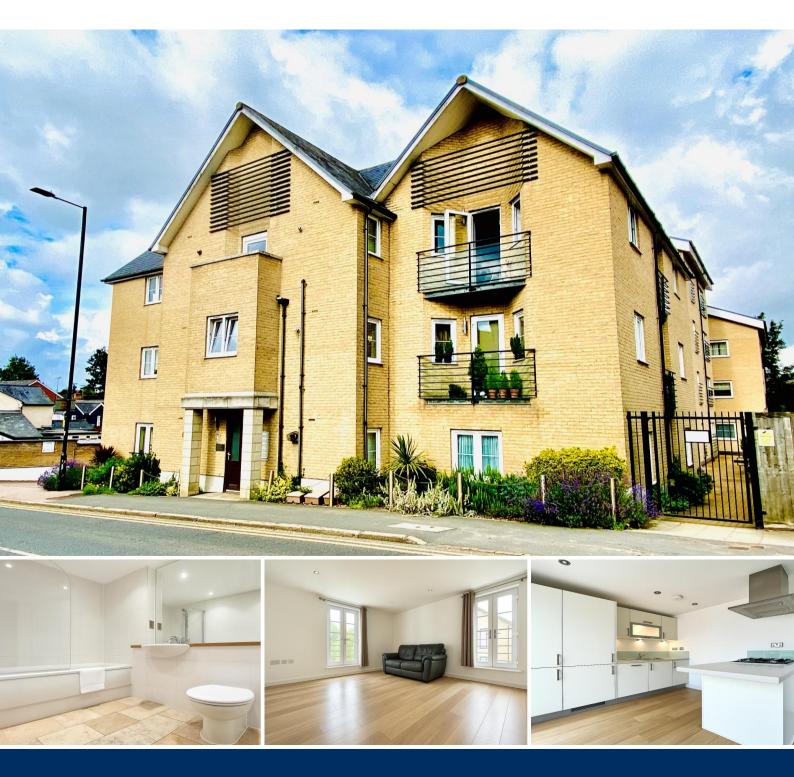

## **Overview**

- Second Floor Apartment
- Modern Interior Design
- Two Double Bedrooms
- Open-Plan Living Area
- Fitted Kitchen with Integrated Appliances
- Family Sized Tiled Bathroom
- En-Suite Shower Room
- Access to Communal Gardens
- Popular Development
- Close to Local Amenities
- Allocated Secure Parking Space
- Energy Rating B and Council Tax Band C
- Rental Investment offering yields in excess of 6.46%

## Description

PM Estates are pleased to introduce this modern second floor apartment to the sales market, within the popular St Stephens Court Development within the idyllic village of Stansted Mountfitchet, to the sales market.

This apartment has a large open-plan living area which features an island style fitted kitchen with integrated appliances and a striking light blue colour palette which compliments the contemporary style throughout the apartment. This living space is further enhanced by the luxury of an access point leading on to a private balcony, complete with a light oak wooden styled decking. The property itself comprises of two double bedrooms, a family sized bathroom and en-suite adjacent to the master bedroom.