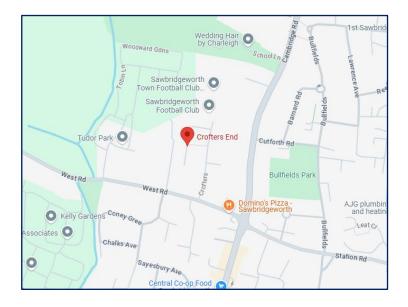

### Directions from our office:

PM Estates 7 Riverside Walk, South Street, Bishop's Stortford, CM23 3AG

Follow A1059 to The Causeway/A1250 (0.2 mi)

Take B1383 and A1184 to Crofters in Sawbridgeworth (4.2 mi)

Continue on Crofters. Drive to Crofters End (0.2 mi) Crofters End Sawbridgeworth CM21 0DF