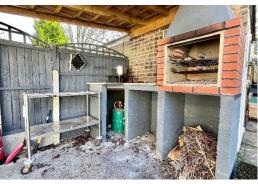

Upstairs you will be greeted by three bedrooms, two of which are double in size, and complete built-in floor to ceiling mirror fronted wardrobes, along with an additional single sized third bedroom.

This modern home also boasts the added benefit of a private rear garden, ideal for those long summer nights with company, complete with an additional purpose-built pizza oven, as well as side access at the end of the garden.