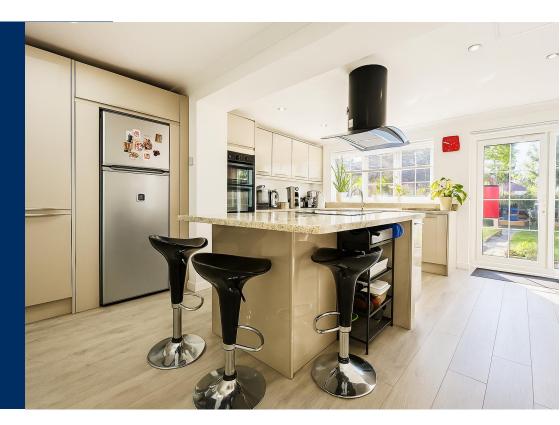

On the ground floor of this property, upon entering the property through the entrance hallway, you walk into an open plan living and dining area, complete with modern gloss styled wall and base units, with the addition of an island in keeping with the same styling. The kitchen area is complete with appliances such as an integrated washing machine, tumble dryer, oven, hob, extractor fan and dishwasher, with an additional freestanding fridge freezer, which are all included with the property.