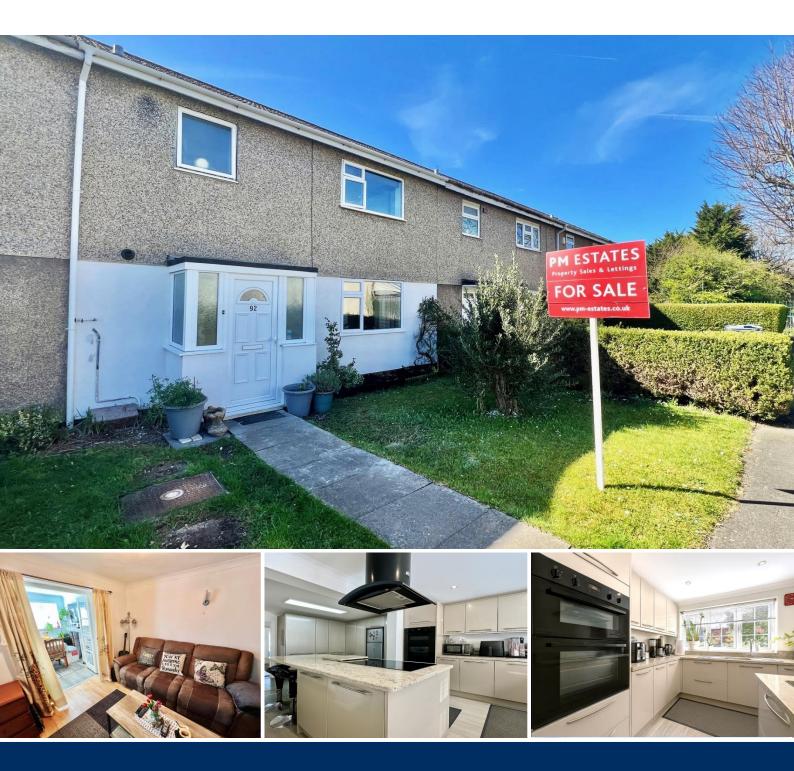

### Description

PM Estates are delighted to introduce this well presented three-bedroom mid-terraced property to sales market, situated within the popular residential area of Crofters End, within Sawbridgeworth.

On the ground floor of this property, upon entering the property through the entrance hallway, you walk into an open plan living and dining area, complete with modern gloss styled wall and base units, with the addition of an island in keeping with the same styling. The kitchen area is complete with appliances such as an integrated washing machine, tumble dryer, oven, hob, extractor fan and dishwasher, with an additional freestanding fridge freezer, which are all included with the property.

In addition, the dining room and kitchen are adjacent to the living area, which has the addition of double doors leading into the lounge area. The ground floor also houses an additional bedroom / office space, as well as WC and built in cupboard.

Upstairs you will be greeted by three bedrooms, two of which are double in size, and complete built-in floor to ceiling mirror fronted wardrobes, along with an additional single sized third bedroom.

This modern home also boasts the added benefit of a private rear garden, ideal for those long summer nights with company, complete with an additional purpose-built pizza oven, as well as side access at the end of the garden.