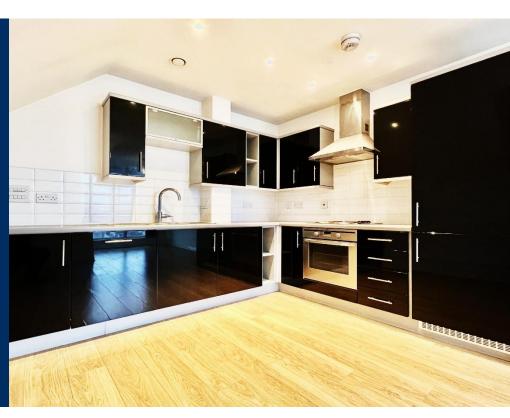

#### **Description**

PM Estates are pleased to introduce this top floor one bedroom apartment to the sales market, within the popular Riverside Wharf Development of Bishops Stortford.

This apartment has a unique layout which is evident in the large and open plan living area, which is complete with a modern styled gloss styled kitchen, housing integrated AEG appliances. The living area also is complimented with a large floor to ceiling window, allowing natural sunlight into the property, along with overlooking the town centre.

The property also comprises of a large double sized bedroom, along with a family sized part tiled bathroom, complete with a fitted suite.

Riverside Wharf remains popular amongst clients who are looking to enjoy the towns best features. Within walking distance to various bars, restaurants and shops, the development is also a short four-minute walk to the mainline rail station which offers direct services to London Liverpool Street, Cambridge and Stansted Airport.