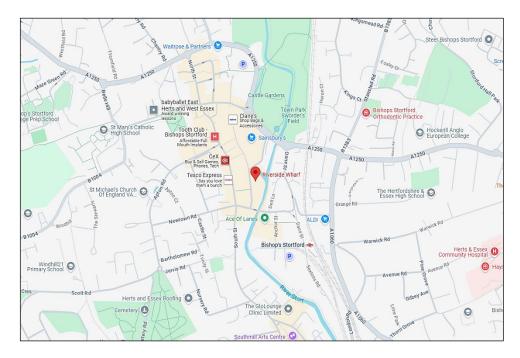

### Directions from PM Estates office:

The Riverside Wharf development is located directly opposite our office.