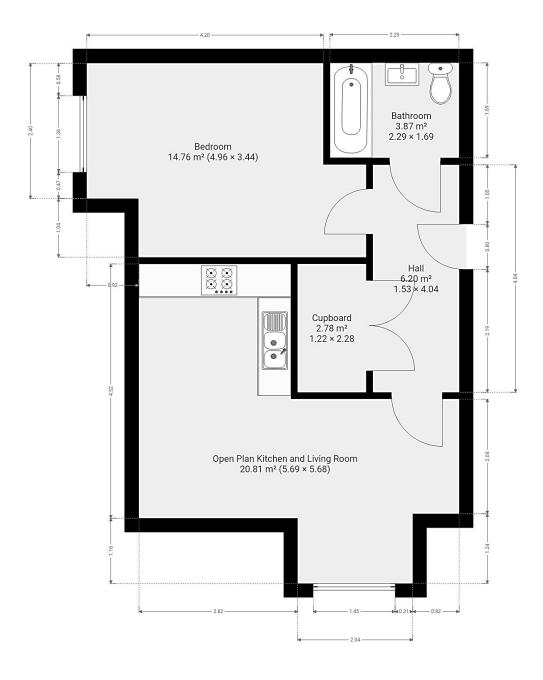

# **Floor Plan**

7 Riverside Walk, South Street, Bishop's Stortford, Herts CM23 3AG

Tel: 01279 654646

Email: sales@pm-estates.co.uk

www.pm-estates.co.uk

PM Estates wish to advise prospective purchasers that we have not checked the services or appliances. The sales particulars have been prepared as a guide only; any floor-plan or map is for illustrative purposes only. PM Estates, for themselves and for the vendors or lessors of this property whose agents they are give notice that: the particulars have been produced in good faith; do not constitute any part of a contract; no person in the employment of PM Estates has any authority to make or give any representation of warranty in relation to this property.