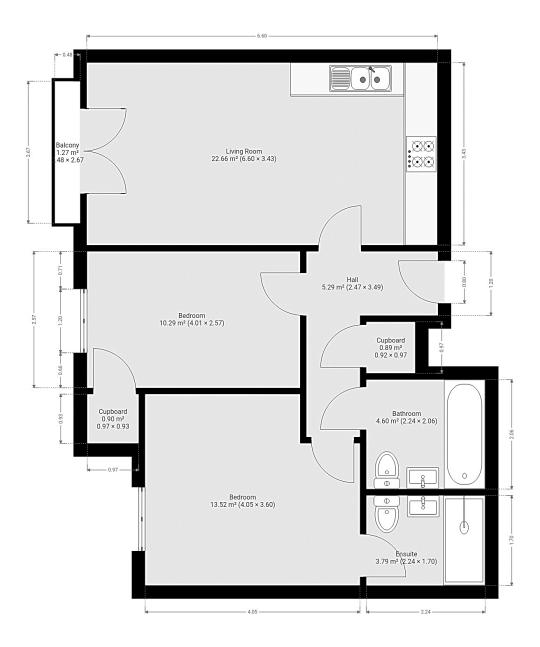

### **Overview**

- Second Floor Apartment
- Modern Wooden Style Kitchen
- Integrated Appliances
- Open-Plan Living Area
- Two Double Bedrooms
- Family Sized Bathroom and Ensuite
- Town Centre Location
- Walking Distance to Rail Station
- Energy Rating B
- Council Tax Band C
- For Investors Rental Yields in excess of 7.2%

#### **Description**

PM Estates are please to introduce this well-presented second floor two double bedroom, two-bathroom apartment to the sales market. Situated within the highly sought-after Central Walk development within the town centre of Bishops Stortford. The property is finished to a high specification throughout and is within 424ft to the mainline rail station itself, offering direct services into Stansted Airport, London Liverpool Street & Cambridge city centre — lending itself to city professionals and airport commuters alike.

The property comprises of a spacious, bright and airy open plan living area which flows directly on to a fully fitted wooden-effect kitchen with neutral tones throughout and ample space for appliances. The living area is complimented with double French doors leading out onto a private Juliette balcony area.

The property also boasts an exceptionally large and tiled family sized bathroom complete with bath and shower facilities; in addition, the master bedroom is complete with an ensuite shower room.

The development is located within the very heart of Bishops Stortford's cosmopolitan town centre and is just a short walk away from many of the town's most popular amenities such as the Nuffield Health Centre & Spa, the Empire Cinema Complex and the M&S Food Hall on its very doorstep.