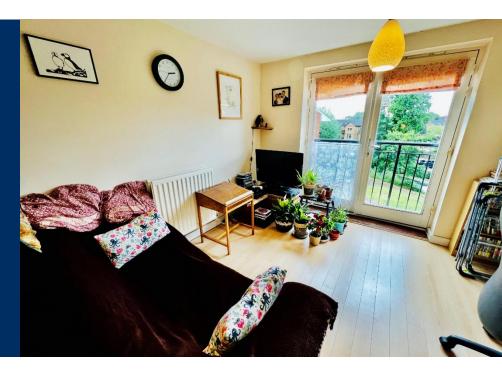

The property comprises of a spacious, bright and airy open plan living area which flows directly on to a fully fitted wooden-effect kitchen with neutral tones throughout and ample space for appliances. The living area is complimented with double French doors leading out onto a private Juliette balcony area.