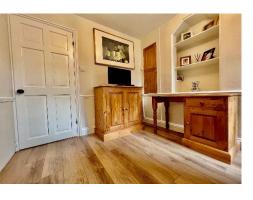

This Victorian styled property is complete with a sizable living area leading directly into a separate dining room before entering the modern styled kitchen complete with grey coloured shaker styled wall and base units, complimented by the contrasting colour from the oak wooden worktops. The kitchen area is also complete with Zanussi branded appliances.

Also located on the ground floor is the family sized bathroom, complete with a 3-piece suite with both bath and shower facilities. Upstairs you will be greeted by 2 generously double bedrooms with the secondary bedroom leading onto a family sized private en-suite shower room. This stunning home also boasts the added benefit of a private rear garden, ideal for those long summer nights with company.