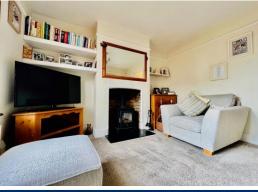

This Victorian styled property is complete with a sizable living area leading directly into a separate dining room before entering the modern styled kitchen complete with grey coloured shaker styled wall and base units, complimented by the contrasting colour from the oak wooden worktops. The kitchen area is also complete with Zanussi branded appliances.