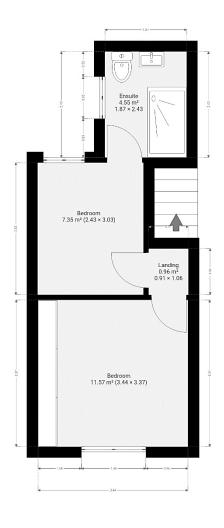

This Victorian styled property is complete with a sizable living area leading directly into a separate dining room before entering the modern styled kitchen complete with grey coloured shaker styled wall and base units, complimented by the contrasting colour from the oak wooden worktops. The kitchen area is also complete with Zanussi branded appliances.

Also located on the ground floor is the family sized bathroom, complete with a 3-piece suite with both bath and shower facilities. Upstairs you will be greeted by 2 generously double bedrooms with the secondary bedroom leading onto a family sized private en-suite shower room. This stunning home also boasts the added benefit of a private rear garden, ideal for those long summer nights with company.