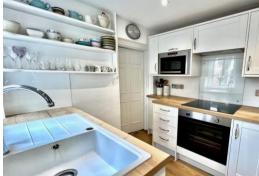

This Victorian styled property is complete with a sizable living area leading directly into a separate dining room before entering the modern styled kitchen complete with grey coloured shaker styled wall and base units, complimented by the contrasting colour from the oak wooden worktops. The kitchen area is also complete with Zanussi branded appliances.