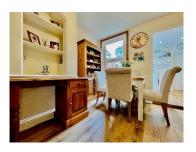

This Victorian styled property is complete with a sizable living area leading directly into a separate dining room before entering the modern styled kitchen complete with grey coloured shaker styled wall and base units, complimented by the contrasting colour from the oak wooden worktops. The kitchen area is also complete with Zanussi branded appliances.