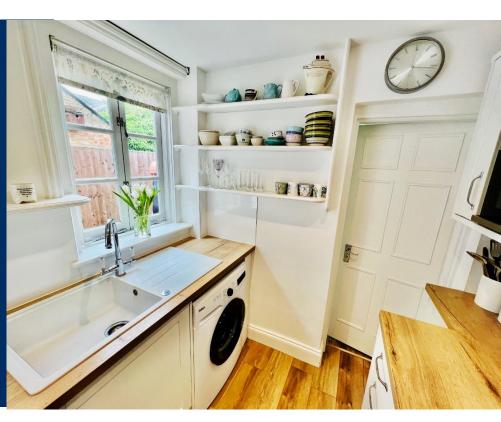

This Victorian styled property is complete with a sizable living area leading directly into a separate dining room before entering the modern styled kitchen complete with grey coloured shaker styled wall and base units, complimented by the contrasting colour from the oak wooden worktops. The kitchen area is also complete with Zanussi branded appliances.