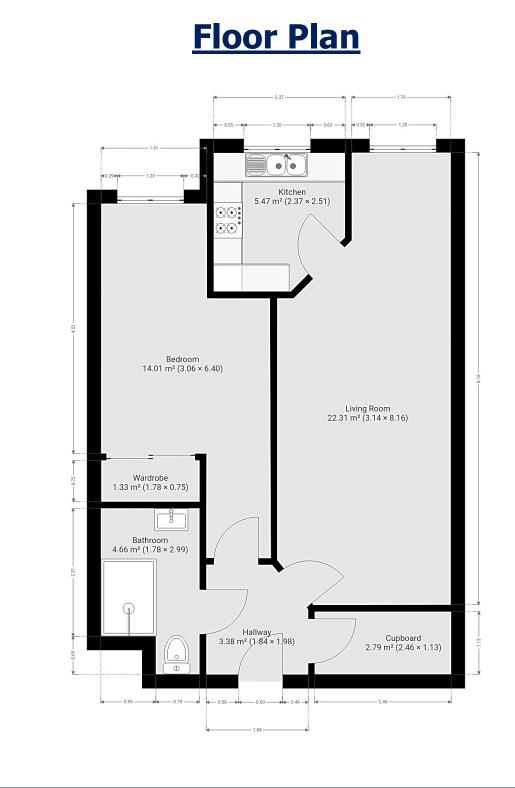

#### **Overview**

- Retirement Property
- First Floor Apartment
- One Double Bedroom
- Open-Plan Living Area
- Modern Fitted Kitchen
- Integrated Appliances
- Family Sized Tiled Bathroom
- Amenities within the Development
- Town Centre Location
- Energy Rating C
- Council Tax Band C

This apartment is now offered to the sales market complete with contemporary fixtures and fittings with a spacious living area leading onto a fully fitted and stylish kitchen area complete with integrated Zanussi appliances.

The double sized bedroom is complete with neutral-coloured carpets and a built-in wardrobe for convenience with full size floor to ceiling mirrors. The property also boasts a fully tiled family sized bathroom with shower facilities.