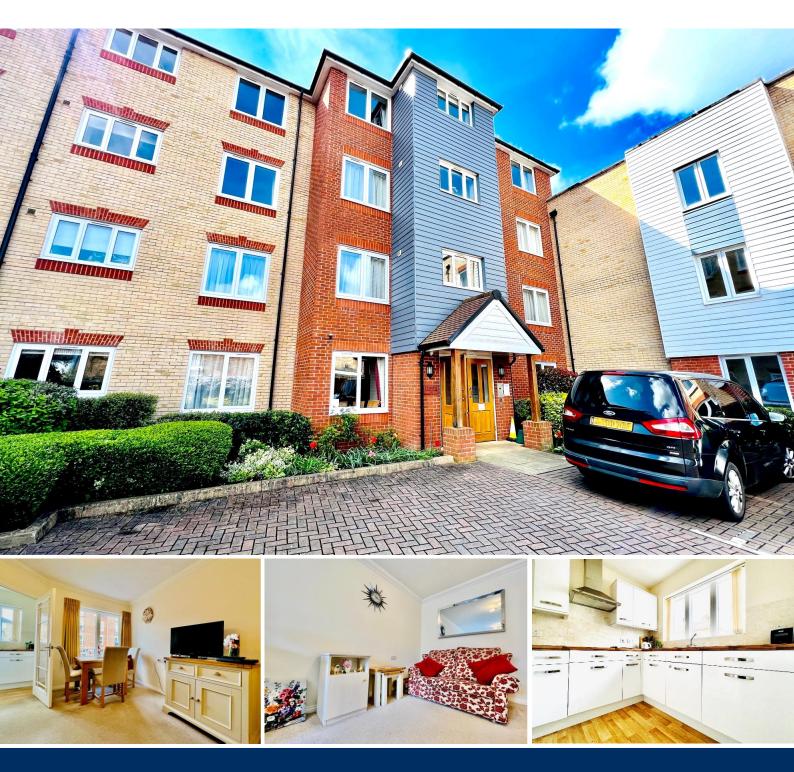

## Nicholls Lodge

Bishops Stortford, Hertfordshire, CM23 3FN

#### Description

PM Estates are pleased to offer this first floor apartment within the popular residential retirement development of Nicholls Lodge within the town within the very heart of the historic market town of Bishops Stortford.

This apartment is now offered to the sales market complete with contemporary fixtures and fittings with a spacious living area leading onto a fully fitted and stylish kitchen area complete with integrated Zanussi appliances.

The double sized bedroom is complete with neutral-coloured carpets and a built-in wardrobe for convenience with full size floor to ceiling mirrors. The property also boasts a fully tiled family sized bathroom with shower facilities.

Within the development there are a variety of amenities which residents have access to, including a communal owners lounge for residents to socialize and participate in social events held by the staff on site, in addition with other areas such as a wellbeing suite and communal laundry room. There is a secure entry system accessible through electronic fobs, with the inclusion of wheelchair access and lifts to all floors within the block. There is a car parking within the site behind closed secure gating, and communal gardens which residents have access to.