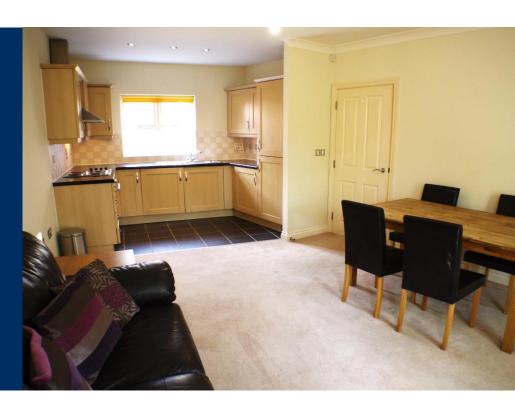

The property comprises of a spacious, bright and airy open plan living area which flows directly on to a fully fitted wood-effect kitchen with neutral tones throughout and ample space for appliances whereby the property benefits from an integrated fridge/freezer and oven with extractor.