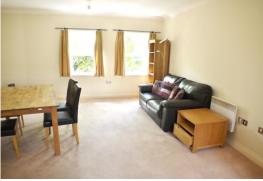

The property comprises of a spacious, bright and airy open plan living area which flows directly on to a fully fitted wood-effect kitchen with neutral tones throughout and ample space for appliances whereby the property benefits from an integrated fridge/freezer and oven with extractor.