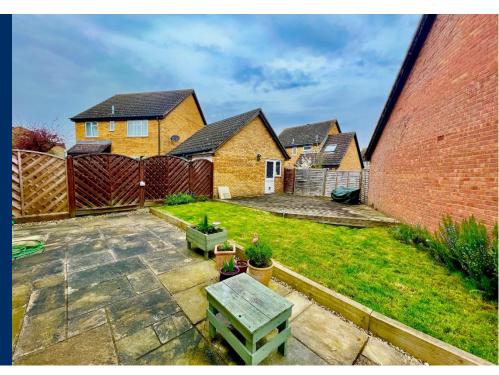

The property on offer here is well presented throughout with the downstairs of the property boasting a large living area, with adjoining dining room accessible from both the living area and kitchen. The dining area here benefits from french patio doors which lead onto the private, well-kept rear garden area complete with a patio area – perfect for summer nights with company.

This property is complete with a driveway with space enough for three cars as well as single garage which provides ample space for storage or even an additional parking space should you so wish, the garage is also accessible through a side door from the garden area.