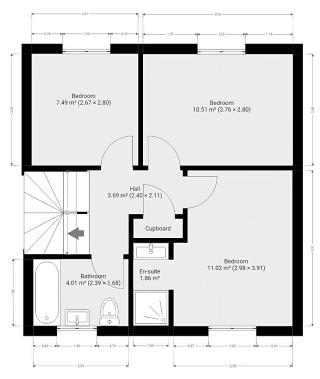

Upstairs you will be greeted by three well sized double bedrooms. The master bedroom here leads onto its own private ensuite shower room as well as there being a full family sized tiled bathroom, complete with both bath and shower facilities.

# **Floor Plan**

7 Riverside Walk, South Street, Bishop's Stortford, Herts CM23 3AG

Tel: 01279 654646

Email: sales@pm-estates.co.uk

www.pm-estates.co.uk

PM Estates wish to advise prospective purchasers that we have not checked the services or appliances. The sales particulars have been prepared as a guide only; any floor-plan or map is for illustrative purposes only. PM Estates, for themselves and for the vendors or lessors of this property whose agents they are give notice that: the particulars have been produced in good faith; do not constitute any part of a contract; no person in the employment of PM Estates has any authority to make or give any representation of warranty in relation to this property.