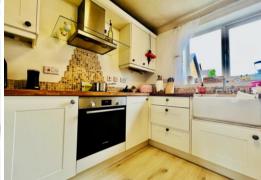

The modern styled kitchen is complete with shaker styled units, complimented with the wooden oak coloured worktops and traditional styled Belfast sink. In addition, the property included Zanussi and Bosch branded appliances.