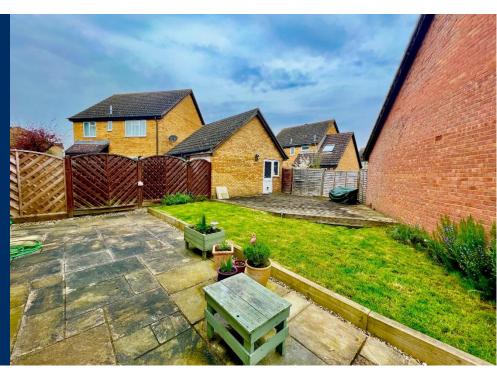

The property on offer here is well presented throughout with the downstairs of the property boasting a large living area, with adjoining dining room accessible from both the living area and kitchen. The dining area here benefits from french patio doors which lead onto the private, well-kept rear garden area complete with a patio area – perfect for summer nights with company.

This property is complete with a driveway with space enough for three cars as well as single garage which provides ample space for storage or even an additional parking space should you so wish, the garage is also accessible through a side door from the garden area.