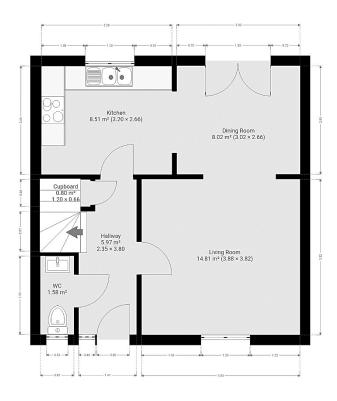

The property on offer here is well presented throughout with the downstairs of the property boasting a large living area, with adjoining dining room accessible from both the living area and kitchen. The dining area here benefits from french patio doors which lead onto the private, well-kept rear garden area complete with a patio area – perfect for summer nights with company.

The modern styled kitchen is complete with shaker styled units, complimented with the wooden oak coloured worktops and traditional styled Belfast sink. In addition, the property included Zanussi and Bosch branded appliances.

# **Floor Plan**

7 Riverside Walk, South Street, Bishop's Stortford, Herts CM23 3AG

Tel: 01279 654646

Email: sales@pm-estates.co.uk

www.pm-estates.co.uk

PM Estates wish to advise prospective purchasers that we have not checked the services or appliances. The sales particulars have been prepared as a guide only; any floor-plan or map is for illustrative purposes only. PM Estates, for themselves and for the vendors or lessors of this property whose agents they are give notice that: the particulars have been produced in good faith; do not constitute any part of a contract; no person in the employment of PM Estates has any authority to make or give any representation of warranty in relation to this property.