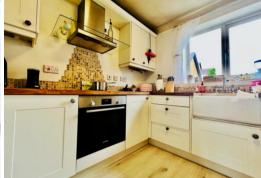

The modern styled kitchen is complete with shaker styled units, complimented with the wooden oak coloured worktops and traditional styled Belfast sink. In addition, the property included Zanussi and Bosch branded appliances.