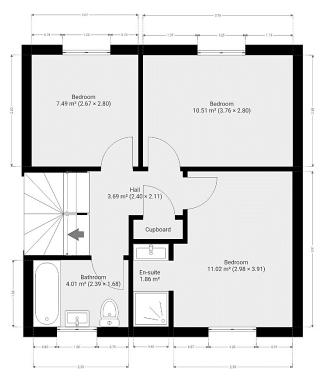

Upstairs you will be greeted by three well sized double bedrooms. The master bedroom here leads onto its own private ensuite shower room as well as there being a full family sized tiled bathroom, complete with both bath and shower facilities.

# **Floor Plan**

7 Riverside Walk, South Street, Bishop's Stortford, Herts CM23 3AG

Tel: 01279 654646

Email: sales@pm-estates.co.uk

www.pm-estates.co.uk

PM Estates wish to advise prospective purchasers that we have not checked the services or appliances. The sales particulars have been prepared as a guide only; any floor-plan or map is for illustrative purposes only. PM Estates, for themselves and for the vendors or lessors of this property whose agents they are give notice that: the particulars have been produced in good faith; do not constitute any part of a contract; no person in the employment of PM Estates has any authority to make or give any representation of warranty in relation to this property.