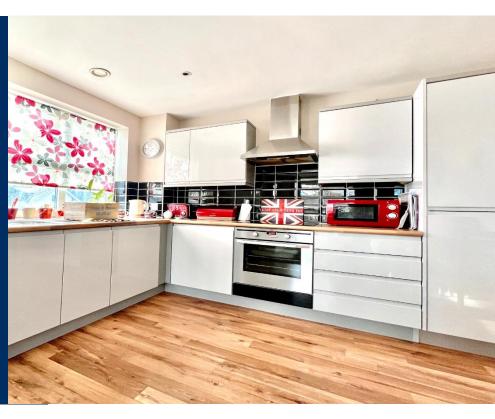

This apartment is complete with a sizable open plan living area, with the fully fitted kitchen area complete with AEG appliances inclusive of a full-size dishwasher. The living area has a dual aspect view and leads onto a private wrap around balcony area, overlooking the River Stort and communal gardens.