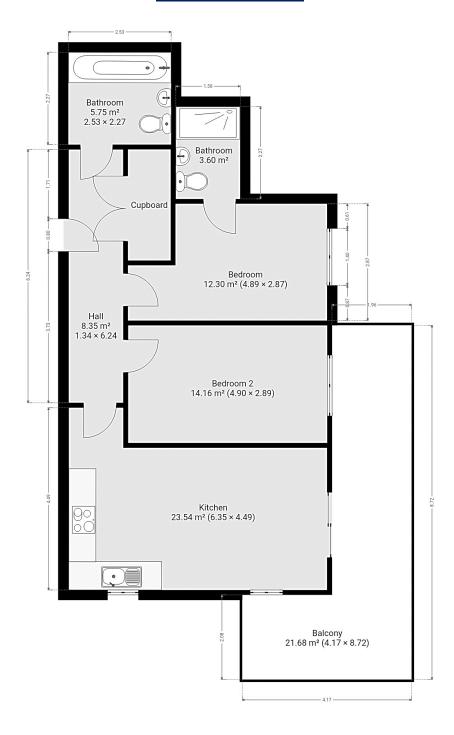

# **Floor Plan**

7 Riverside Walk, South Street, Bishop's Stortford, Herts CM23 3AG

Tel: 01279 654646

Email: sales@pm-estates.co.uk

www.pm-estates.co.uk

PM Estates wish to advise prospective purchasers that we have not checked the services or appliances. The sales particulars have been prepared as a guide only; any floor-plan or map is for illustrative purposes only. PM Estates, for themselves and for the vendors or lessors of this property whose agents they are give notice that: the particulars have been produced in good faith; do not constitute any part of a contract; no person in the employment of PM Estates has any authority to make or give any representation of warranty in relation to this property, pg20