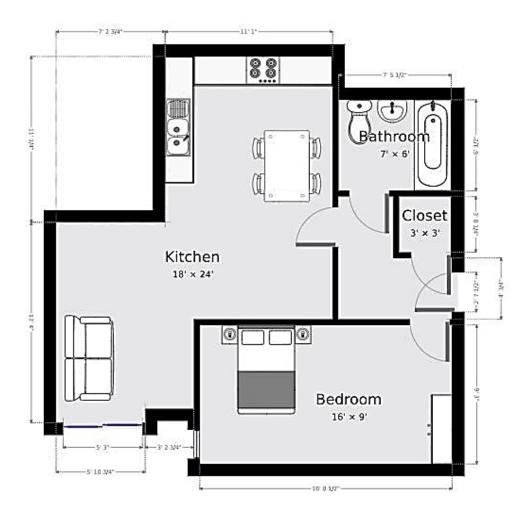

# **Floor Plan**

7 Riverside Walk, South Street, Bishop's Stortford, Herts CM23 3AG

Tel: 01279 654646

Email: sales@pm-estates.co.uk

www.pm-estates.co.uk

PM Estates wish to advise prospective purchasers that we have not checked the services or appliances. The sales particulars have been prepared as a guide only; any floor-plan or map is for illustrative purposes only. PM Estates, for themselves and for the vendors or lessors of this property whose agents they are give notice that: the particulars have been produced in good faith; do not constitute any part of a contract; no person in the employment of PM Estates has any authority to make or give any representation of warranty in relation to this property, pg20