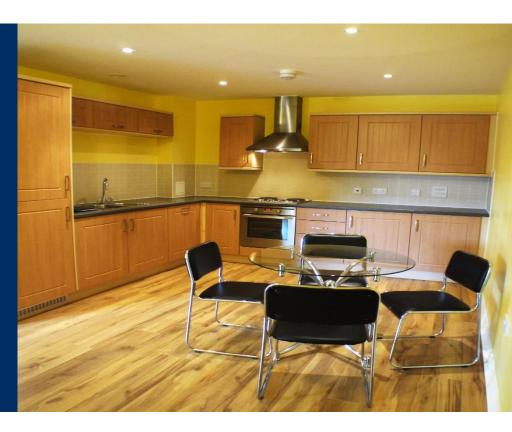

#### **Description**

PM Estates are pleased to introduce this one bedroom apartment to the sales market, within the popular Riverside Wharf Development of Bishops Stortford.

This apartment has a unique layout which is evident in the large and open plan living area. This impressive living space provides separation between social space and kitchen/dining space. The property is complete with a fully fitted wooden kitchen which houses integrated appliances including a dishwasher and has a family sized fully tiled bathroom.