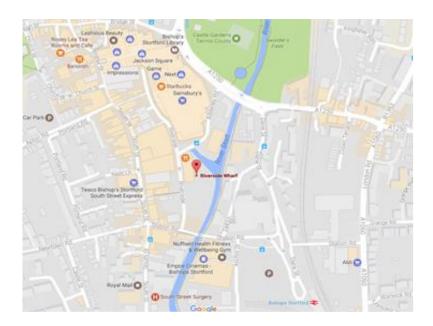

#### **Directions From the office:**

The Riverside Wharf development is located directly opposite our office.