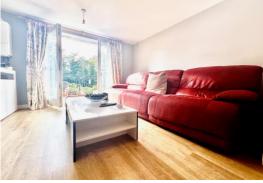

The property comprises of a spacious, bright and airy open plan living area which flows directly on to a fully fitted wood-effect kitchen with neutral tones throughout and ample space for appliances whereby the property benefits from an integrated fridge/freezer and oven with extractor. The living area is complimented with double French doors leading out onto a wooden terraced area, which is shared with just only two other apartments.