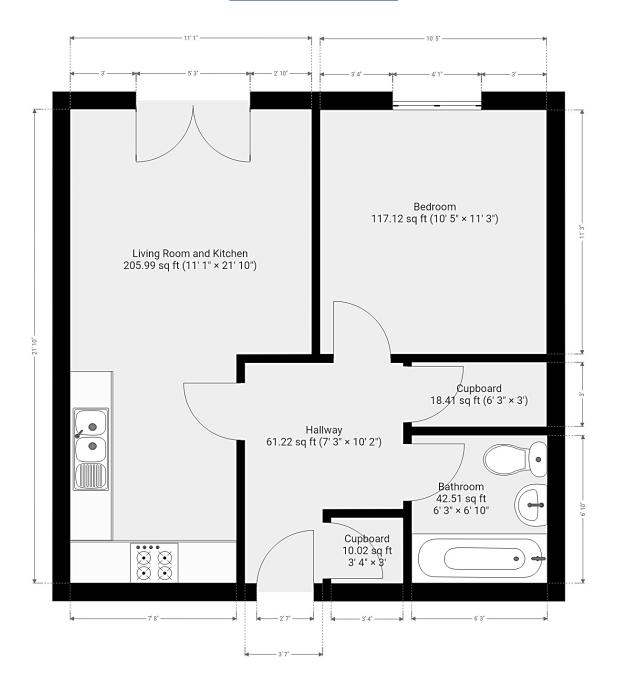

# **Floor Plan**

7 Riverside Walk, South Street, Bishop's Stortford, Herts CM23 3AG

Tel: 01279 654646

Email: sales@pm-estates.co.uk

www.pm-estates.co.uk

PM Estates wish to advise prospective purchasers that we have not checked the services or appliances. The sales particulars have been prepared as a guide only; any floor-plan or map is for illustrative purposes only. PM Estates, for themselves and for the vendors or lessors of this property whose agents they are give notice that: the particulars have been produced in good faith; do not constitute any part of a contract; no person in the employment of PM Estates has any authority to make or give any representation of warranty in relation to this property.