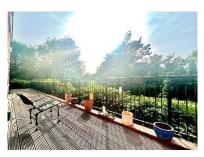

The property comprises of a spacious, bright and airy open plan living area which flows directly on to a fully fitted wood-effect kitchen with neutral tones throughout and ample space for appliances whereby the property benefits from an integrated fridge/freezer and oven with extractor. The living area is complimented with double French doors leading out onto a wooden terraced area, which is shared with just only two other apartments.