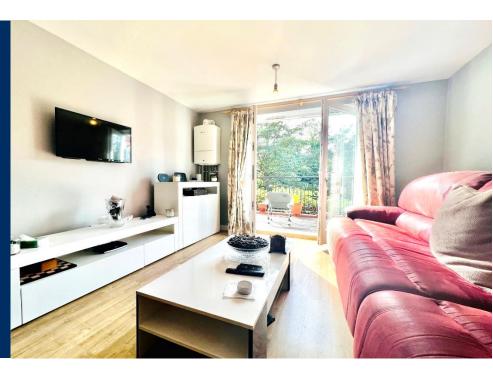

The property comprises of a spacious, bright and airy open plan living area which flows directly on to a fully fitted wood-effect kitchen with neutral tones throughout and ample space for appliances whereby the property benefits from an integrated fridge/freezer and oven with extractor. The living area is complimented with double French doors leading out onto a wooden terraced area, which is shared with just only two other apartments.