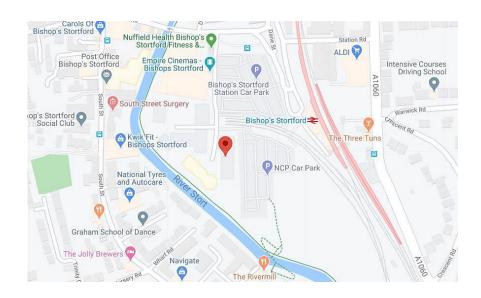

## **Directions**

From our Office:

PM Estates 7 Riverside Walk, South St, Bishop's Stortford CM23 3AG

- Walk south on Riverside/A1059 towar ds Station Rd/B1383 230 ft
- Turn left onto Station Rd/A1059 322 ft
- Turn right onto Anchor St 436 ft
- Turn left 233 ft
- Turn right 43 ft Sandpiper Court, CM23 3BA