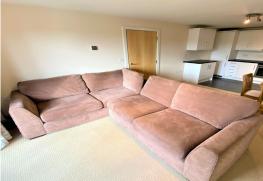

This apartment is rare within the development due to its large and open plan living area which has been completed with a fully fitted white gloss kitchen containing integrated appliances including a full-size dishwasher. This vast living space benefits patio style doors which lead to a private balcony boasting direct river views.