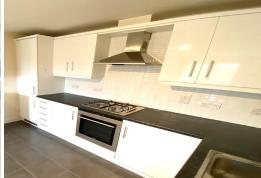

This apartment is rare within the development due to its large and open plan living area which has been completed with a fully fitted white gloss kitchen containing integrated appliances including a full-size dishwasher. This vast living space benefits patio style doors which lead to a private balcony boasting direct river views.