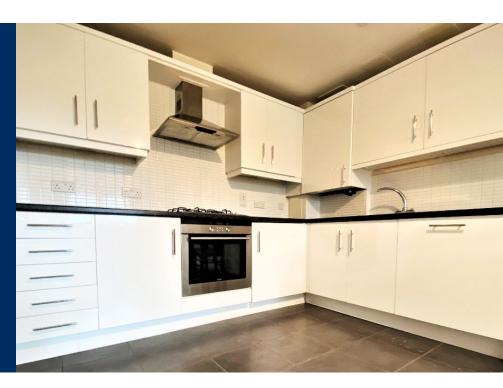

This apartment is rare within the development due to its large and open plan living area which has been completed with a fully fitted white gloss kitchen containing integrated appliances including a full-size dishwasher. This vast living space benefits patio style doors which lead to a private balcony boasting direct river views.