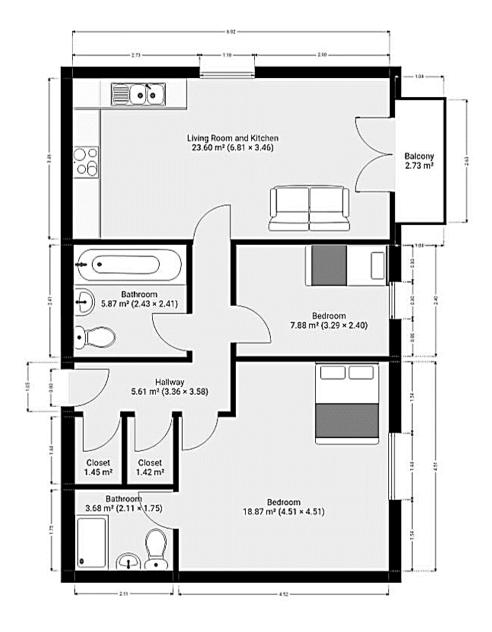

This apartment is rare within the development due to its large and open plan living area which has been completed with a fully fitted white gloss kitchen containing integrated appliances including a full-size dishwasher. This vast living space benefits patio style doors which lead to a private balcony boasting direct river views.

This apartment is also home to two generously sized double bedrooms with the master leading on to its own tiled ensuite bathroom complete with both shower and WC facilities for your convenience. The property also boasts an exceptionally large and tiled family size bathroom complete with bath and shower facilities as well as two purpose-built storage cupboards along the hallway itself with ample space for everyday household items.