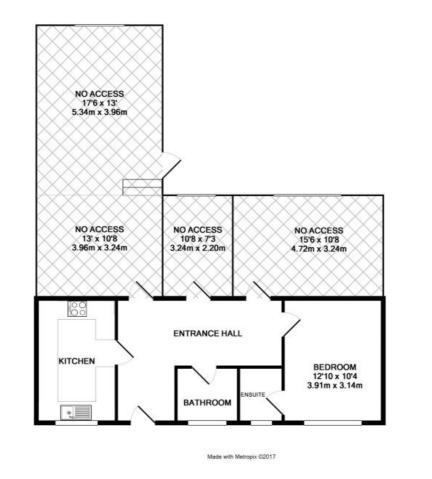

#### Bedroom - 12'10" (3.91m) x 10'4" (3.15m)

Front elevation double glazed window, bed, two built in wardrobes with hanging space and shelving, door to En-Suite, radiator.

#### En-Suite -

Front elevation double glazed frosted window, low level WC, pedestal hand wash basin, shower cubicle, tiled flooring, part tiled walls, radiator.

PLEASE NOTE WE HAVE NOT TESTED ANY APPARATUS, FIXTURES, FITTINGS, OR SERVICES. INTERESTED PARTIES MUST UNDERTAKE THEIR OWN INVESTIGATION INTO THE WORKING ORDER OF THESE ITEMS.