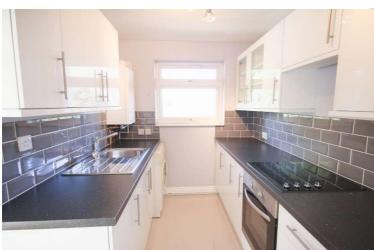

## Kitchen - 10'1" (3.07m) x 7'6" (2.29m)

Front elevation double glazed window, a range of eye and base level units with rolled edge work surfaces, stainless steel sink with drainer and mixer tap over, integrated oven and four ring hob, laminate flooring.