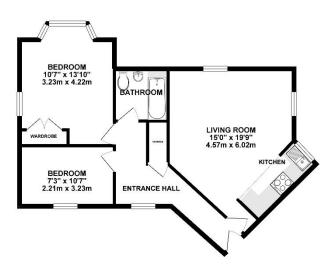

## Entrance -

Front elevation double glazed window, doors to all rooms, storage cupboard.

Living Room - 19'3" (5.87m) x 14'10" (4.52m) Rear elevation double glazed window, side elevation double glazed window, TV point, BT point, carpeted, radiator.

## Kitchen - 10'0" (3.05m) x 6'7" (2.01m)

Side elevation double glazed window, a range of eye and base level units with rolled edge work surfaces, stainless steel sink and drainer with mixer tap over, integrated four ring hob and oven with extractor hood above, integrated dishwasher, integrated washing machine, integrated fridge, part tiled walls, laminate flooring.

## Master Bedroom - 13'9" (4.19m) x 10'6" (3.2m)

Rear elevation double glazed window, BT point, fitted wardrobe with hanging space and shelving, carpeted, radiator.

## Bedroom Two - 10'7" (3.23m) x 7'2" (2.18m)

Front elevation double glazed window, carpeted, radiator.

## Bathroom -

Low level WC, pedestal sink with mixer tap over, panel enclosed bath with mixer tap and attachment over, fully tiled walls, heated towel rail.