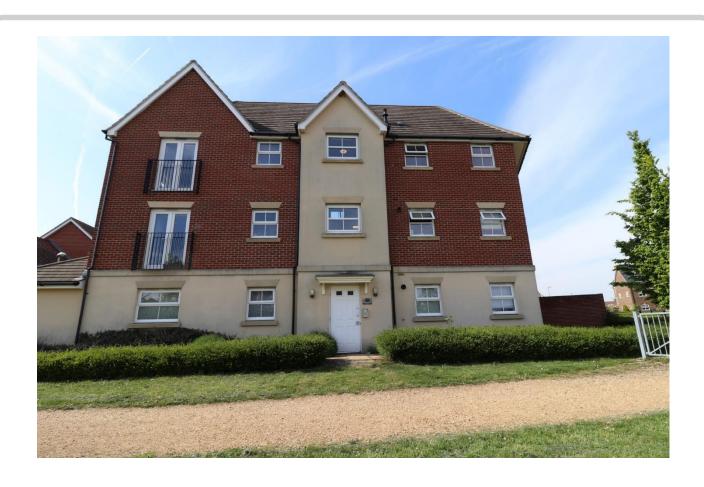

2 Bedroom Apartment
Bullfinch Rise, Jennett's Park,
Berkshire RG12 8BS

Offers in Excess of
£230,000

Leasehold

\*\* FULLY RENOVATED WITH NO ONWARDS CHAIN \*\* Set within a small block of apartments is this spacious top floor home. Having been fully renovated by the current owner, the property has a brand new kitchen with integrated dishwasher, washing machine and fridge leading into the double aspect living area.

# about the property...

\*\* FULLY RENOVATED WITH NO ONWARDS CHAIN \*\* Set within a small block of apartments is this spacious top floor home. Having been fully renovated by the current owner, the property has a brand new kitchen with integrated dishwasher, washing machine and fridge leading into the double aspect living area. The bathroom has a brand new three piece suite and benefits from being fully tiled. Both bedrooms are good sizes with the master bedroom boasting a bay window and fitted wardrobes. There is allocated parking with additional visitors bays.