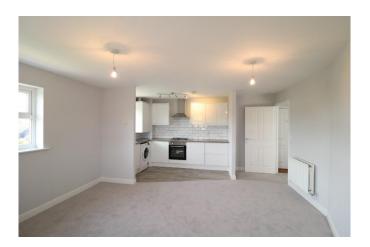

## Entrance -

Front elevation double glazed window, doors to all rooms, storage cupboard.

Living Room - 19'3" (5.87m) x 14'10" (4.52m) Rear elevation double glazed window, side elevation double glazed window, TV point, BT point, carpeted, radiator.

## Kitchen - 10'0" (3.05m) x 6'7" (2.01m)

Side elevation double glazed window, a range of eye and base level units with rolled edge work surfaces, stainless steel sink and drainer with mixer tap over, integrated four ring hob and oven with extractor hood above, integrated dishwasher, integrated washing machine, integrated fridge, part tiled walls, laminate flooring.