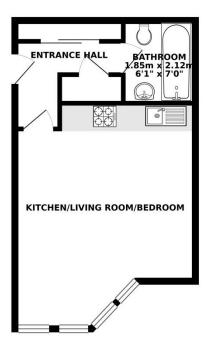

#### Entrance -

Doors to all rooms, airing cupboard, storage cupboard, wood effect flooring.

# Kitchen/Bedroom - 15'3" (4.65m) x 19'0" (5.79m)

Front elevation double glazed Bay window, TV point, a range of eye and base level units with rolled edge work surfaces, integrated oven and hob with extractor hood above, space for fridge, stainless steel sink and drainer with mixer tap over, wood effect flooring, electric heater.

### Bathroom -

Low level WC, pedestal sink with twin taps over, panel enclosed bath with twin taps and attachment over, wood effect flooring.

PLEASE NOTE WE HAVE NOT TESTED ANY APPARATUS, FIXTURES, FITTINGS, OR SERVICES. INTERESTED PARTIES MUST UNDERTAKE THEIR OWN INVESTIGATION INTO THE WORKING ORDER OF THESE ITEMS. ALL MEASUREMENTS ARE APPROXIMATE AND PHOTOGRAPHS PROVIDED FOR GUIDANCE ONLY.