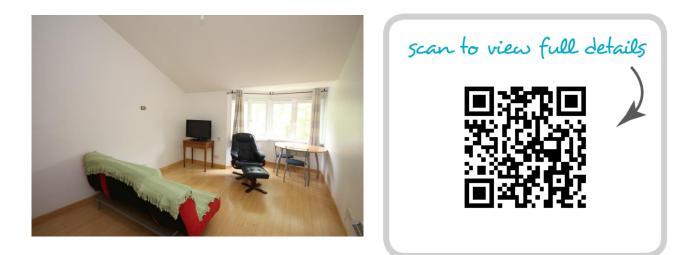

# Kitchen/Bedroom - 15'3" (4.65m) x 19'0" (5.79m)

Front elevation double glazed Bay window, TV point, a range of eye and base level units with rolled edge work surfaces, integrated oven and hob with extractor hood above, space for fridge, stainless steel sink and drainer with mixer tap over, wood effect flooring, electric heater.