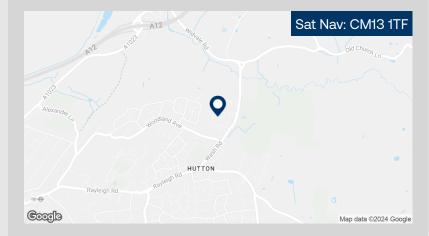

#### Tallon Road Hutton Industrial Estate Brentwood CM13 1TF

#### Location

Brentwood Trade Park is situated within the established commercial area of Tallon Road, Brentwood. The estate is approximately 1.5 miles from the A12 and 4.5 miles from the M25 (J28); with the M11 /M25 junction being approximately 10 miles to the west, the A13/Dartford Crossing junction is approximately 15 miles eastwards. Northwards along the A12 the major Ports of Harwich and Felixstowe are within approximately 55 miles.