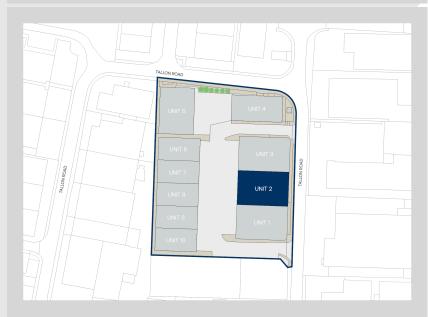

#### Description

Unit 2 is a mid-terrace industrial warehouse situated in a modern trade park within an established commercial area. The unit occupies a prominent location fronting Tallon Road and neighbours national trade-counter operators including Topps Tiles and Tool Station. This modern unit has gas and three-phase electricity and externally there is good loading access through a full height roller shutter door with allocated parking to the front.

#### Accommodation:

| Unit   | Property Type | Size (sq ft) | Size (sq m) | Availability |
|--------|---------------|--------------|-------------|--------------|
| UNIT 2 | Warehouse     | 5,057        | 470         | Immediately  |
| Total  |               | 5,057        | 470         |              |