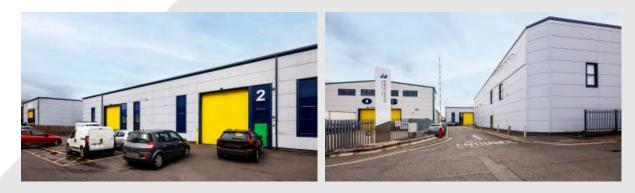

#### Description

Unit 2 is a mid-terrace industrial warehouse situated in a modern trade park within an established commercial area. The unit occupies a prominent location fronting Tallon Road and neighbours national trade-counter operators including Topps Tiles and Tool Station. This modern unit has gas and three-phase electricity and externally there is good loading access through a full height roller shutter door with allocated parking to the front.